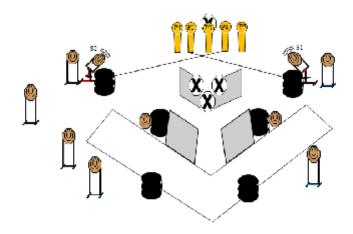

| CoF     | Comstock - Long                      | Points     | 125 p  |
|---------|--------------------------------------|------------|--------|
| Targets | 10 paper, 5 popper, Total 15 targets | Min rounds | 25     |
| Firearm | Handgun                              | Match-%    | 23.36% |

| Procedure             | Shooter starts anywhere in the demarcated area. Gun loaded and holstered. On the start signal engage the targets while remaining in the demarcated area. P2 activates S1 and P4 activates S2. S1 and S2 remain visible. |
|-----------------------|-------------------------------------------------------------------------------------------------------------------------------------------------------------------------------------------------------------------------|
| Starting position     | Gun loaded & holstered                                                                                                                                                                                                  |
| Firearm ready         |                                                                                                                                                                                                                         |
| condition<br>Start on | Audible signal                                                                                                                                                                                                          |
|                       | -                                                                                                                                                                                                                       |
| Stop on               | Last shot                                                                                                                                                                                                               |
| Penalties             | As per current edition of rules                                                                                                                                                                                         |
| Safety angles         | L/R                                                                                                                                                                                                                     |
| Setup notes           | Chaptin Court It https://chaptropout.com. 2005.00.40.43.47                                                                                                                                                              |