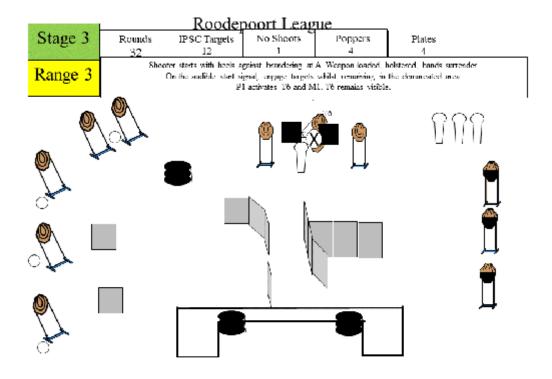

| CoF     | Comstock - Long                                  | Points     | 160 p  |
|---------|--------------------------------------------------|------------|--------|
| Targets | 13 paper, 6 popper, 2 no-shoot, Total 19 targets | Min rounds | 32     |
| Firearm | Handgun                                          | Match-%    | 29.91% |

| Procedure               | Shooter starts with heels against brandering at A. Weapon loaded, holstered, hands surrender. On the audible start signal, engage targets whilst remaining in the demarcated area. P1 activates T6 and M1. T6 remains visible. |
|-------------------------|--------------------------------------------------------------------------------------------------------------------------------------------------------------------------------------------------------------------------------|
| Starting position       | Gun loaded & holstered                                                                                                                                                                                                         |
| Firearm ready condition |                                                                                                                                                                                                                                |
| Start on                | Audible signal                                                                                                                                                                                                                 |
| Stop on                 | Last shot                                                                                                                                                                                                                      |
| Penalties               | As per current edition of rules                                                                                                                                                                                                |
| Safety angles           | L/R                                                                                                                                                                                                                            |
| Setup notes             | Shoot'n Score It https://shootnscoreit.com 2025-08-12 13:17                                                                                                                                                                    |