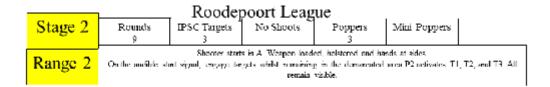

A

| CoF     | Comstock - Short                   | Points     | 45 p  |
|---------|------------------------------------|------------|-------|
| Targets | 4 paper, 1 plates, Total 5 targets | Min rounds | 9     |
| Firearm | Handgun                            | Match-%    | 8.41% |

| Shooter starts in A. Weapon loaded, holstered and hands clasped in front of the shooter. On the audible start signal, engage targets whilst remaining in the demarcated area P1 activates T2, and T3. All remain visible. |
|---------------------------------------------------------------------------------------------------------------------------------------------------------------------------------------------------------------------------|
| Gun loaded & holstered                                                                                                                                                                                                    |
|                                                                                                                                                                                                                           |
| Audible signal                                                                                                                                                                                                            |
| Last shot                                                                                                                                                                                                                 |
| As per current edition of rules                                                                                                                                                                                           |
|                                                                                                                                                                                                                           |
| L/R                                                                                                                                                                                                                       |
|                                                                                                                                                                                                                           |
|                                                                                                                                                                                                                           |