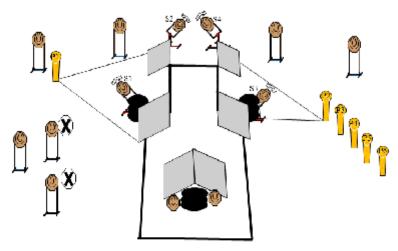

| Procedure               | Shooter starts in anywhere in A. Weapon loaded, holstered and hands surrender. On the audible start signal, engage targets whilst remaining in the demarcated area. The P1 activates S1 and S2, P2 activates S3 and S4. S1,S2,S3,S4 all remain visible. |
|-------------------------|---------------------------------------------------------------------------------------------------------------------------------------------------------------------------------------------------------------------------------------------------------|
| Starting position       | Gun loaded & holstered                                                                                                                                                                                                                                  |
| Firearm ready condition |                                                                                                                                                                                                                                                         |
| Start on                | Audible signal                                                                                                                                                                                                                                          |
| Stop on                 | Last shot                                                                                                                                                                                                                                               |
| Penalties               | As per current edition of rules                                                                                                                                                                                                                         |
| Safety angles           | L/R                                                                                                                                                                                                                                                     |
| Setup notes             |                                                                                                                                                                                                                                                         |