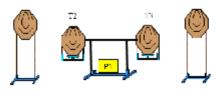

| Shooter starts in A. Weapon loaded, holstered and hands clasped in front of the shooter. On the audible start signal, engage targets whilst remaining in the demarcated area P1 activates T2, and T3. All remain visible. |
|---------------------------------------------------------------------------------------------------------------------------------------------------------------------------------------------------------------------------|
| Gun loaded & holstered                                                                                                                                                                                                    |
|                                                                                                                                                                                                                           |
| Audible signal                                                                                                                                                                                                            |
| Last shot                                                                                                                                                                                                                 |
| As per current edition of rules                                                                                                                                                                                           |
|                                                                                                                                                                                                                           |
| L/R                                                                                                                                                                                                                       |
|                                                                                                                                                                                                                           |
|                                                                                                                                                                                                                           |