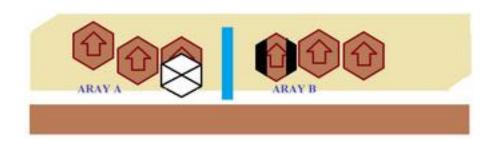

## 7. A Banan Ombyggd

AREA Z

| CoF     | Comstock - Short         | Points     | 60 p  |
|---------|--------------------------|------------|-------|
| Targets | 6 paper, Total 6 targets | Min rounds | 12    |
| Firearm | Handgun                  | Match-%    | 8.00% |

| Procedure               | On signal engage targets in Aray A or B - then engage the other Aray, strong hand only. |
|-------------------------|-----------------------------------------------------------------------------------------|
| Starting position       | Standing                                                                                |
| Firearm ready condition |                                                                                         |
| Start on                | Audible signal                                                                          |
| Stop on                 | Last shot                                                                               |
| Penalties               |                                                                                         |
| Safety angles           | L/R                                                                                     |
| Setup notes             |                                                                                         |