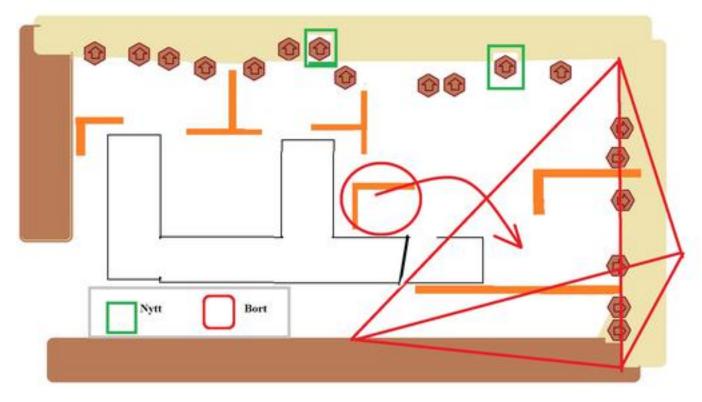

# 8. IPSC Bay Ombyggd

| CoF     | Comstock - Short           | Points     | 60 p  |
|---------|----------------------------|------------|-------|
| Targets | 12 paper, Total 12 targets | Min rounds | 12    |
| Firearm | Handgun                    | Match-%    | 8.00% |

| Procedure         | On signal - engage targets with a minimum of 1 (one) round/target - best hit/target will score. |
|-------------------|-------------------------------------------------------------------------------------------------|
| Starting position | Standing                                                                                        |
| Firearm ready     |                                                                                                 |
| condition         |                                                                                                 |
| Start on          | Audible signal                                                                                  |
| Stop on           | Last shot                                                                                       |
| Penalties         |                                                                                                 |
| Safety angles     | L/R                                                                                             |
| Setup notes       |                                                                                                 |