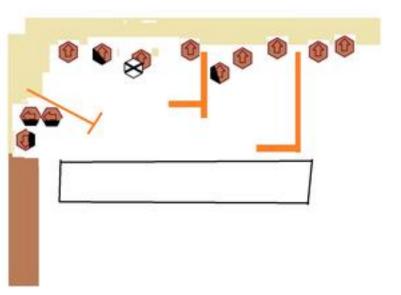

#### 1. 50 Yards Vänster

| CoF     | Comstock - Medium          | Points     | 120 p  |
|---------|----------------------------|------------|--------|
| Targets | 12 paper, Total 12 targets | Min rounds | 24     |
| Firearm | Handgun                    | Match-%    | 16.00% |

| Procedure               | On signal - Engage. |
|-------------------------|---------------------|
| Starting position       | Stading i Area Q    |
| Firearm ready condition |                     |
| Start on                | Audible signal      |
| Stop on                 | Last shot           |
| Penalties               |                     |
| Safety angles           | L/R                 |
| Setup notes             |                     |