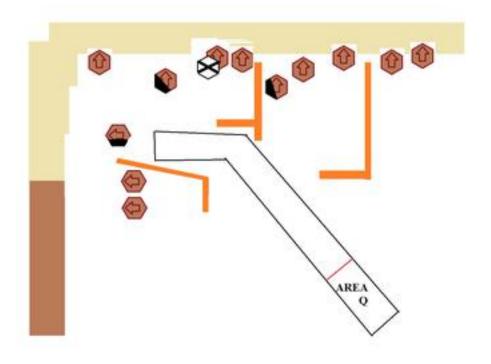

#### 1. 50 Yards Vänster

| CoF     | Comstock - Medium          | Points     | 120 p  |
|---------|----------------------------|------------|--------|
| Targets | 12 paper, Total 12 targets | Min rounds | 24     |
| Firearm | Handgun                    | Match-%    | 16.00% |

| Procedure               | On signal - Engage. |
|-------------------------|---------------------|
| Starting position       | Stading i Area Q    |
| Firearm ready condition |                     |
| Start on                | Audible signal      |
| Stop on                 | Last shot           |
| Penalties               |                     |
| Safety angles           | L/R                 |
| Setup notes             |                     |