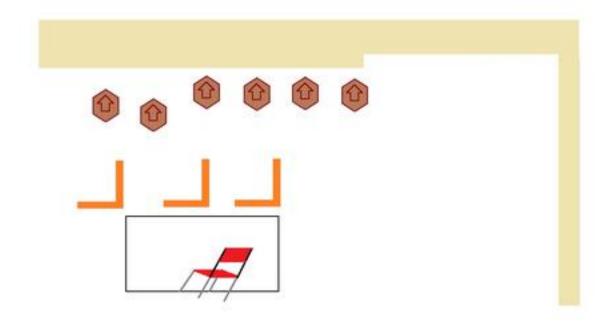

#### 6. 50 Yards Höger Ombyggd

| CoF     | Comstock - Short         | Points     | 60 p  |
|---------|--------------------------|------------|-------|
| Targets | 6 paper, Total 6 targets | Min rounds | 12    |
| Firearm | Handgun                  | Match-%    | 8.00% |

| Procedure               | 0n signal - Engage!                                               |
|-------------------------|-------------------------------------------------------------------|
| Starting position       | Sitting with both buttocks on chair. Hands on knees - shown By RO |
| Firearm ready condition | Empty Chamber - Empty magazinewell                                |
| Start on                | Audible signal                                                    |
| Stop on                 | Last shot                                                         |
| Penalties               |                                                                   |
| Safety angles           | L/R                                                               |
| Setup notes             |                                                                   |