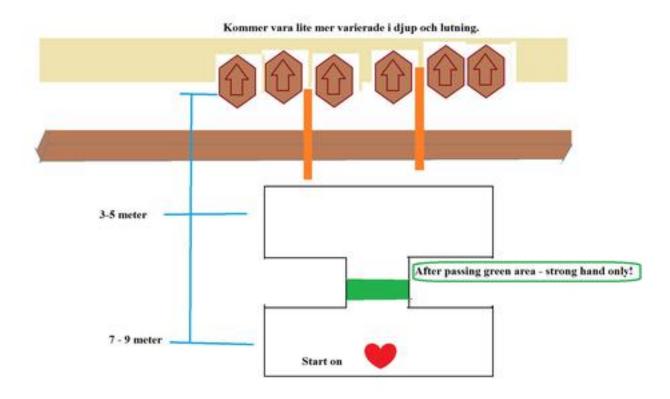

#### 3. A Banan

| CoF     | Comstock - Short         | Points     | 60 p  |
|---------|--------------------------|------------|-------|
| Targets | 6 paper, Total 6 targets | Min rounds | 12    |
| Firearm | Handgun                  | Match-%    | 8.00% |

| Procedure         | On signal - Engage! After/If crossing the green mark - all shooting Strong hand only. |
|-------------------|---------------------------------------------------------------------------------------|
| Starting position | Standing on mark                                                                      |
| Firearm ready     |                                                                                       |
| condition         |                                                                                       |
| Start on          | Audible signal                                                                        |
| Stop on           | Last shot                                                                             |
| Penalties         |                                                                                       |
| Safety angles     | L/R                                                                                   |
| Setup notes       |                                                                                       |