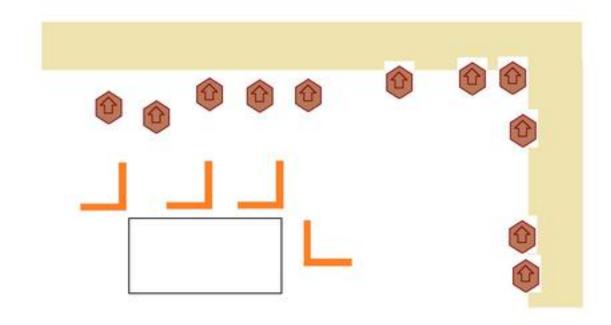

## 2. 50 Yards Höger

| CoF     | Comstock - Medium          | Points     | 110 p  |
|---------|----------------------------|------------|--------|
| Targets | 11 paper, Total 11 targets | Min rounds | 22     |
| Firearm | Handgun                    | Match-%    | 14.67% |

| Procedure         | On signal - Engage! |
|-------------------|---------------------|
| Starting position | Standing            |
| Firearm ready     |                     |
| condition         |                     |
| Start on          | Audible signal      |
| Stop on           | Last shot           |
| Penalties         |                     |
| Safety angles     | L/R                 |
| Setup notes       |                     |