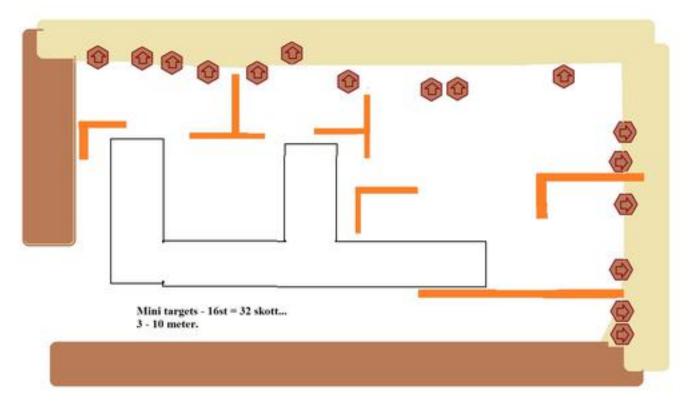

# 4. IPSC Bay

| CoF     | Comstock - Long            | Points     | 160 p  |
|---------|----------------------------|------------|--------|
| Targets | 16 paper, Total 16 targets | Min rounds | 32     |
| Firearm | Handgun                    | Match-%    | 21.33% |

| Procedure         | On signal - Engage! |
|-------------------|---------------------|
| Starting position | Standing            |
| Firearm ready     |                     |
| condition         |                     |
| Start on          | Audible signal      |
| Stop on           | Last shot           |
| Penalties         |                     |
| Safety angles     | L/R                 |
| Setup notes       |                     |