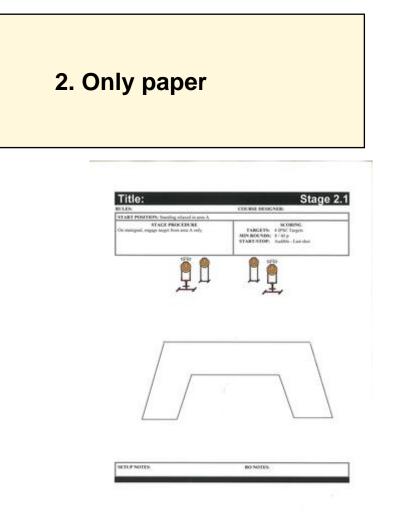

Shoot'n Score It https://shootnscoreit.com -- 2025-07-21 06:38

| CoF               | Comstock - Short                           | Points     | 40 p  |
|-------------------|--------------------------------------------|------------|-------|
|                   |                                            | -          | 40 p  |
| Targets           | 4 paper, Total 4 targets                   | Min rounds | 8     |
| Firearm           | Handgun                                    | Match-%    | 8.00% |
|                   |                                            |            |       |
| Procedure         | Engage targets from within designated area |            |       |
| Starting position |                                            |            |       |
| Firearm ready     |                                            |            |       |
| condition         |                                            |            |       |
| Start on          | Audible signal                             |            |       |
| Stop on           | Last shot                                  |            |       |
| Penalties         | As per current edition of rules            |            |       |
| Safety angles     | L/R                                        |            |       |
| Setup notes       |                                            |            |       |