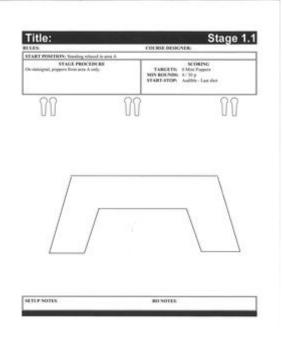

## 1. Poppers

| CoF               | Comstock - Short                                | Points     | 30 p  |
|-------------------|-------------------------------------------------|------------|-------|
| Targets           | 6 popper, Total 6 targets                       | Min rounds | 6     |
| Firearm           | Handgun                                         | Match-%    | 6.00% |
| Procedure         | Engage minipoppers from within designated area. |            |       |
| Procedure         | Engage minipoppers from within designated area. |            |       |
| Starting position |                                                 |            |       |
| Firearm ready     |                                                 |            |       |
| condition         |                                                 |            |       |
| Start on          | Audible signal                                  |            |       |
| Stop on           | Last shot                                       |            |       |
| Penalties         | As per current edition of rules                 |            |       |
| Safety angles     | L/R                                             |            |       |
| Setup notes       | Mini poppere                                    |            |       |