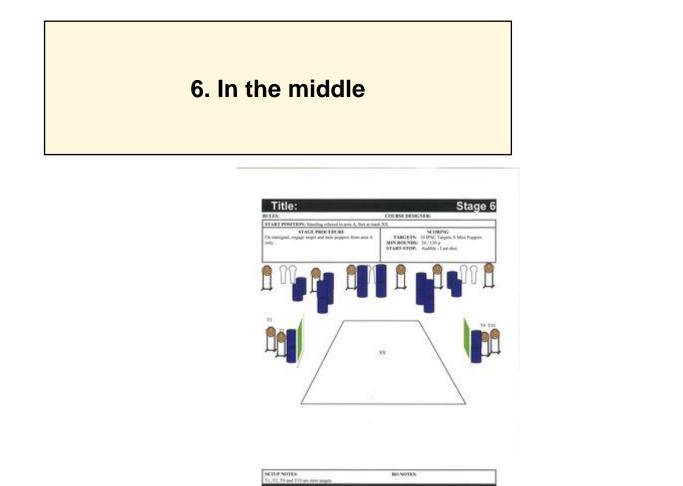

| CoF                     | Comstock - Long                                                    | Points     | 130 p  |
|-------------------------|--------------------------------------------------------------------|------------|--------|
| Targets                 | 10 paper, 6 popper, Total 16 targets                               | Min rounds | 26     |
| Firearm                 | Handgun                                                            | Match-%    | 26.00% |
|                         |                                                                    |            |        |
| Procedure               | Start with feets at marks. Engage targets from within designated a | area.      |        |
| Starting position       | Gun loaded & holstered                                             |            |        |
| Firearm ready condition |                                                                    |            |        |
| Start on                | Audible signal                                                     |            |        |
| Stop on                 | Last shot                                                          |            |        |
| Penalties               | As per current edition of rules                                    |            |        |
| Safety angles           | L/R                                                                |            |        |
| Setup notes             | T1, T2, T9 and T10 are mini targets                                |            |        |
|                         | Shoot'n Score It https://shootnscoreit.com 2025-07-21 06:38        |            |        |