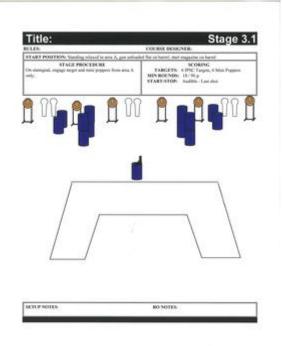

## 3. Unloaded

| CoF               | Comstock - Medium                                           | Points     | 90 p   |
|-------------------|-------------------------------------------------------------|------------|--------|
| Targets           | 6 paper, 6 popper, Total 12 targets                         | Min rounds | 18     |
| Firearm           | Handgun                                                     | Match-%    | 18.00% |
|                   |                                                             |            |        |
| Procedure         | Engage targets from within designated area                  |            |        |
| Starting position | Gun unloaded on barrel with start magazine on barrel        |            |        |
| Firearm ready     |                                                             |            |        |
| condition         |                                                             |            |        |
| Start on          | Audible signal                                              |            |        |
| Stop on           | Last shot                                                   |            |        |
| Penalties         | As per current edition of rules                             |            |        |
| Safety angles     | L/R                                                         |            |        |
| Setup notes       |                                                             |            |        |
|                   | Shoot'n Score It https://shootnscoreit.com 2025-07-21 06:38 |            |        |