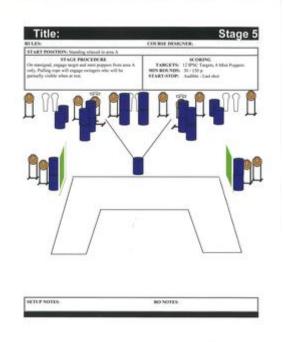

## 5. Back and forth

| CoFComstock - LongPoints150 pTargets12 paper, 6 popper, Total 18 targetsMin rounds30FirearmHandgunMatch-%30.00%ProcedureEngage targets from within designated area. Pulling rope will activate swinger T1 and T2, who will be partual when at rest.Engage targets from within designated area. Pulling rope will activate swinger T1 and T2, who will be partual when at rest.Starting positionStarting positionEngage targets from within designated area. Pulling rope will activate swinger T1 and T2, who will be partual when at rest. |            |
|---------------------------------------------------------------------------------------------------------------------------------------------------------------------------------------------------------------------------------------------------------------------------------------------------------------------------------------------------------------------------------------------------------------------------------------------------------------------------------------------------------------------------------------------|------------|
| Firearm       Handgun       Match-%       30.00%         Procedure       Engage targets from within designated area. Pulling rope will activate swinger T1 and T2, who will be partual when at rest.         Starting position                                                                                                                                                                                                                                                                                                              |            |
| Procedure       Engage targets from within designated area. Pulling rope will activate swinger T1 and T2, who will be partual when at rest.         Starting position                                                                                                                                                                                                                                                                                                                                                                       |            |
| Procedure when at rest. Starting position                                                                                                                                                                                                                                                                                                                                                                                                                                                                                                   |            |
| Procedure when at rest. Starting position                                                                                                                                                                                                                                                                                                                                                                                                                                                                                                   |            |
|                                                                                                                                                                                                                                                                                                                                                                                                                                                                                                                                             | ly visible |
|                                                                                                                                                                                                                                                                                                                                                                                                                                                                                                                                             |            |
| Firearm ready                                                                                                                                                                                                                                                                                                                                                                                                                                                                                                                               |            |
| condition                                                                                                                                                                                                                                                                                                                                                                                                                                                                                                                                   |            |
| Start on Audible signal                                                                                                                                                                                                                                                                                                                                                                                                                                                                                                                     |            |
| Stop on Last shot                                                                                                                                                                                                                                                                                                                                                                                                                                                                                                                           |            |
| Penalties As per current edition of rules                                                                                                                                                                                                                                                                                                                                                                                                                                                                                                   |            |
| Safety angles L/R                                                                                                                                                                                                                                                                                                                                                                                                                                                                                                                           |            |
| Setup notes                                                                                                                                                                                                                                                                                                                                                                                                                                                                                                                                 |            |