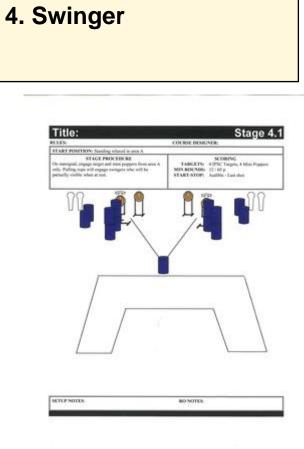

| CoF               | Comstock - Short                                                                       | Points             | 60 p                           |
|-------------------|----------------------------------------------------------------------------------------|--------------------|--------------------------------|
|                   | 4 paper, 4 popper, Total 8 targets                                                     |                    | -                              |
| Targets           | 4 paper, 4 popper, 10tal o targets                                                     | Min rounds         | 12                             |
| Firearm           | Handgun                                                                                | Match-%            | 12.00%                         |
|                   |                                                                                        |                    |                                |
| Procedure         | Engage targtes from within designated area. Pulling rope engage s visible when at rest | swinger T1 and T2, | both swinger will be partually |
| Starting position | Gun loaded & holstered                                                                 |                    |                                |
| Firearm ready     |                                                                                        |                    |                                |
| condition         |                                                                                        |                    |                                |
| Start on          | Audible signal                                                                         |                    |                                |
| Stop on           | Last shot                                                                              |                    |                                |
| Penalties         | As per current edition of rules                                                        |                    |                                |
| Safety angles     | L/R                                                                                    |                    |                                |
| Setup notes       |                                                                                        |                    |                                |