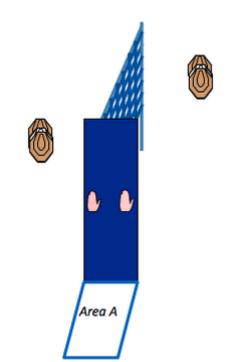

| CoF                        | Comstock - Short                                      | Points     | 40 p   |
|----------------------------|-------------------------------------------------------|------------|--------|
| Targets                    | 4 paper, 2 no-shoot, Total 4 targets                  | Min rounds | 8      |
| Firearm                    | Handgun                                               | Match-%    | 28.57% |
|                            |                                                       |            |        |
| Procedure                  | At signal, engage all targets from within marked area |            |        |
| Starting position          | Standing relaxed with palms on marks                  |            |        |
| Firearm ready<br>condition | Loaded and holstered                                  |            |        |
| Start on                   | Audible signal                                        |            |        |
| Stop on                    | Last shot                                             |            |        |
| Penalties                  | As per current edition of rules                       |            |        |
| Safety angles              | L/R                                                   |            |        |
| Setup notes                |                                                       |            |        |