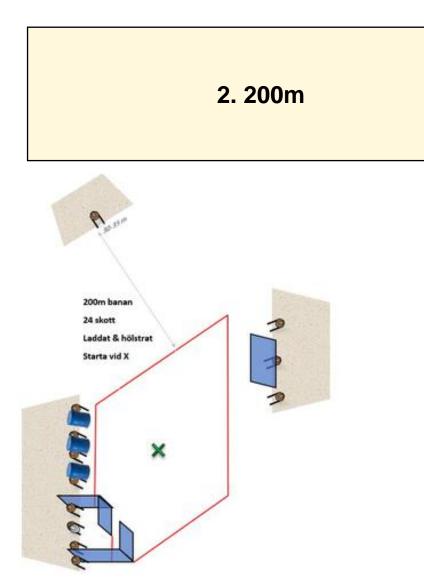

| CoF     | Comstock - Medium          | Points     | 120 p  |
|---------|----------------------------|------------|--------|
| Targets | 12 paper, Total 12 targets | Min rounds | 24     |
| Firearm | Handgun                    | Match-%    | 34.29% |

| Procedure               |                                 |
|-------------------------|---------------------------------|
| Starting position       | Gun loaded & holstered          |
| Firearm ready condition |                                 |
| Start on                | Audible signal                  |
| Stop on                 | Last shot                       |
| Penalties               | As per current edition of rules |
| Safety angles           | L/R                             |
| Setup notes             |                                 |