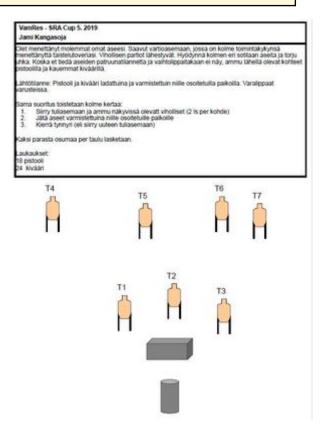

#### RASTI Omaha

RASTIN TIEDOT: Kivaari

Paikka: Hirvirata Käytettävä ase: Kivääri Ampumaetäisyys: n.50-10m Liikkumismatka noin 20-50m Käsittelysektori: kuvassa, 180 Ampumasektori: Ratavalli alue Pistelaskutapa: Rajoittamaton. Taulut: 8 SRA taulua. Minimitaukausmäärä: 16 Maksimipisteet: 90

Ajanotto: Aänimerkistä. Lopetus viimeiseen ammuttuun laukaukseen. Tilanne: Polvella ase ladattuna ja varmistettuna, kranaatti kädessä/kannossa. Piippu maalialuetta kohti.

Plipistä ammut alueetta A SRA taulut 1-3. Lähdet etenemään polkua, menet läpi tiitinen tunnetin, jonka jälkeen alueetta B torjut SRA taulut 4-8. Kranaatti heitettävä ennen

viimeistä laukausta etuvallin ja luotivallin väliseen poteroon.

Pisteytys: SRA sääntökirjan mukaisesti. Kranaatti poteroon +2°5 pistettä. Tiputetut tiitinen rimat -10 pistettä kpl.

Rangaistukset: Viimeisimmän voimassaolevan SRA-sääntökirjan mukaisesti.

| CoF     | Unlimited - Medium                             | Points     | 90 p   |
|---------|------------------------------------------------|------------|--------|
| Targets | 8 paper, . Optional tasks 1x10pTotal 8 targets | Min rounds | 16     |
| Firearm | Rifle                                          | Match-%    | 13.33% |

| Procedure               |                                 |
|-------------------------|---------------------------------|
| Starting position       | Gun loaded & holstered          |
| Firearm ready condition |                                 |
| Start on                | Audible signal                  |
| Stop on                 | Last shot                       |
| Penalties               | As per current edition of rules |
| Safety angles           | L/R                             |
| Setup notes             |                                 |