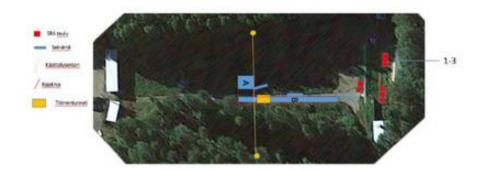

#### RASTI Omaha

RASTIN TIEDOT: Kivaari

Paikka: Hirvirata Käytettävä ase: Kivääri Ampumaetäisyys: n.50-10m Liikkumismatka noin 20-50m Käsittelysektori: kuvassa, 180 Ampumasektori: Ratavalli alue Pistelaskutapa: Rajoittamaton. Taulut: 8 SRA taulua. Minimitaukausmäärä: 16 Maksimipisteet: 90

Ajanotto: Aänimerkistä. Lopetus viimeiseen ammuttuun laukaukseen. Tilanne: Polvella ase ladattuna ja varmistettuna, kranaatti kädessä/kannossa. Piippu maalialuetta kohti.

Plipistä ammut alueetta A SRA taulut 1-3. Lähdet etenemään polkua, menet läpi tiitinen tunnetin, jonka jälkeen alueetta B torjut SRA taulut 4-8. Kranaatti heitettävä ennen

viimeistä laukausta etuvallin ja luotivallin väliseen poteroon.

Pisteytys: SRA sääntökirjan mukaisesti. Kranaatti poteroon +2°5 pistettä. Tiputetut tiitinen rimat -10 pistettä kpl.

Rangaistukset: Viimeisimmän voimassaolevan SRA-sääntökirjan mukaisesti.