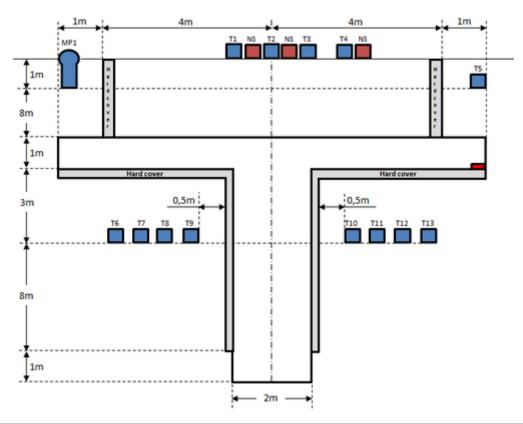

## 2. Hagelgevär Maj #2

| CoF     | Comstock - Medium                     | Points     | 70 p   |
|---------|---------------------------------------|------------|--------|
| Targets | 1 popper, 13 plates, Total 14 targets | Min rounds | 14     |
| Firearm | Shotgun                               | Match-%    | 33.33% |

| Procedure               | After the audible start signal engage.                                                                                                                                                                                                                                                                                                                                                       |
|-------------------------|----------------------------------------------------------------------------------------------------------------------------------------------------------------------------------------------------------------------------------------------------------------------------------------------------------------------------------------------------------------------------------------------|
| Starting position       | Loaded (Option 1). Standing upright facing downrange, feet touching mark.                                                                                                                                                                                                                                                                                                                    |
| Firearm ready condition |                                                                                                                                                                                                                                                                                                                                                                                              |
| Start on                | Audible signal                                                                                                                                                                                                                                                                                                                                                                               |
| Stop on                 | Last shot                                                                                                                                                                                                                                                                                                                                                                                    |
| Penalties               | As per current edition of rules                                                                                                                                                                                                                                                                                                                                                              |
| Safety angles           | L/R                                                                                                                                                                                                                                                                                                                                                                                          |
| Setup notes             | All targets are placed on 0-60cm from ground level, all targets must be on placed on the same height. Distance between IPSC Plates within an array are 30cm. Distance to the 3 No-Shoots is 5cm from T1, T3 and T4. All IPSC Plates and No-Shoots have the same size and have the maximum size of 20x20cm. Mark is 30x10 cm.  Shoot's Score It https://shootsscoreit.com. = 2025-04-23 05:40 |