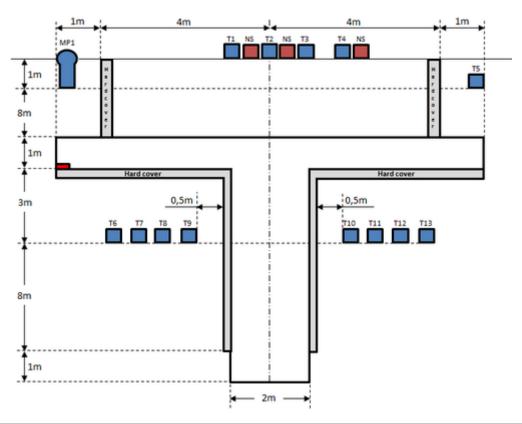

## 3. Hagelgevär Maj #3

| CoF     | Comstock - Medium                     | Points     | 70 p   |
|---------|---------------------------------------|------------|--------|
| Targets | 1 popper, 13 plates, Total 14 targets | Min rounds | 14     |
| Firearm | Shotgun                               | Match-%    | 33.33% |

| Procedure               | After the audible start signal engage.                                                                                                                                                                                                                                                                                       |
|-------------------------|------------------------------------------------------------------------------------------------------------------------------------------------------------------------------------------------------------------------------------------------------------------------------------------------------------------------------|
| Starting position       | Loaded (Option 1). Standing upright facing downrange, feet touching mark.                                                                                                                                                                                                                                                    |
| Firearm ready condition |                                                                                                                                                                                                                                                                                                                              |
| Start on                | Audible signal                                                                                                                                                                                                                                                                                                               |
| Stop on                 | Last shot                                                                                                                                                                                                                                                                                                                    |
| Penalties               | As per current edition of rules                                                                                                                                                                                                                                                                                              |
| Safety angles           | L/R                                                                                                                                                                                                                                                                                                                          |
| Setup notes             | All targets are placed on 0-60cm from ground level, all targets must be on placed on the same height. Distance between IPSC Plates within an array are 30cm. Distance to the 3 No-Shoots is 5cm from T1, T3 and T4. All IPSC Plates and No-Shoots have the same size and have the maximum size of 20x20cm. Mark is 30x10 cm. |