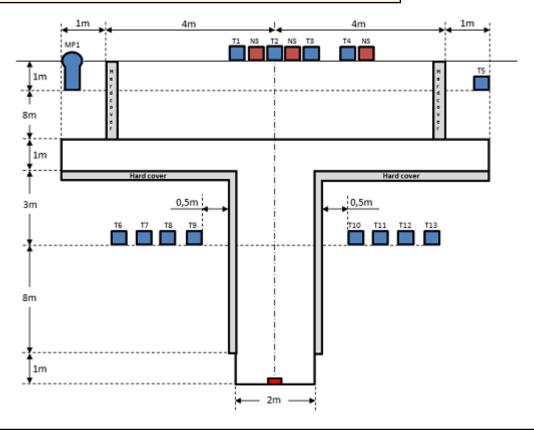

## 1. Hagelgevär Maj #1

| CoF     | Comstock - Medium                     | Points     | 70 p   |
|---------|---------------------------------------|------------|--------|
| Targets | 1 popper, 13 plates, Total 14 targets | Min rounds | 14     |
| Firearm | Shotgun                               | Match-%    | 33.33% |

| Procedure               | After the audible start signal engage.                                                                                                                                                                                                                                                                                       |
|-------------------------|------------------------------------------------------------------------------------------------------------------------------------------------------------------------------------------------------------------------------------------------------------------------------------------------------------------------------|
| Starting position       | Loaded (Option 1). Standing upright facing downrange, feet touching mark.                                                                                                                                                                                                                                                    |
| Firearm ready condition |                                                                                                                                                                                                                                                                                                                              |
| Start on                | Audible signal                                                                                                                                                                                                                                                                                                               |
| Stop on                 | Last shot                                                                                                                                                                                                                                                                                                                    |
| Penalties               | As per current edition of rules                                                                                                                                                                                                                                                                                              |
| Safety angles           | L/R                                                                                                                                                                                                                                                                                                                          |
| Setup notes             | All targets are placed on 0-60cm from ground level, all targets must be on placed on the same height. Distance between IPSC Plates within an array are 30cm. Distance to the 3 No-Shoots is 5cm from T1, T3 and T4. All IPSC Plates and No-Shoots have the same size and have the maximum size of 20x20cm. Mark is 30x10 cm. |