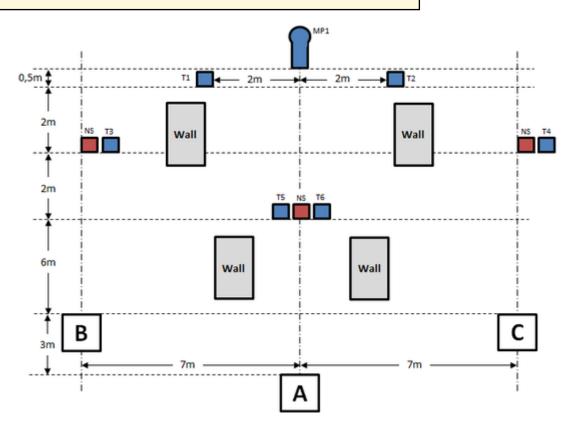

## 2. Hagelgevär Juni #2

| CoF     | Comstock - Short                                | Points     | 35 p   |
|---------|-------------------------------------------------|------------|--------|
| Targets | 1 popper, 6 plates, 3 no-shoot, Total 7 targets | Min rounds | 7      |
| Firearm | Shotgun                                         | Match-%    | 33.33% |

| Procedure             | After the audible start signal engage targets. T5&T6 can only be shot from area "A", T2&T3 can only be shot from area "B" and T1&T4 can only be shot from area "C".                                                                                                                                                                                                                                                                                                                                            |
|-----------------------|----------------------------------------------------------------------------------------------------------------------------------------------------------------------------------------------------------------------------------------------------------------------------------------------------------------------------------------------------------------------------------------------------------------------------------------------------------------------------------------------------------------|
| Starting position     | Loaded (Option 1). Standing upright facing downrange in area "B".                                                                                                                                                                                                                                                                                                                                                                                                                                              |
| Firearm ready         |                                                                                                                                                                                                                                                                                                                                                                                                                                                                                                                |
| condition<br>Start on | Audible signal                                                                                                                                                                                                                                                                                                                                                                                                                                                                                                 |
| Start on              | Addible signal                                                                                                                                                                                                                                                                                                                                                                                                                                                                                                 |
| Stop on               | Last shot                                                                                                                                                                                                                                                                                                                                                                                                                                                                                                      |
| Penalties             | As per current edition of rules                                                                                                                                                                                                                                                                                                                                                                                                                                                                                |
| Safety angles         | L/R                                                                                                                                                                                                                                                                                                                                                                                                                                                                                                            |
| Setup notes           | All targets are placed on 0-60cm from ground level, all targets must be on placed on the same height. Distance between IPSC Plates and No-Shoots within an array are 5cm. All IPSC Plates and No-Shoots have the same size and have the maximum size of 20x20cm. All areas are maximum 1x1m. Walls are placed so that T5-T6 are only visible from area "A", T2 & T3 are only visible from area "B" and T1 & T4 are only visible from area "C".  Shoot's Score It https://shoots.coreit.com. = 2025-04-21 03:00 |

Shoot'n Score It https://shootnscoreit.com -- 2025-04-21 03:00