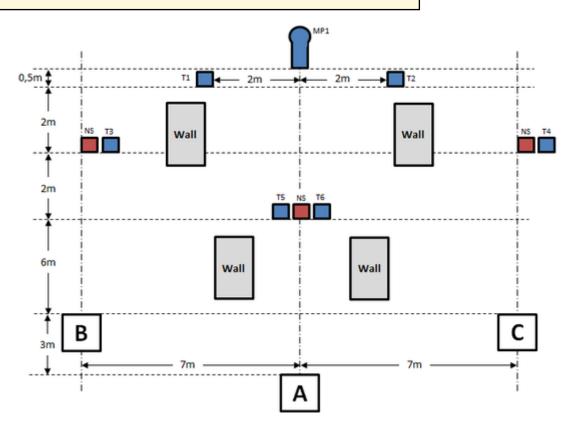

## 3. Hagelgevär Juni #3

| CoF     | Comstock - Short                                | Points     | 35 p   |
|---------|-------------------------------------------------|------------|--------|
| Targets | 1 popper, 6 plates, 3 no-shoot, Total 7 targets | Min rounds | 7      |
| Firearm | Shotgun                                         | Match-%    | 33.33% |

| Procedure             | After the audible start signal engage targets. T5&T6 can only be shot from area "A", T2&T3 can only be shot from area "B" and T1&T4 can only be shot from area "C".                                                                                                                                                                                                                                                                                                                                            |
|-----------------------|----------------------------------------------------------------------------------------------------------------------------------------------------------------------------------------------------------------------------------------------------------------------------------------------------------------------------------------------------------------------------------------------------------------------------------------------------------------------------------------------------------------|
| Starting position     | Loaded (Option 1). Standing upright facing downrange in area "C".                                                                                                                                                                                                                                                                                                                                                                                                                                              |
| Firearm ready         |                                                                                                                                                                                                                                                                                                                                                                                                                                                                                                                |
| condition<br>Start on | Audible signal                                                                                                                                                                                                                                                                                                                                                                                                                                                                                                 |
| Statt on              | Addible Signal                                                                                                                                                                                                                                                                                                                                                                                                                                                                                                 |
| Stop on               | Last shot                                                                                                                                                                                                                                                                                                                                                                                                                                                                                                      |
| Penalties             | As per current edition of rules                                                                                                                                                                                                                                                                                                                                                                                                                                                                                |
| Safety angles         | L/R                                                                                                                                                                                                                                                                                                                                                                                                                                                                                                            |
| Setup notes           | All targets are placed on 0-60cm from ground level, all targets must be on placed on the same height. Distance between IPSC Plates and No-Shoots within an array are 5cm. All IPSC Plates and No-Shoots have the same size and have the maximum size of 20x20cm. All areas are maximum 1x1m. Walls are placed so that T5-T6 are only visible from area "A", T2 & T3 are only visible from area "B" and T1 & T4 are only visible from area "C".  Shoot'n Score It https://shootsscoreit.com. = 2025-04-21 03:00 |

Shoot'n Score It https://shootnscoreit.com -- 2025-04-21 03:00