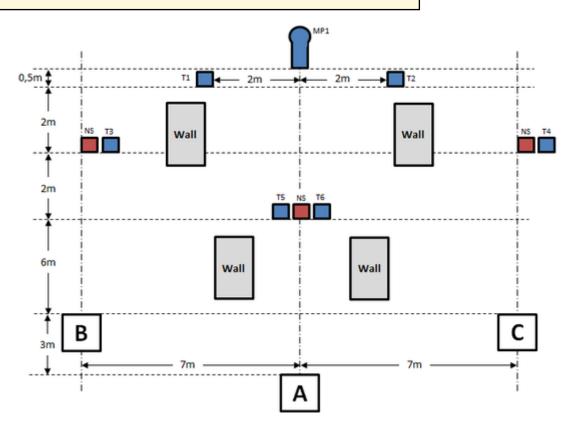

## 1. Hagelgevär Juni #1

| CoF     | Comstock - Short                                | Points     | 35 p   |
|---------|-------------------------------------------------|------------|--------|
| Targets | 1 popper, 6 plates, 3 no-shoot, Total 7 targets | Min rounds | 7      |
| Firearm | Shotgun                                         | Match-%    | 33.33% |

| Procedure             | After the audible start signal engage targets. T5&T6 can only be shot from area "A", T2&T3 can only be shot from area "B" and T1&T4 can only be shot from area "C".                                                                                                                                                                                                                                                                                                                                            |
|-----------------------|----------------------------------------------------------------------------------------------------------------------------------------------------------------------------------------------------------------------------------------------------------------------------------------------------------------------------------------------------------------------------------------------------------------------------------------------------------------------------------------------------------------|
| Starting position     | Loaded (Option 1). Standing upright facing downrange in area "A".                                                                                                                                                                                                                                                                                                                                                                                                                                              |
| Firearm ready         |                                                                                                                                                                                                                                                                                                                                                                                                                                                                                                                |
| condition<br>Start on | Audible signal                                                                                                                                                                                                                                                                                                                                                                                                                                                                                                 |
| Start on              | Addible Signal                                                                                                                                                                                                                                                                                                                                                                                                                                                                                                 |
| Stop on               | Last shot                                                                                                                                                                                                                                                                                                                                                                                                                                                                                                      |
| Penalties             | As per current edition of rules                                                                                                                                                                                                                                                                                                                                                                                                                                                                                |
| Safety angles         | L/R                                                                                                                                                                                                                                                                                                                                                                                                                                                                                                            |
| Setup notes           | All targets are placed on 0-60cm from ground level, all targets must be on placed on the same height. Distance between IPSC Plates and No-Shoots within an array are 5cm. All IPSC Plates and No-Shoots have the same size and have the maximum size of 20x20cm. All areas are maximum 1x1m. Walls are placed so that T5-T6 are only visible from area "A", T2 & T3 are only visible from area "B" and T1 & T4 are only visible from area "C".  Shoot's Score It https://shoots.coreit.com. = 2025-04-21 03:00 |

Shoot'n Score It https://shootnscoreit.com -- 2025-04-21 03:00