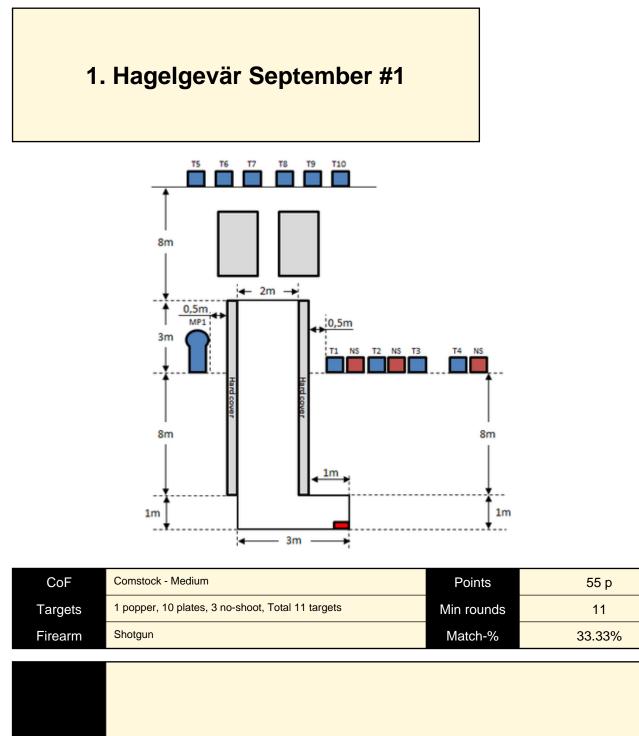

| Procedure               | Loaded (Option 1). After the audible start signal engage.                                                                                                                                                                                                                                                                                                                                                                                                      |
|-------------------------|----------------------------------------------------------------------------------------------------------------------------------------------------------------------------------------------------------------------------------------------------------------------------------------------------------------------------------------------------------------------------------------------------------------------------------------------------------------|
|                         |                                                                                                                                                                                                                                                                                                                                                                                                                                                                |
|                         |                                                                                                                                                                                                                                                                                                                                                                                                                                                                |
| Starting position       | Standing upright, feet touching mark.                                                                                                                                                                                                                                                                                                                                                                                                                          |
| Firearm ready condition |                                                                                                                                                                                                                                                                                                                                                                                                                                                                |
| Start on                | Audible signal                                                                                                                                                                                                                                                                                                                                                                                                                                                 |
| Stop on                 | Last shot                                                                                                                                                                                                                                                                                                                                                                                                                                                      |
| Penalties               | As per current edition of rules                                                                                                                                                                                                                                                                                                                                                                                                                                |
| Safety angles           | L/R                                                                                                                                                                                                                                                                                                                                                                                                                                                            |
| Setup notes             | Walls are placed so that T5-T7 are only visible from top right corner and T8-T10 are only visible from top left corner. All targets are placed on 0-60cm from ground level, all targets must be on placed on the same height. Distance between IPSC Plates within an array are 30cm. Distance to the 3 No-Shoots is 5cm from T1, T3 and T4. All IPSC Plates and No-Shoots have the same size and have the maximum size of 20x20cm. All areas are maximum 1x1m. |
|                         | Shoot'n Score It https://shootnscoreit.com 2025-04-21 04:06                                                                                                                                                                                                                                                                                                                                                                                                    |