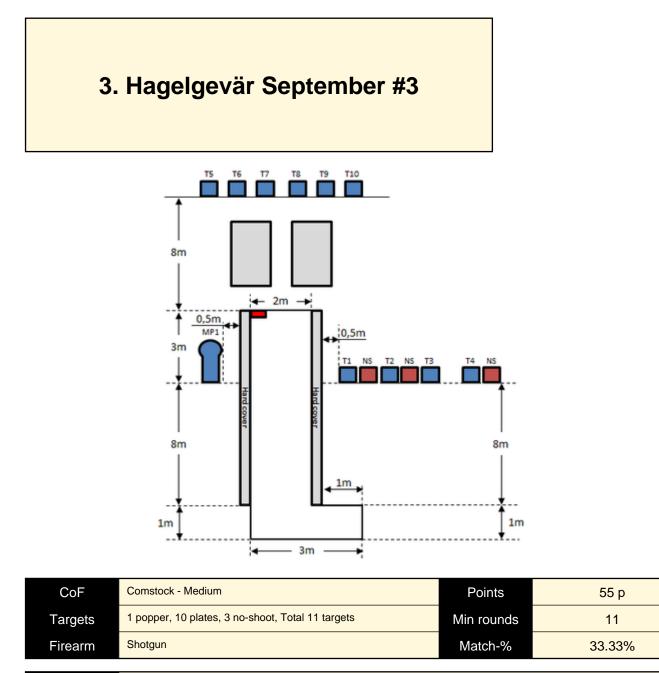

| Procedure             | Loaded (Option 1). After the audible start signal engage.                                                                                                                                                                                                                                                                                                                                                                                                      |
|-----------------------|----------------------------------------------------------------------------------------------------------------------------------------------------------------------------------------------------------------------------------------------------------------------------------------------------------------------------------------------------------------------------------------------------------------------------------------------------------------|
| Starting position     | Standing upright, feet touching mark.                                                                                                                                                                                                                                                                                                                                                                                                                          |
| Firearm ready         |                                                                                                                                                                                                                                                                                                                                                                                                                                                                |
| condition<br>Start on | Audible signal                                                                                                                                                                                                                                                                                                                                                                                                                                                 |
|                       |                                                                                                                                                                                                                                                                                                                                                                                                                                                                |
| Stop on               | Last shot                                                                                                                                                                                                                                                                                                                                                                                                                                                      |
| Penalties             | As per current edition of rules                                                                                                                                                                                                                                                                                                                                                                                                                                |
| Safety angles         | L/R                                                                                                                                                                                                                                                                                                                                                                                                                                                            |
| Setup notes           | Walls are placed so that T5-T7 are only visible from top right corner and T8-T10 are only visible from top left corner. All targets are placed on 0-60cm from ground level, all targets must be on placed on the same height. Distance between IPSC Plates within an array are 30cm. Distance to the 3 No-Shoots is 5cm from T1, T3 and T4. All IPSC Plates and No-Shoots have the same size and have the maximum size of 20x20cm. All areas are maximum 1x1m. |
|                       | Shoot'n Score It https://shootnscoreit.com 2025-04-21 04:06                                                                                                                                                                                                                                                                                                                                                                                                    |