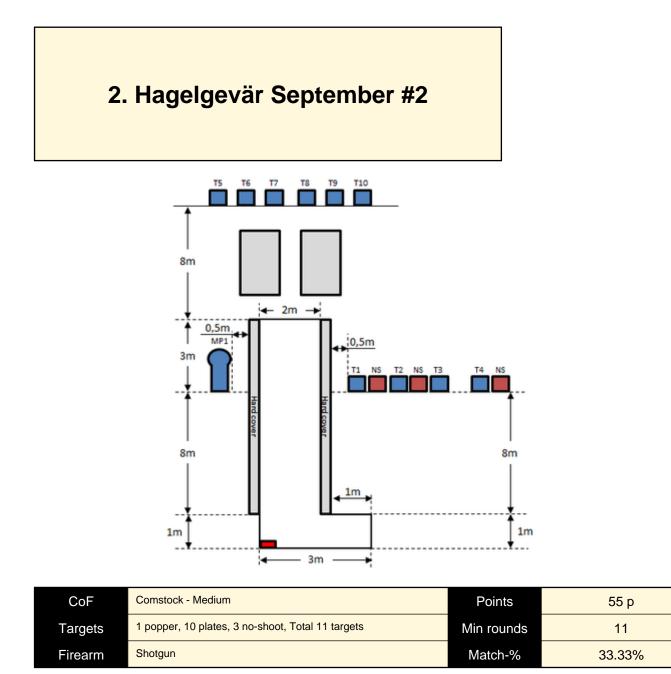

| Procedure         | Loaded (Option 1). After the audible start signal engage.                                                                                                                                                                                                                                                                                                                                                                                                      |
|-------------------|----------------------------------------------------------------------------------------------------------------------------------------------------------------------------------------------------------------------------------------------------------------------------------------------------------------------------------------------------------------------------------------------------------------------------------------------------------------|
| Starting position | Standing upright, feet touching mark.                                                                                                                                                                                                                                                                                                                                                                                                                          |
| Firearm ready     |                                                                                                                                                                                                                                                                                                                                                                                                                                                                |
| condition         |                                                                                                                                                                                                                                                                                                                                                                                                                                                                |
| Start on          | Audible signal                                                                                                                                                                                                                                                                                                                                                                                                                                                 |
| Stop on           | Last shot                                                                                                                                                                                                                                                                                                                                                                                                                                                      |
| Penalties         | As per current edition of rules                                                                                                                                                                                                                                                                                                                                                                                                                                |
| Safety angles     | L/R                                                                                                                                                                                                                                                                                                                                                                                                                                                            |
| Setup notes       | Walls are placed so that T5-T7 are only visible from top right corner and T8-T10 are only visible from top left corner. All targets are placed on 0-60cm from ground level, all targets must be on placed on the same height. Distance between IPSC Plates within an array are 30cm. Distance to the 3 No-Shoots is 5cm from T1, T3 and T4. All IPSC Plates and No-Shoots have the same size and have the maximum size of 20x20cm. All areas are maximum 1x1m. |
|                   | Shoot'n Score It https://shootnscoreit.com 2025-04-21 04:06                                                                                                                                                                                                                                                                                                                                                                                                    |