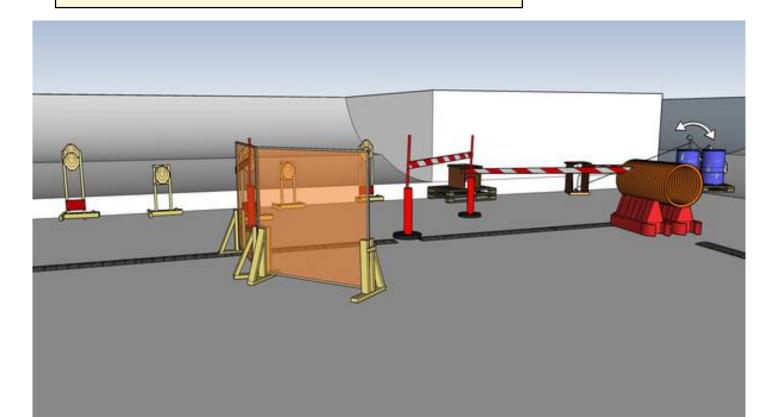

## 3. Right or left first

| CoF     | Comstock - Short                    | Points     | 60 p   |
|---------|-------------------------------------|------------|--------|
| Targets | 2 paper, 8 plates, Total 10 targets | Min rounds | 12     |
| Firearm | Handgun                             | Match-%    | 20.34% |

| Procedure               | On start signal engage all targets as they become visible within the demarcated area. All shots must be through apertures. Red/white tape = walls extending up/down to infinity. |
|-------------------------|----------------------------------------------------------------------------------------------------------------------------------------------------------------------------------|
| Starting position       | Heels touching doorframe                                                                                                                                                         |
| Firearm ready condition | Gun loaded & holstered                                                                                                                                                           |
| Start on                | Audible signal                                                                                                                                                                   |
| Stop on                 | Last shot                                                                                                                                                                        |
| Penalties               | As per current edition of rules                                                                                                                                                  |
| Safety angles           | Left/right: 90deg when facing berm, vertical: top of berm (logs)                                                                                                                 |
| Setup notes             |                                                                                                                                                                                  |