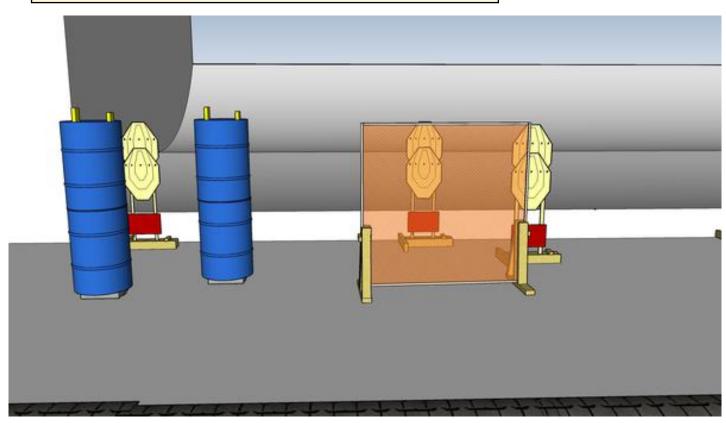

## 1. Peek-a-boo

| CoF                     | Comstock - Short                                                      | Points             | 60 p                              |
|-------------------------|-----------------------------------------------------------------------|--------------------|-----------------------------------|
| Targets                 | 6 paper, Total 6 targets                                              | Min rounds         | 12                                |
| Firearm                 | Handgun                                                               | Match-%            | 20.34%                            |
| Procedure               | On start signal engage all targets as they become visible within the  | e demarcated area. | Tirethreads on ground = faultline |
| Starting position       | Gun loaded & holstered in marked area                                 |                    |                                   |
| Firearm ready condition | Gun loaded & holstered                                                |                    |                                   |
| Start on                | Audible signal                                                        |                    |                                   |
| Stop on                 | Last shot                                                             |                    |                                   |
| Penalties               | As per current edition of rules                                       |                    |                                   |
| Safety angles           | Left: tape, end of building, right: 90deg when facing berm, vertical: | top of berm        |                                   |
| Setup notes             |                                                                       |                    |                                   |