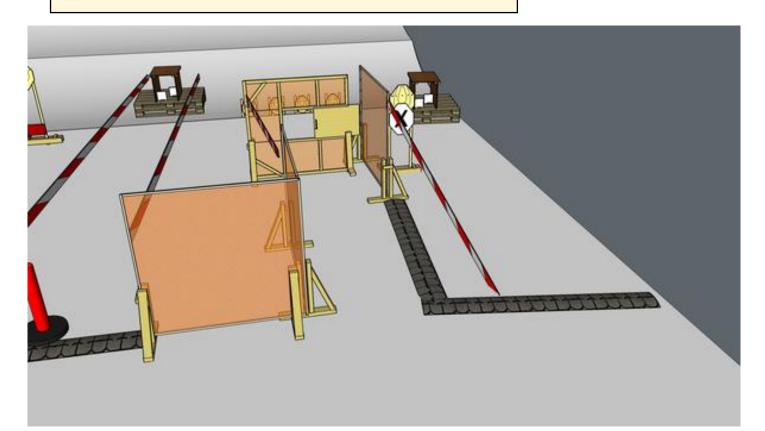

## 4. La Corredora

| CoF                        | Comstock - Medium                                                                                                                     | Points             | 70 p                   |
|----------------------------|---------------------------------------------------------------------------------------------------------------------------------------|--------------------|------------------------|
| Targets                    | 5 paper, 4 plates, 1 no-shoot, Total 9 targets                                                                                        | Min rounds         | 14                     |
| Firearm                    | Handgun                                                                                                                               | Match-%            | 23.73%                 |
|                            |                                                                                                                                       |                    |                        |
| Procedure                  | On start signal engage all targets as they become visible within the extending up/down to infinity. Tirethreads on ground = faultline | e demarcated area. | Red/white tape = walls |
| Starting position          | Hands touching wall as demonstrated                                                                                                   |                    |                        |
| Firearm ready<br>condition | Gun loaded & holstered, empty                                                                                                         |                    |                        |
| Start on                   | Audible signal                                                                                                                        |                    |                        |
| Stop on                    | Last shot                                                                                                                             |                    |                        |
| Penalties                  | As per current edition of rules                                                                                                       |                    |                        |
| Safety angles              | Left/right: 90deg when facing berm, vertical: top of berm (logs)                                                                      |                    |                        |
| Setup notes                |                                                                                                                                       |                    |                        |