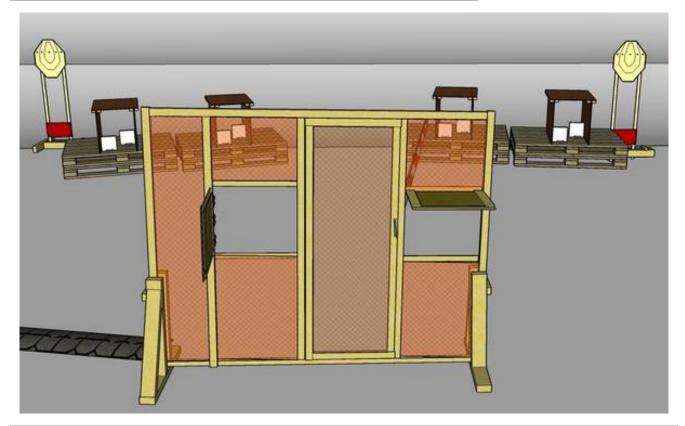

## 2. The wall in the middle

| CoF                        | Comstock - Medium                                                                                                                                                                                    | Points     | 105 p  |
|----------------------------|------------------------------------------------------------------------------------------------------------------------------------------------------------------------------------------------------|------------|--------|
| Targets                    | 9 paper, 1 popper, 2 plates, Total 12 targets                                                                                                                                                        | Min rounds | 21     |
| Firearm                    | Handgun                                                                                                                                                                                              | Match-%    | 35.59% |
|                            |                                                                                                                                                                                                      |            |        |
| Procedure                  | On start signal engage all targets as they become visible within the extending up/down to infinity. Tirethreads on ground = faultline. Sh Steel must fall to score. Swinger will be visible at rest. |            |        |
| Starting position          | Both hands touching wall as demonstrated                                                                                                                                                             |            |        |
| Firearm ready<br>condition | Gun loaded & holstered                                                                                                                                                                               |            |        |
| Start on                   | Audible signal                                                                                                                                                                                       |            |        |
| Stop on                    | Last shot                                                                                                                                                                                            |            |        |
| Penalties                  | As per current edition of rules                                                                                                                                                                      |            |        |
| Safety angles              | Left: tape, end of building, right: 90deg when facing berm, vertical: top of berm                                                                                                                    |            |        |
| Setup notes                |                                                                                                                                                                                                      |            |        |