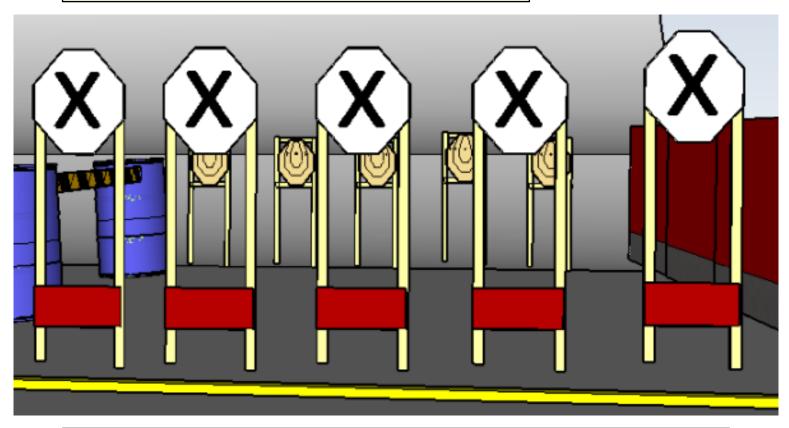

## 4. Høy termosføring

| CoF     | Comstock - Short                     | Points     | 50 p   |
|---------|--------------------------------------|------------|--------|
| Targets | 5 paper, 5 no-shoot, Total 5 targets | Min rounds | 10     |
| Firearm | Handgun                              | Match-%    | 25.00% |

| Procedure               | On start signal engage all targets as they become visible within the demarcated area. Each shot fired without the entire termos being held above the gun will incur one procedural penalty per occurrence. procedural penalty per occurrence. |
|-------------------------|-----------------------------------------------------------------------------------------------------------------------------------------------------------------------------------------------------------------------------------------------|
| Starting position       | Standing relaxed facing downrange.                                                                                                                                                                                                            |
| Firearm ready condition | Gun loaded, 45 deg                                                                                                                                                                                                                            |
| Start on                | Audible signal                                                                                                                                                                                                                                |
| Stop on                 | Last shot                                                                                                                                                                                                                                     |
| Penalties               | As per current edition of rules                                                                                                                                                                                                               |
| Safety angles           | L/R 90 deg, top of berm + two meters                                                                                                                                                                                                          |
| Setup notes             | Chaptin Cours It https://shaptropout.com. 2005.00.00.05.00                                                                                                                                                                                    |