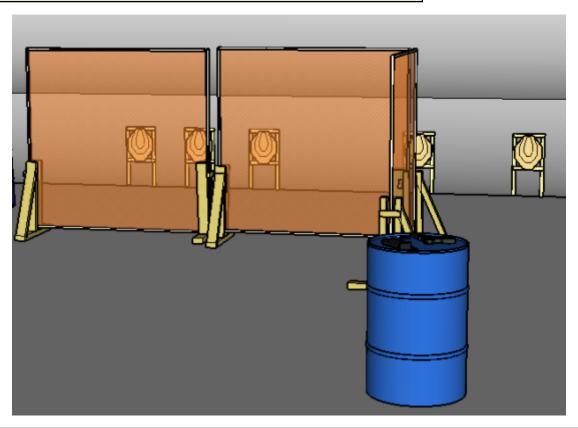

## 3. Vi går til venstre

| CoF     | Comstock - Short         | Points     | 50 p   |
|---------|--------------------------|------------|--------|
| Targets | 5 paper, Total 5 targets | Min rounds | 10     |
| Firearm | Handgun                  | Match-%    | 25.00% |

| Procedure               | On start signal engage all targets as they become visible within the demarcated area. |
|-------------------------|---------------------------------------------------------------------------------------|
| Starting position       | Standing relaxed facing downrange.                                                    |
| Firearm ready condition | Gun loaded on barrel.                                                                 |
| Start on                | Audible signal                                                                        |
| Stop on                 | Last shot                                                                             |
| Penalties               | As per current edition of rules                                                       |
| Safety angles           | L/R 90 deg, top of berm + two meters                                                  |
| Setup notes             | Shootin Soore It https://ehootagoorgit.com 2025 09 00 05:20                           |