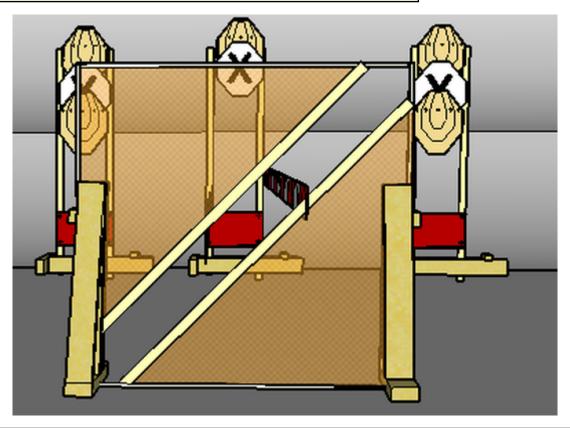

## 1. Fomle

| CoF     | Comstock - Short                     | Points     | 50 p   |
|---------|--------------------------------------|------------|--------|
| Targets | 5 paper, 3 no-shoot, Total 5 targets | Min rounds | 10     |
| Firearm | Handgun                              | Match-%    | 25.00% |

| Procedure               | On start signal engage all targets as they become visible within the demarcated area. |
|-------------------------|---------------------------------------------------------------------------------------|
| Starting position       | Starting relaxed facing downrange.                                                    |
| Firearm ready condition | L/R 90 deg, top of berm + two meters                                                  |
| Start on                | Audible signal                                                                        |
| Stop on                 | Last shot                                                                             |
| Penalties               | As per current edition of rules                                                       |
| Safety angles           | L/R                                                                                   |
| Setup notes             |                                                                                       |