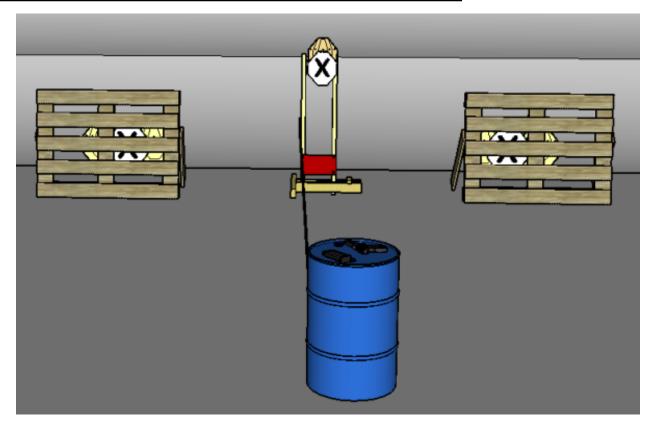

## 2. Høyre eller venstre?

| CoF     | Comstock - Short                     | Points     | 50 p   |
|---------|--------------------------------------|------------|--------|
| Targets | 5 paper, 3 no-shoot, Total 5 targets | Min rounds | 10     |
| Firearm | Handgun                              | Match-%    | 25.00% |

| Procedure               | On start signal engage all targets as they become visible within the demarcated area. |
|-------------------------|---------------------------------------------------------------------------------------|
| Starting position       | Starting relaxed facing downrange.                                                    |
| Firearm ready condition | Gun loaded on barrel.                                                                 |
| Start on                | Audible signal                                                                        |
| Stop on                 | Last shot                                                                             |
| Penalties               | As per current edition of rules                                                       |
| Safety angles           | L/R 90 deg, top of berm + two meters                                                  |
| Setup notes             | Shoot'n Score It https://shootpscoreit.com 2025-08-09 05-20                           |