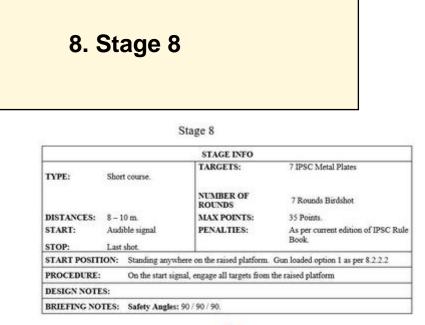

|                              |               |                         | STAGE INFO                  |                                                                                                                                                                                                                                                                                                                                                                                                                                                                                                                                                                                                                                                                                                                                                                                                                                                                                                                                                                                                                                                                                                                                                                                                                                                                                                                                                                                                                                                                                                                                                                                                                                                                                                                                                                                                                                                                                    |  |
|------------------------------|---------------|-------------------------|-----------------------------|------------------------------------------------------------------------------------------------------------------------------------------------------------------------------------------------------------------------------------------------------------------------------------------------------------------------------------------------------------------------------------------------------------------------------------------------------------------------------------------------------------------------------------------------------------------------------------------------------------------------------------------------------------------------------------------------------------------------------------------------------------------------------------------------------------------------------------------------------------------------------------------------------------------------------------------------------------------------------------------------------------------------------------------------------------------------------------------------------------------------------------------------------------------------------------------------------------------------------------------------------------------------------------------------------------------------------------------------------------------------------------------------------------------------------------------------------------------------------------------------------------------------------------------------------------------------------------------------------------------------------------------------------------------------------------------------------------------------------------------------------------------------------------------------------------------------------------------------------------------------------------|--|
| TYPE:                        | Shor          | t course.               | TARGETS:                    | 8 IPSC Metal Plates<br>6 No Shoots                                                                                                                                                                                                                                                                                                                                                                                                                                                                                                                                                                                                                                                                                                                                                                                                                                                                                                                                                                                                                                                                                                                                                                                                                                                                                                                                                                                                                                                                                                                                                                                                                                                                                                                                                                                                                                                 |  |
|                              |               |                         | NUMBER OF<br>ROUNDS         | 8 Rounds Birdshot                                                                                                                                                                                                                                                                                                                                                                                                                                                                                                                                                                                                                                                                                                                                                                                                                                                                                                                                                                                                                                                                                                                                                                                                                                                                                                                                                                                                                                                                                                                                                                                                                                                                                                                                                                                                                                                                  |  |
| DISTANCES: 10-12 m.          |               | 2 m.                    | MAX POINTS:                 | 40 Points.                                                                                                                                                                                                                                                                                                                                                                                                                                                                                                                                                                                                                                                                                                                                                                                                                                                                                                                                                                                                                                                                                                                                                                                                                                                                                                                                                                                                                                                                                                                                                                                                                                                                                                                                                                                                                                                                         |  |
| START:                       |               | ble signal              | PENALTIES:                  | As per current edition of IPSC<br>Rule Book                                                                                                                                                                                                                                                                                                                                                                                                                                                                                                                                                                                                                                                                                                                                                                                                                                                                                                                                                                                                                                                                                                                                                                                                                                                                                                                                                                                                                                                                                                                                                                                                                                                                                                                                                                                                                                        |  |
| STOP:                        | P: Last shot. |                         |                             | (Calardon and Calardon and Ca |  |
| START POSIT                  | ION:          | Standing at A           | or B Gun loaded option 1 as | per 8.2.2.1                                                                                                                                                                                                                                                                                                                                                                                                                                                                                                                                                                                                                                                                                                                                                                                                                                                                                                                                                                                                                                                                                                                                                                                                                                                                                                                                                                                                                                                                                                                                                                                                                                                                                                                                                                                                                                                                        |  |
| PROCEDURE: On the start sign |               | mal, engage all targets |                             |                                                                                                                                                                                                                                                                                                                                                                                                                                                                                                                                                                                                                                                                                                                                                                                                                                                                                                                                                                                                                                                                                                                                                                                                                                                                                                                                                                                                                                                                                                                                                                                                                                                                                                                                                                                                                                                                                    |  |
| DESIGN NOT                   | ES:           |                         |                             |                                                                                                                                                                                                                                                                                                                                                                                                                                                                                                                                                                                                                                                                                                                                                                                                                                                                                                                                                                                                                                                                                                                                                                                                                                                                                                                                                                                                                                                                                                                                                                                                                                                                                                                                                                                                                                                                                    |  |
| BRIEFING NO                  | TES:          | Safety Angles           | : 90 / 90 / 90.             |                                                                                                                                                                                                                                                                                                                                                                                                                                                                                                                                                                                                                                                                                                                                                                                                                                                                                                                                                                                                                                                                                                                                                                                                                                                                                                                                                                                                                                                                                                                                                                                                                                                                                                                                                                                                                                                                                    |  |