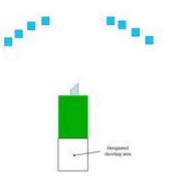

### 1. Stage 1

|                                  |                              | STAGE INFO                        |                                                             |  |  |
|----------------------------------|------------------------------|-----------------------------------|-------------------------------------------------------------|--|--|
| TYPE:                            | Short Course                 | TARGETS:                          | 6 IPSC Metal Plates                                         |  |  |
|                                  |                              | NUMBER OF<br>ROUNDS               | 6 Rounds Birdshot                                           |  |  |
| DISTANCES:                       | 6-10m.                       | MAX POINTS:                       | 30 Points.<br>As per current edition of IPSC Rul<br>Book.   |  |  |
| START:<br>STOP:                  | Audible signal<br>Last shot. | PENALTIES:                        |                                                             |  |  |
| START POSIT                      | ION: Standin                 | at A Gun Option 2 as per 8.2.2.1  | 6                                                           |  |  |
| PROCEDURE: On the start sign     |                              | art signal, engage all targets,   |                                                             |  |  |
| DESIGN NOTES: Note targets are   |                              | ets are only visible from opposit | only visible from opposite side of barrier through aperture |  |  |
| BRIEFING NOTES: Safety Angles: 9 |                              | ngles: 90 /90 /90                 |                                                             |  |  |

| Procedure               |                                                             |
|-------------------------|-------------------------------------------------------------|
| Starting position       | Standing at A Gun Option 2 as per 8.2.2.1                   |
| Firearm ready condition | Option 2                                                    |
| Start on                | Audible signal                                              |
| Stop on                 | Last shot                                                   |
| Penalties               | As per current edition of rules                             |
| Safety angles           | Default                                                     |
| Setup notes             | Shaat'n Saara It https://shaataaaarait.com 2025.09.12.09:21 |