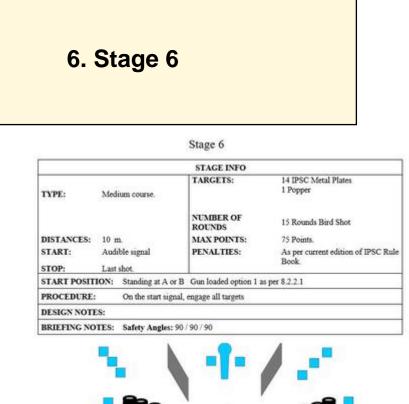

| <u></u>    |       |                  |                              |                                             |  |
|------------|-------|------------------|------------------------------|---------------------------------------------|--|
|            |       |                  | STAGE INFO                   |                                             |  |
| TYPE:      | Med   | ium course.      | TARGETS:                     | 16 IPSC Metal Plates<br>2 No Shoots         |  |
|            |       |                  | NUMBER OF<br>ROUNDS          | 16 Rounds Birdshot                          |  |
| DISTANCES  | : 8-1 | 2m.              | MAX POINTS:                  | 80 Points.                                  |  |
| START:     |       |                  | PENALTIES:                   | As per current edition of IPSC Rul<br>Book. |  |
| STOP:      | Last  | shot.            | - C. C.                      |                                             |  |
| START POSI | TION: | Standing at A G  | Gun loaded option 1 as per 8 | 8.2.2.1                                     |  |
| PROCEDUR   | E:    | On the start sig | nal, engage all targets      |                                             |  |
| DESIGN NOT | TES:  |                  |                              |                                             |  |
| BRIEFING N | OTES: | Safety Angles:   | 90/90/90.                    |                                             |  |