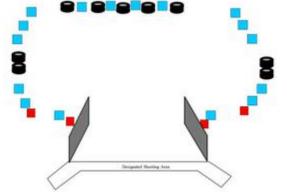

|                              |               |                         | STAGE INFO                  |                                                                                                                                                                                                                                                                                                                                                                                                                                                                                                                                                                                                                                                                                                                                                                                                                                                                                                                                                                                                                                                                                                                                                                                                                                                                                                                                                                                                                                                                                                                                                                                                                                                                                                                                                                                                                                                                                    |  |
|------------------------------|---------------|-------------------------|-----------------------------|------------------------------------------------------------------------------------------------------------------------------------------------------------------------------------------------------------------------------------------------------------------------------------------------------------------------------------------------------------------------------------------------------------------------------------------------------------------------------------------------------------------------------------------------------------------------------------------------------------------------------------------------------------------------------------------------------------------------------------------------------------------------------------------------------------------------------------------------------------------------------------------------------------------------------------------------------------------------------------------------------------------------------------------------------------------------------------------------------------------------------------------------------------------------------------------------------------------------------------------------------------------------------------------------------------------------------------------------------------------------------------------------------------------------------------------------------------------------------------------------------------------------------------------------------------------------------------------------------------------------------------------------------------------------------------------------------------------------------------------------------------------------------------------------------------------------------------------------------------------------------------|--|
| TYPE:                        | Shor          | t course.               | TARGETS:                    | 8 IPSC Metal Plates<br>6 No Shoots                                                                                                                                                                                                                                                                                                                                                                                                                                                                                                                                                                                                                                                                                                                                                                                                                                                                                                                                                                                                                                                                                                                                                                                                                                                                                                                                                                                                                                                                                                                                                                                                                                                                                                                                                                                                                                                 |  |
|                              |               |                         | NUMBER OF<br>ROUNDS         | 8 Rounds Birdshot                                                                                                                                                                                                                                                                                                                                                                                                                                                                                                                                                                                                                                                                                                                                                                                                                                                                                                                                                                                                                                                                                                                                                                                                                                                                                                                                                                                                                                                                                                                                                                                                                                                                                                                                                                                                                                                                  |  |
| DISTANCES: 10-12 m.          |               | 2 m.                    | MAX POINTS:                 | 40 Points.                                                                                                                                                                                                                                                                                                                                                                                                                                                                                                                                                                                                                                                                                                                                                                                                                                                                                                                                                                                                                                                                                                                                                                                                                                                                                                                                                                                                                                                                                                                                                                                                                                                                                                                                                                                                                                                                         |  |
| START:                       |               | ble signal              | PENALTIES:                  | As per current edition of IPSC<br>Rule Book                                                                                                                                                                                                                                                                                                                                                                                                                                                                                                                                                                                                                                                                                                                                                                                                                                                                                                                                                                                                                                                                                                                                                                                                                                                                                                                                                                                                                                                                                                                                                                                                                                                                                                                                                                                                                                        |  |
| STOP:                        | P: Last shot. |                         |                             | (Calardon and Calardon and Ca |  |
| START POSIT                  | ION:          | Standing at A           | or B Gun loaded option 1 as | per 8.2.2.1                                                                                                                                                                                                                                                                                                                                                                                                                                                                                                                                                                                                                                                                                                                                                                                                                                                                                                                                                                                                                                                                                                                                                                                                                                                                                                                                                                                                                                                                                                                                                                                                                                                                                                                                                                                                                                                                        |  |
| PROCEDURE: On the start sign |               | mal, engage all targets |                             |                                                                                                                                                                                                                                                                                                                                                                                                                                                                                                                                                                                                                                                                                                                                                                                                                                                                                                                                                                                                                                                                                                                                                                                                                                                                                                                                                                                                                                                                                                                                                                                                                                                                                                                                                                                                                                                                                    |  |
| DESIGN NOT                   | ES:           |                         |                             |                                                                                                                                                                                                                                                                                                                                                                                                                                                                                                                                                                                                                                                                                                                                                                                                                                                                                                                                                                                                                                                                                                                                                                                                                                                                                                                                                                                                                                                                                                                                                                                                                                                                                                                                                                                                                                                                                    |  |
| BRIEFING NO                  | TES:          | Safety Angles           | : 90 / 90 / 90.             |                                                                                                                                                                                                                                                                                                                                                                                                                                                                                                                                                                                                                                                                                                                                                                                                                                                                                                                                                                                                                                                                                                                                                                                                                                                                                                                                                                                                                                                                                                                                                                                                                                                                                                                                                                                                                                                                                    |  |

| Procedure               |                                                       |
|-------------------------|-------------------------------------------------------|
| Starting position       | Standing at A or B Gun loaded option 1 as per 8.2.2.1 |
| Firearm ready condition | Option 1                                              |
| Start on                | Audible signal                                        |
| Stop on                 | Last shot                                             |
| Penalties               | As per current edition of rules                       |
| Safety angles           | Default                                               |
| Setup notes             |                                                       |