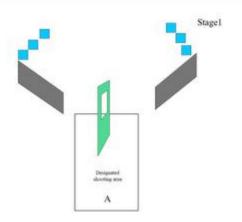

### 1. Stage 1

|                                  |                              | STAGE INFO                        |                                                             |  |  |
|----------------------------------|------------------------------|-----------------------------------|-------------------------------------------------------------|--|--|
| TYPE:                            | Short Course                 | TARGETS:                          | 6 IPSC Metal Plates                                         |  |  |
|                                  |                              | NUMBER OF<br>ROUNDS               | 6 Rounds Birdshot                                           |  |  |
| DISTANCES:                       | 6-10m.                       | MAX POINTS:                       | 30 Points.<br>As per current edition of IPSC Rul<br>Book.   |  |  |
| START:<br>STOP:                  | Audible signal<br>Last shot. | PENALTIES:                        |                                                             |  |  |
| START POSIT                      | ION: Standin                 | at A Gun Option 2 as per 8.2.2.1  | 6                                                           |  |  |
| PROCEDURE: On the start sign     |                              | art signal, engage all targets,   |                                                             |  |  |
| DESIGN NOTES: Note targets are   |                              | ets are only visible from opposit | only visible from opposite side of barrier through aperture |  |  |
| BRIEFING NOTES: Safety Angles: 9 |                              | ngles: 90 /90 /90                 |                                                             |  |  |

| Procedure               |                                                             |
|-------------------------|-------------------------------------------------------------|
| Starting position       | Standing at A Gun Option 2 as per 8.2.2.1                   |
| Firearm ready condition | Option 2                                                    |
| Start on                | Audible signal                                              |
| Stop on                 | Last shot                                                   |
| Penalties               | As per current edition of rules                             |
| Safety angles           | Default                                                     |
| Setup notes             | Shaat'n Saara It https://shaataaaarait.com 2025.09.12.09:21 |