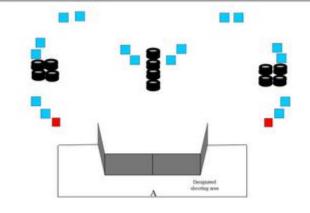

|                 |                             |                  | STAGE INFO                  |                                            |  |
|-----------------|-----------------------------|------------------|-----------------------------|--------------------------------------------|--|
| TYPE:           | Shor                        | t course.        | TARGETS:                    | 8 IPSC Metal Plates                        |  |
|                 |                             |                  | NUMBER OF<br>ROUNDS         | 8 Rounds Birdshot                          |  |
| DISTANCES:      | 8-10                        | m.               | MAX POINTS:                 | 40 Points.                                 |  |
| START:<br>STOP: | Audible signal<br>Last shot |                  | PENALTIES:                  | As per current edition of IPSC Ru<br>Book. |  |
| START POSIT     | ION:                        | Standing anyw    | here in designated shooting | area Gun loaded option 1. as per \$.2.2.1  |  |
| PROCEDURE:      | je -                        | On the start sig | mal, engage all targets     |                                            |  |
| DESIGN NOTI     | cs:                         |                  |                             |                                            |  |
| BRIEFING NO     | TES:                        | Safety Angles    | : 90 / 90 / 90.             |                                            |  |

| Procedure               |                                                                                   |
|-------------------------|-----------------------------------------------------------------------------------|
| Starting position       | Standing anywhere in designated shooting area Gun loaded option 1. as per 8.2.2.1 |
| Firearm ready condition | Option 1                                                                          |
| Start on                | Audible signal                                                                    |
| Stop on                 | Last shot                                                                         |
| Penalties               | As per current edition of rules                                                   |
| Safety angles           | Default                                                                           |
| Setup notes             |                                                                                   |