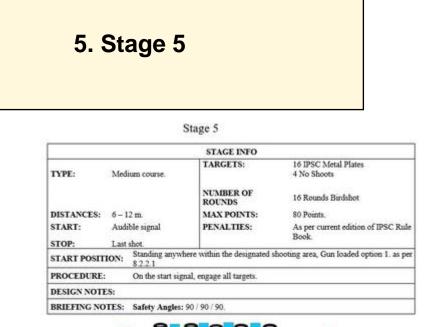

| <u></u>    |       |                  |                              |                                             |  |
|------------|-------|------------------|------------------------------|---------------------------------------------|--|
|            |       |                  | STAGE INFO                   |                                             |  |
| TYPE:      | Med   | ium course.      | TARGETS:                     | 16 IPSC Metal Plates<br>2 No Shoots         |  |
|            |       |                  | NUMBER OF<br>ROUNDS          | 16 Rounds Birdshot                          |  |
| DISTANCES  | : 8-1 | 2m.              | MAX POINTS:                  | 80 Points.                                  |  |
| START:     |       |                  | PENALTIES:                   | As per current edition of IPSC Rul<br>Book. |  |
| STOP:      | Last  | shot.            | - C. C.                      |                                             |  |
| START POSI | TION: | Standing at A G  | Gun loaded option 1 as per 8 | 8.2.2.1                                     |  |
| PROCEDUR   | E:    | On the start sig | nal, engage all targets      |                                             |  |
| DESIGN NOT | TES:  |                  |                              |                                             |  |
| BRIEFING N | OTES: | Safety Angles:   | 90/90/90.                    |                                             |  |

| Procedure                  |                                                  |
|----------------------------|--------------------------------------------------|
| Starting position          | Standing at A Gun loaded option 1 as per 8.2.2.1 |
| Firearm ready<br>condition | Option 1                                         |
| Start on                   | Audible signal                                   |
| Stop on                    | Last shot                                        |
| Penalties                  | As per current edition of rules                  |
| Safety angles              | Default                                          |
| Setup notes                |                                                  |