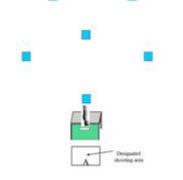

|                                   |                              | STAGE INFO                         |                                              |  |
|-----------------------------------|------------------------------|------------------------------------|----------------------------------------------|--|
| TYPE:                             | Short course,                | TARGETS:                           | 6 IPSC Metal Plates                          |  |
|                                   |                              | NUMBER OF<br>ROUNDS                | Rounds Birdshot                              |  |
| DISTANCES:                        | 6 10 m.                      | MAX POINTS:                        | 30 Points.                                   |  |
| START:<br>STOP:                   | Audible signal<br>Last shot, | PENALTIES:                         | As per current edition of IPSC Rule<br>Book. |  |
| START POSIT                       | ION: Standing a              | t A Gun Option 3 on Table Gu       | n Butt resting on mark                       |  |
| PROCEDURE:                        | On the star                  | t signal, engage all targets       |                                              |  |
| DESIGN NOTES: Note 1 target is on |                              | get is only visible through apertu | only visible through aperture                |  |
| BRIEFING NOTES: Safety Angles: 90 |                              | gles: 90/90/90                     |                                              |  |

| Procedure               |                                                              |
|-------------------------|--------------------------------------------------------------|
| Starting position       | Standing at A Gun Option 3 on Table Gun Butt resting on mark |
| Firearm ready condition | Option 3                                                     |
| Start on                | Audible signal                                               |
| Stop on                 | Last shot                                                    |
| Penalties               | As per current edition of rules                              |
| Safety angles           | Default                                                      |
| Setup notes             |                                                              |