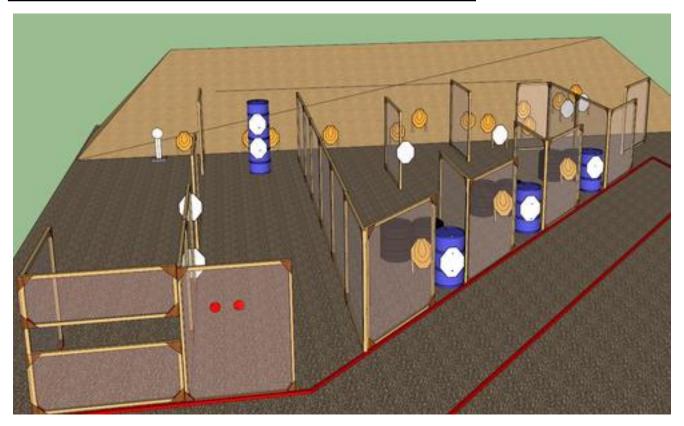

| Procedure             | Engage all targets as they become available from within the designated shooting area. Plates must be shot while having contact with red pole. |
|-----------------------|-----------------------------------------------------------------------------------------------------------------------------------------------|
| Starting position     | Facing downrange anywhere within area A.                                                                                                      |
| Firearm ready         |                                                                                                                                               |
| condition<br>Start on | Audible signal                                                                                                                                |
|                       | -                                                                                                                                             |
| Stop on               | Last Shot                                                                                                                                     |
| Penalties             | According to latest IPSC rule book                                                                                                            |
| Safety angles         |                                                                                                                                               |
| Setup notes           | Shootin Score It https://ehootreegreit.com 2025.07.24.40:45                                                                                   |