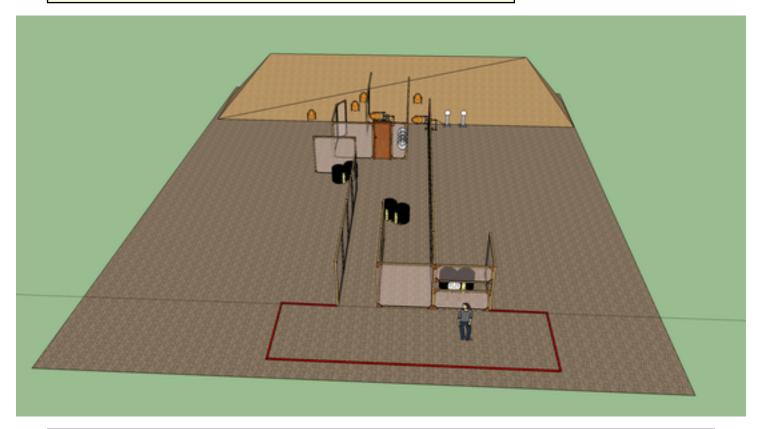

| Procedure               | Engage all targets as they become available from within the designated shooting area. Steel must fall to score. |
|-------------------------|-----------------------------------------------------------------------------------------------------------------|
| Starting position       | Facing downrange anywhere within area A. Gun loaded and holstered.                                              |
| Firearm ready condition |                                                                                                                 |
| Start on                | Audible signal                                                                                                  |
| Stop on                 | Last shot                                                                                                       |
| Penalties               | Per current IPSC rulebook                                                                                       |
| Safety angles           |                                                                                                                 |
| Setup notes             | Long Shootin Score It https://ehactrocoreit.com 2025 07 24 40:45                                                |