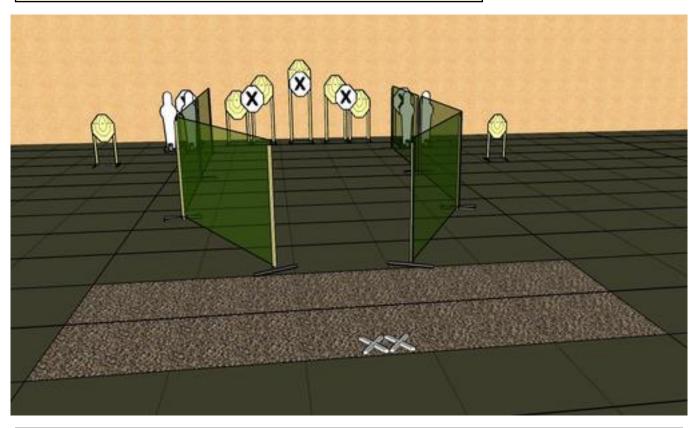

| Procedure             | Engage all targets as they become available from within the designated shooting area. Steel must fall to score. Popper activates hardcover that covers T1, T2 and reveals T3 and T4. |
|-----------------------|--------------------------------------------------------------------------------------------------------------------------------------------------------------------------------------|
| Starting position     | Facing downrange anywhere within area A. Gun loaded and holstered.                                                                                                                   |
| Firearm ready         |                                                                                                                                                                                      |
| condition<br>Start on | Audible signal                                                                                                                                                                       |
|                       |                                                                                                                                                                                      |
| Stop on               | Last shot                                                                                                                                                                            |
| Penalties             | As per current edition of rules                                                                                                                                                      |
| Safety angles         |                                                                                                                                                                                      |
| Setup notes           |                                                                                                                                                                                      |