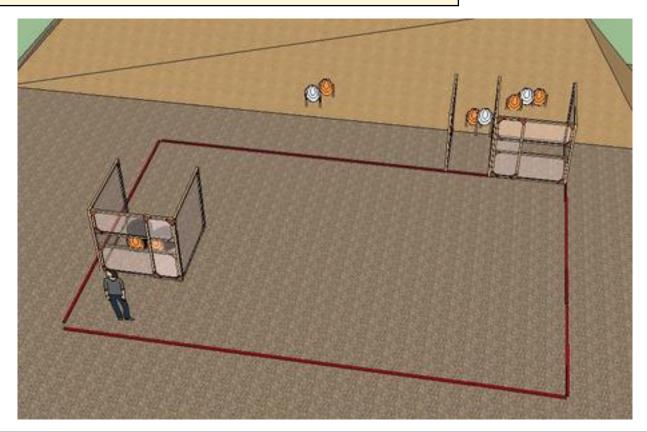

| CoF     | Comstock - Short                   | Points     | 55 p  |
|---------|------------------------------------|------------|-------|
| Targets | 5 paper, 1 popper, Total 6 targets | Min rounds | 11    |
| Firearm | Handgun                            | Match-%    | 6.71% |

| Procedure             | Engage all targets as they become available from within the designated shooting area. Steel must fall to score. Popper activates hardcover that covers T1, T2 and reveals T3 and T4. |
|-----------------------|--------------------------------------------------------------------------------------------------------------------------------------------------------------------------------------|
| Starting position     | Facing downrange anywhere within area A. Gun loaded and holstered.                                                                                                                   |
| Firearm ready         |                                                                                                                                                                                      |
| condition<br>Start on | Audible signal                                                                                                                                                                       |
|                       |                                                                                                                                                                                      |
| Stop on               | Last shot                                                                                                                                                                            |
| Penalties             | As per current edition of rules                                                                                                                                                      |
| Safety angles         |                                                                                                                                                                                      |
| Setup notes           |                                                                                                                                                                                      |