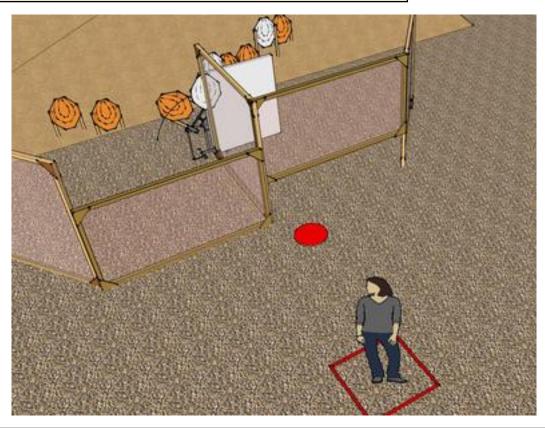

| Procedure             | Engage all targets as they become available from within the designated shooting area. Steel must fall to score. Popper activates hardcover that covers T1, T2 and reveals T3 and T4. |
|-----------------------|--------------------------------------------------------------------------------------------------------------------------------------------------------------------------------------|
| Starting position     | Facing downrange anywhere within area A. Gun loaded and holstered.                                                                                                                   |
| Firearm ready         |                                                                                                                                                                                      |
| condition<br>Start on | Audible signal                                                                                                                                                                       |
|                       |                                                                                                                                                                                      |
| Stop on               | Last shot                                                                                                                                                                            |
| Penalties             | As per current edition of rules                                                                                                                                                      |
| Safety angles         |                                                                                                                                                                                      |
| Setup notes           |                                                                                                                                                                                      |