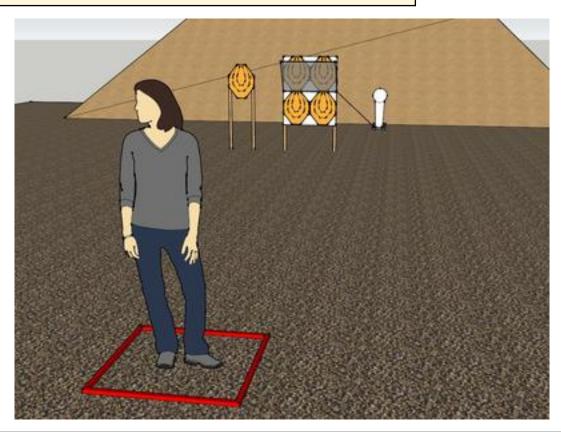

| Procedure               | Engage all targets as they become available from within the designated shooting area. Steel must fall to score. |
|-------------------------|-----------------------------------------------------------------------------------------------------------------|
| Starting position       | Facing downrange anywhere within area A. Gun loaded and holstered.                                              |
| Firearm ready condition |                                                                                                                 |
| Start on                | Audible signal                                                                                                  |
| Stop on                 | Last shot                                                                                                       |
| Penalties               | Per current IPSC rulebook                                                                                       |
| Safety angles           |                                                                                                                 |
| Setup notes             | Long Shootin Score It https://ehactrocoreit.com 2025 07 24 40:45                                                |