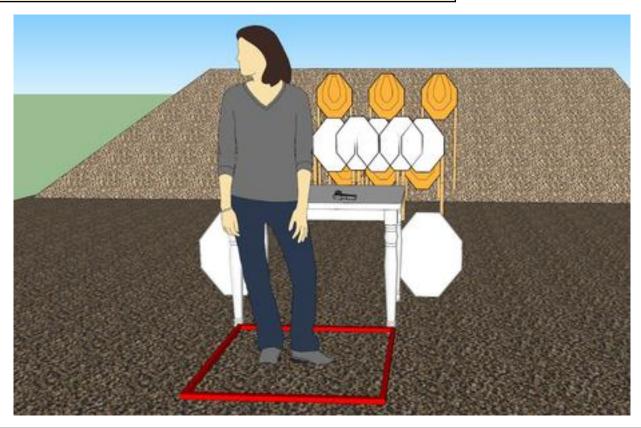

| Procedure               | Engage all targets as they become available from withing the designated shooting area.   |
|-------------------------|------------------------------------------------------------------------------------------|
| Starting position       | Facing downrange, hands touching marks, unloaded pistol on table, all magazines in belt. |
| Firearm ready condition |                                                                                          |
| Start on                | Audible signal                                                                           |
| Stop on                 | Last shot                                                                                |
| Penalties               | Per current IPSC rulebook                                                                |
| Safety angles           |                                                                                          |
| Setup notes             | Shootin Soore It https://ehootpooresit.com 2025.07.24.40:45                              |