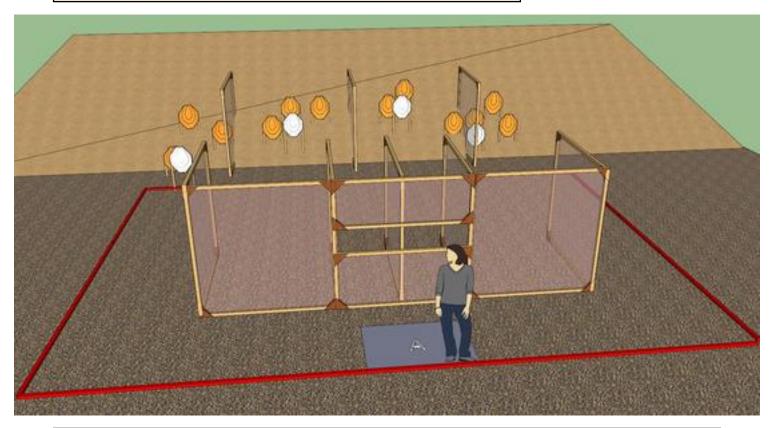

| CoF     | Comstock - Long                      | Points     | 160 p  |
|---------|--------------------------------------|------------|--------|
| Targets | 15 paper, 2 popper, Total 17 targets | Min rounds | 32     |
| Firearm | Handgun                              | Match-%    | 19.51% |

| Procedure               | Engage all targets as they become available from within the designated shooting area. Steel must fall to score. |
|-------------------------|-----------------------------------------------------------------------------------------------------------------|
| Starting position       | Facing downrange anywhere within area A. Gun loaded and holstered.                                              |
| Firearm ready condition |                                                                                                                 |
| Start on                | Audible signal                                                                                                  |
| Stop on                 | Last shot                                                                                                       |
| Penalties               | Per current IPSC rulebook                                                                                       |
| Safety angles           |                                                                                                                 |
| Setup notes             | Long Shootin Score It https://ehactrocoreit.com 2025 07 24 40:45                                                |