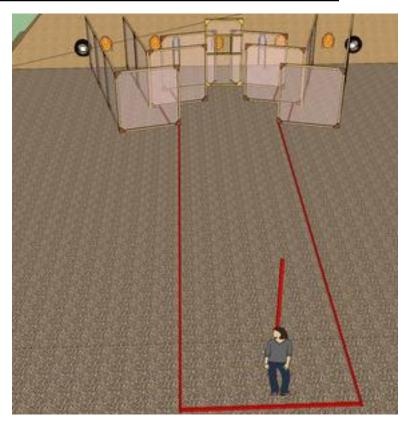

| CoF     | Comstock - Short         | Points     | 60 p  |
|---------|--------------------------|------------|-------|
| Targets | 6 paper, Total 6 targets | Min rounds | 12    |
| Firearm | Handgun                  | Match-%    | 7.32% |

| Procedure               | Engage all targets as they become available from withing the designated shooting area.   |
|-------------------------|------------------------------------------------------------------------------------------|
| Starting position       | Facing downrange, hands touching marks, unloaded pistol on table, all magazines in belt. |
| Firearm ready condition |                                                                                          |
| Start on                | Audible signal                                                                           |
| Stop on                 | Last shot                                                                                |
| Penalties               | Per current IPSC rulebook                                                                |
| Safety angles           |                                                                                          |
| Setup notes             | Shootin Soore It https://ehootpooresit.com 2025.07.24.40:45                              |