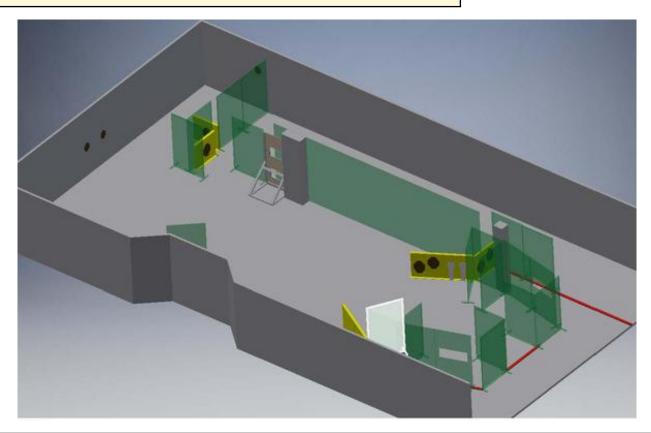

area |
|-------------------------|--------------------------------------------------------------------|
| Starting position       | Standing toes touching marks.                                      |
| Firearm ready condition | Gun loaded & holstered                                             |
| Start on                | Audible signal                                                     |
| Stop on                 | Last shot                                                          |
| Penalties               | As per current edition of rules                                    |
| Safety angles           | L/R 90 degrees                                                     |
| Setup notes             | Shootin Soore It https://ehootagoorgit.com 2025.09.01.14/59        |

### 5. All Inn



| CoF     | Comstock - Long                      | Points     | 160 p  |
|---------|--------------------------------------|------------|--------|
| Targets | 14 paper, 4 popper, Total 18 targets | Min rounds | 32     |
| Firearm | Handgun                              | Match-%    | 29.91% |

| Procedure               | On signal engage all targets from within designated shooting area, steel must be shoot from behind fault line. |
|-------------------------|----------------------------------------------------------------------------------------------------------------|
| Starting position       | Starting anywhere witin designated shooting area                                                               |
| Firearm ready condition | Gun loaded & holstered