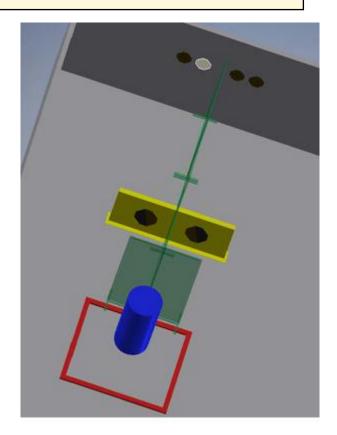

### 3. El Presidente

| CoF     | Comstock - Short         | Points     | 60 p   |
|---------|--------------------------|------------|--------|
| Targets | 3 paper, Total 3 targets | Min rounds | 12     |
| Firearm | Handgun                  | Match-%    | 11.21% |

| Procedure               | On signal, engage T1-T3 with minimum two rounds per target, then performa mandatory reload and engage T1-T3 with minimum two rounds per target. Beware of safety angels. Failure to perform mandatory reload after 1st round on T1-T3 will result in one procedural penalty per shot fired. |
|-------------------------|---------------------------------------------------------------------------------------------------------------------------------------------------------------------------------------------------------------------------------------------------------------------------------------------|
| Starting position       | Standing facing uprange wrists above sholders.                                                                                                                                                                                                                                              |
| Firearm ready condition | Gun loaded & holstered                                                                                                                                                                                                                                                                      |
| Start on                | Audible signal                                                                                                                                                                                                                                                                              |
| Stop on                 | Last shot                                                                                                                                                                                                                                                                                   |
| Penalties               | As per current edition of rules                                                                                                                                                                                                                                                             |
| Safety angles           | Left side mark on wall, right side 90 degrees                                                                                                                                                                                                                                               |
| Setup notes             | Shootin Score It https://ehootreegrait.com 2025.09.01.14/59                                                                                                                                                                                                                                 |