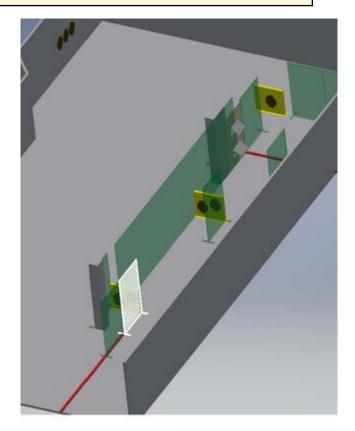

### 5. All Inn

| CoF     | Comstock - Long                      | Points     | 160 p  |
|---------|--------------------------------------|------------|--------|
| Targets | 14 paper, 4 popper, Total 18 targets | Min rounds | 32     |
| Firearm | Handgun                              | Match-%    | 29.91% |

| Procedure               | On signal engage all targets from within designated shooting area, steel must be shoot from behind fault line. |
|-------------------------|----------------------------------------------------------------------------------------------------------------|
| Starting position       | Starting anywhere witin designated shooting area                                                               |
| Firearm ready condition | Gun loaded & holstered                                                                                         |
| Start on                | Audible signal                                                                                                 |
| Stop on                 | Last shot                                                                                                      |
| Penalties               | As per current edition of rules                                                                                |
| Safety angles           | Left 90 degrees, right 90 degrees untill passing forward pilar then mark on wall.                              |
| Setup notes             | Chartle Coard It https://shaatraagarit.com. 2005 00 04 44 50                                                   |