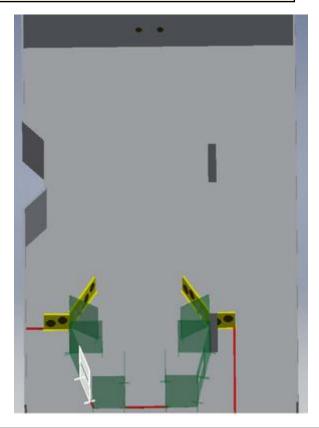

### 1. Near and far

| CoF     | Comstock - Medium                    | Points     | 120 p  |
|---------|--------------------------------------|------------|--------|
| Targets | 10 paper, 4 popper, Total 14 targets | Min rounds | 24     |
| Firearm | Handgun                              | Match-%    | 22.43% |

| Procedure               | On signal engage all targets from within designated shooting area. |
|-------------------------|--------------------------------------------------------------------|
| Starting position       | Standing heels touching marks.                                     |
| Firearm ready condition | Gun loaded & holstered.                                            |
| Start on                | Audible signal                                                     |
| Stop on                 | Last shot                                                          |
| Penalties               | As per current edition of rules                                    |
| Safety angles           | L/R 90 degrees                                                     |
| Setup notes             | Shoot'n Score It https://chootrecoreit.com 2025-08-01 14-58        |