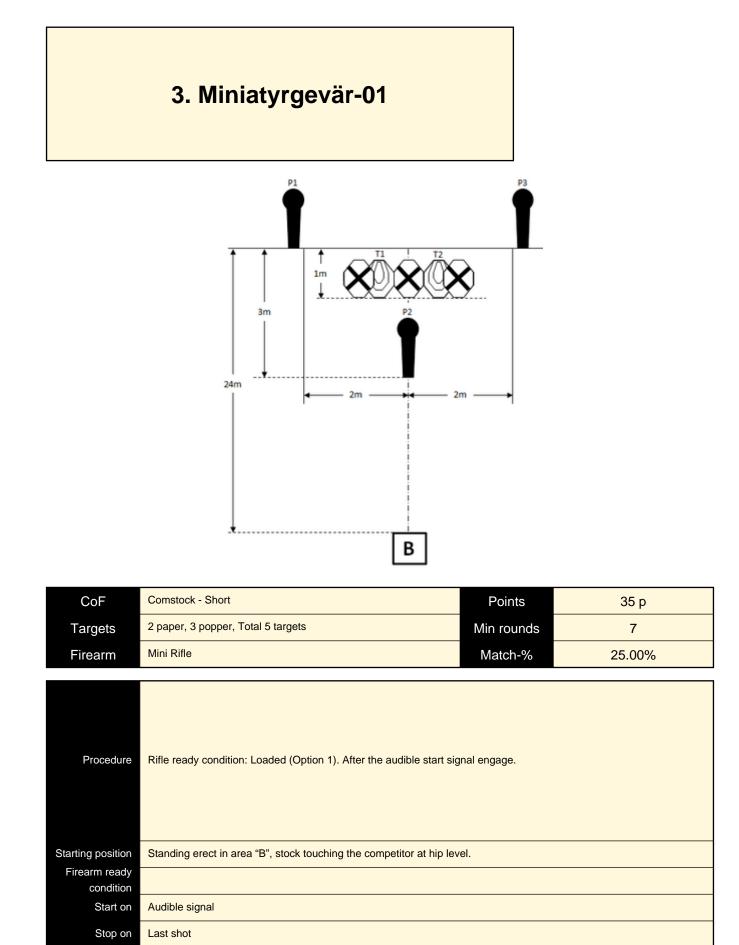

Set IPSC Targets/No Shoots to 1.52m to the top of the targets. Area "B" is located 24m from P1 & P3 and is 1m by 1m.

Penalties

Safety angles

Setup notes

As per current rulebook

As shown by Range Officer

| CoF     | Comstock - Short                   | Points     | 35 p   |
|---------|------------------------------------|------------|--------|
| Targets | 5 paper, 2 popper, Total 7 targets | Min rounds | 7      |
| Firearm | Mini Rifle                         | Match-%    | 25.00% |