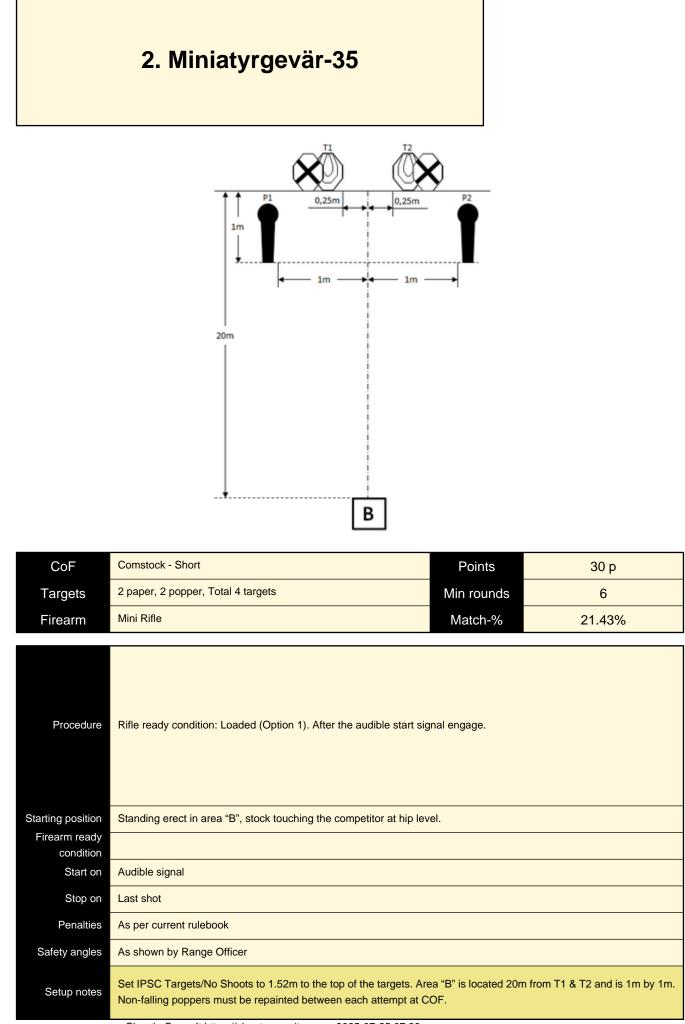

Setup notes Set IPSC Targets/No Shoots to 1.52m to the top of the targets. Area "A" is 1m by 1m. Non-falling poppers must be repainted between each attempt at COF.





Non-falling poppers must be repainted between each attempt at COF.

Set IPSC Targets/No Shoots to 1.52m to the top of the targets. Area "B" is located 24m from P1 & P3 and is 1m by 1m.

Penalties

Safety angles

Setup notes

As per current rulebook

As shown by Range Officer



| CoF     | Comstock - Short                   | Points     | 35 p   |
|---------|------------------------------------|------------|--------|
| Targets | 5 paper, 2 popper, Total 7 targets | Min rounds | 7      |
| Firearm | Mini Rifle                         | Match-%    | 25.00% |

| Procedure               | Rifle ready condition: Loaded (Option 1). After the audible start signal engage alternatively IPSC Targets T1 and T2 from the left side of the barricade or IPSC Targets T3 and T4 from the right side of th