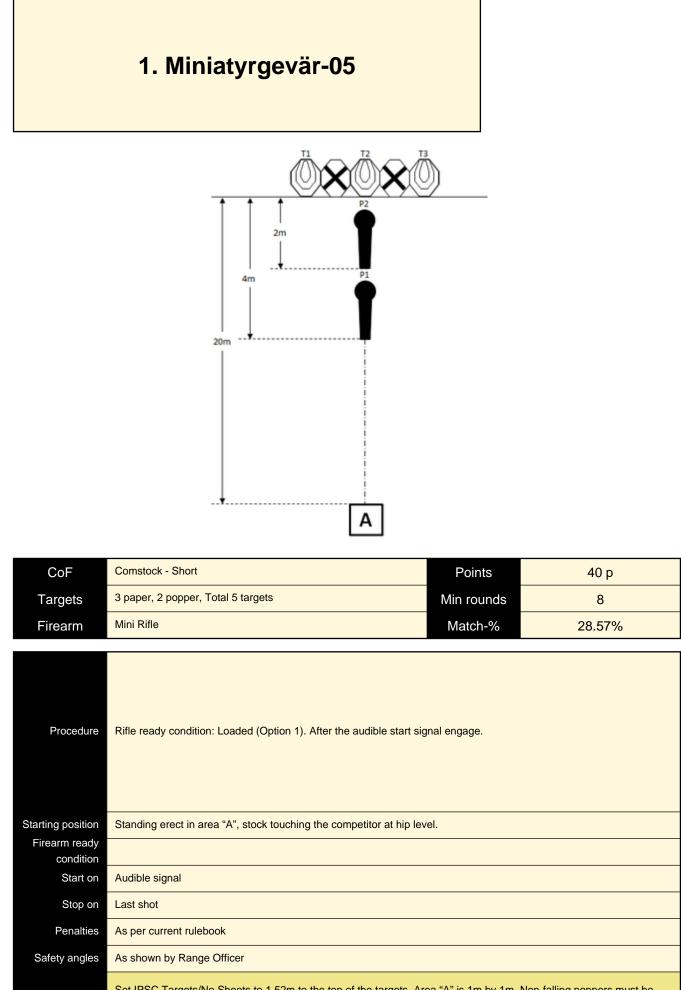

Setup notes Set IPSC Targets/No Shoots to 1.52m to the top of the targets. Area "A" is 1m by 1m. Non-falling poppers must be repainted between each attempt at COF.

Non-falling poppers must be repainted between each attempt at COF.