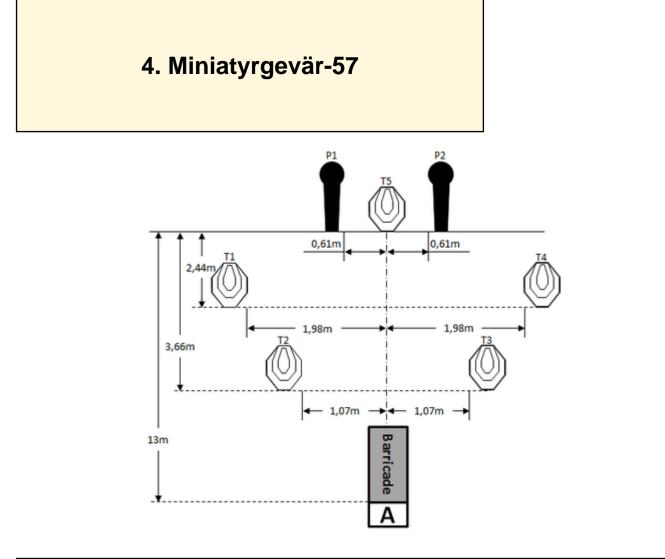

| Procedure               | Rifle ready condition: Loaded (Option 1). After the audible start signal engage alternatively IPSC Targets T1 and T2 from the left side of the barricade or IPSC Targets T3 and T4 from the right side of the barricade. Then alternatively engage IPSC Targets T3 and T4 from the right side of the barricade T1 and T2 from the left side of the barricade. IPSC Targets T3, IPSC Popper P1 and P2 may be shot from either side of the barricade. |  |  |
|-------------------------|-----------------------------------------------------------------------------------------------------------------------------------------------------------------------------------------------------------------------------------------------------------------------------------------------------------------------------------------------------------------------------------------------------------------------------------------------------|--|--|
| Starting position       | Standing erect in area "A", stock touching the competitor at hip level.                                                                                                                                                                                                                                                                                                                                                                             |  |  |
| Firearm ready condition |                                                                                                                                                                                                                                                                                                                                                                                                                                                     |  |  |
| Start on                | Audible signal                                                                                                                                                                                                                                                                                                                                                                                                                                      |  |  |
| Stop on                 | Last shot                                                                                                                                                                                                                                                                                                                                                                                                                                           |  |  |
| Penalties               | As per current rulebook                                                                                                                                                                                                                                                                                                                                                                                                                             |  |  |
| Safety angles           | As shown by Range Officer                                                                                                                                                                                                                                                                                                                                                                                                                           |  |  |
| Setup notes             | Set IPSC Targets to 1.52m to the top of the targets. Area "A" is 0,61m by 0,92m. The barricade is 0,61m wide and 1,83m high. Non-falling poppers must be repainted between each attempt at COF.                                                                                                                                                                                                                                                     |  |  |