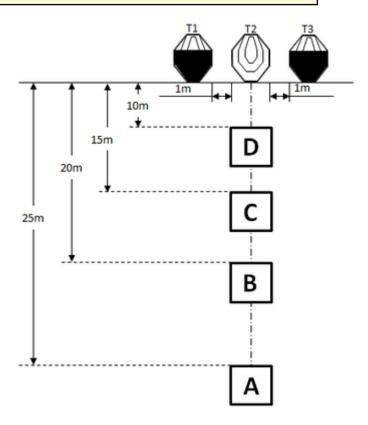

## 1. Augusti #1

| CoF     | Comstock - Long          | Points     | 120 p  |
|---------|--------------------------|------------|--------|
| Targets | 3 paper, Total 3 targets | Min rounds | 24     |
| Firearm | Rifle                    | Match-%    | 33.33% |

| Procedure               | After the audible start signal engage targets with a minimum of two rounds each from within area "A". Then move to area "B" and engage targets with a minimum of two rounds each. Then move to area "C" and engage targets with a minimum of two rounds each. Then move to area "D" and engage targets with a minimum of two rounds each. |
|-------------------------|-------------------------------------------------------------------------------------------------------------------------------------------------------------------------------------------------------------------------------------------------------------------------------------------------------------------------------------------|
| Starting position       | Standing erect in area "A", stock touching the competitor at hip level.                                                                                                                                                                                                                                                                   |
| Firearm ready condition | Loaded (Option 1).                                                                                                                                                                                                                                                                                                                        |
| Start on                | Audible signal                                                                                                                                                                                                                                                                                                                            |
| Stop on                 | Last shot                                                                                                                                                                                                                                                                                                                                 |
| Penalties               | As per current edition of rules                                                                                                                                                                                                                                                                                                           |
| Safety angles           | L/R                                                                                                                                                                                                                                                                                                                                       |
| Setup notes             | Set IPSC Targets to 1,52m to the top of the targets. All areas are 1m by 1m.                                                                                                                                                                                                                                                              |