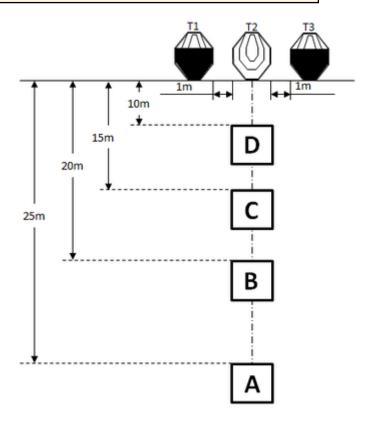

## 3. Augusti #3

| CoF     | Comstock - Long          | Points     | 120 p  |
|---------|--------------------------|------------|--------|
| Targets | 3 paper, Total 3 targets | Min rounds | 24     |
| Firearm | Rifle                    | Match-%    | 33.33% |

| Procedure               | After the audible start signal engage targets with a minimum of two rounds each from within area "A". Make a mandatory reload, then move to area "B" and engage targets with a minimum of two rounds each. Make a mandatory reload, then move to area "C" and engage targets with a minimum of two rounds each. Make a mandatory reload, then move to area "D" and engage targets with a minimum of two rounds each. |
|-------------------------|----------------------------------------------------------------------------------------------------------------------------------------------------------------------------------------------------------------------------------------------------------------------------------------------------------------------------------------------------------------------------------------------------------------------|
| Starting position       | Standing erect in area "A", stock touching the competitor at hip level.                                                                                                                                                                                                                                                                                                                                              |
| Firearm ready condition | Loaded (Option 1).                                                                                                                                                                                                                                                                                                                                                                                                   |
| Start on                | Audible signal                                                                                                                                                                                                                                                                                                                                                                                                       |
| Stop on                 | Last shot                                                                                                                                                                                                                                                                                                                                                                                                            |
| Penalties               | As per current edition of rules                                                                                                                                                                                                                                                                                                                                                                                      |
| Safety angles           | L/R                                                                                                                                                                                                                                                                                                                                                                                                                  |
| Setup notes             | Set IPSC Targets to 1,52m to the top of the targets. All areas are 1m by 1m.                                                                                                                                                                                                                                                                                                                                         |