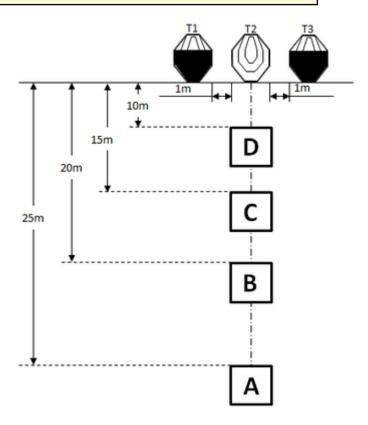

## 2. Augusti #2

| CoF     | Comstock - Long          | Points     | 120 p  |
|---------|--------------------------|------------|--------|
| Targets | 3 paper, Total 3 targets | Min rounds | 24     |
| Firearm | Rifle                    | Match-%    | 33.33% |

| Procedure               | After the audible start signal engage targets with a minimum of two rounds each from within area "D". Then move to area "C" and engage targets with a minimum of two rounds each. Then move to area "B" and engage targets with a minimum of two rounds each. Then move to area "A" and engage targets with a minimum of two rounds each. |
|-------------------------|-------------------------------------------------------------------------------------------------------------------------------------------------------------------------------------------------------------------------------------------------------------------------------------------------------------------------------------------|
| Starting position       | Standing erect in area "D", stock touching the competitor at hip level.                                                                                                                                                                                                                                                                   |
| Firearm ready condition | Loaded (Option 1).                                                                                                                                                                                                                                                                                                                        |
| Start on                | Audible signal                                                                                                                                                                                                                                                                                                                            |
| Stop on                 | Last shot                                                                                                                                                                                                                                                                                                                                 |
| Penalties               | As per current edition of rules                                                                                                                                                                                                                                                                                                           |
| Safety angles           | L/R                                                                                                                                                                                                                                                                                                                                       |
| Setup notes             | Set IPSC Targets to 1,52m to the top of the targets. All areas are 1m by 1m.                                                                                                                                                                                                                                                              |