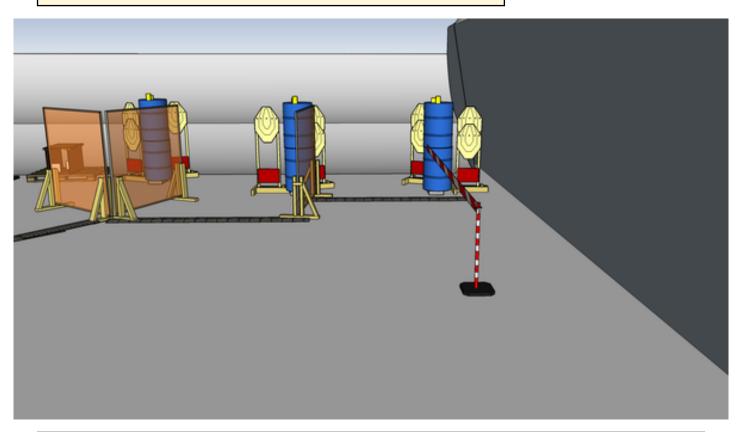

## 4. Emmet

| CoF     | Comstock - Medium                    | Points     | 110 p  |
|---------|--------------------------------------|------------|--------|
| Targets | 10 paper, 2 plates, Total 12 targets | Min rounds | 22     |
| Firearm | Handgun                              | Match-%    | 31.88% |

| Procedure             | On start signal engage all targets as they become visible within the demarcated area. Tirethreads on ground = faultline. Red/white tape = walls extending up/down to infinity. |
|-----------------------|--------------------------------------------------------------------------------------------------------------------------------------------------------------------------------|
| Starting position     | Gun loaded & holstered, between barrels on right side, as demonstrated by RO                                                                                                   |
| Firearm ready         |                                                                                                                                                                                |
| condition<br>Start on | Audible signal                                                                                                                                                                 |
|                       |                                                                                                                                                                                |
| Stop on               | Last shot                                                                                                                                                                      |
| Penalties             | As per current edition of rules                                                                                                                                                |
| Safety angles         | Left/right: 90deg when facing berm, vertical: top of berm (logs), horizontal when reloading                                                                                    |
| Setup notes           | Chaptin Coord to https://phapting.org/ 2005 07.04.00.54                                                                                                                        |