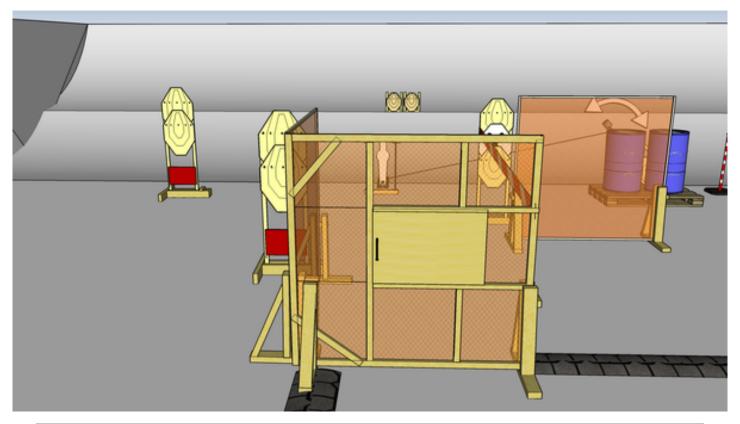

## 3. Bill

| CoF     | Comstock - Medium                               | Points     | 95 p   |
|---------|-------------------------------------------------|------------|--------|
| Targets | 9 paper, 1 popper, 1 no-shoot, Total 10 targets | Min rounds | 19     |
| Firearm | Handgun                                         | Match-%    | 27.54% |

| Procedure               | On start signal engage all targets as they become visible within the demarcated area. Tirethreads on ground = faultline. Red/white tape = walls extending up/down to infinity. |
|-------------------------|--------------------------------------------------------------------------------------------------------------------------------------------------------------------------------|
| Starting position       | Gun loaded & holstered in front of push-door                                                                                                                                   |
| Firearm ready condition |                                                                                                                                                                                |
| Start on                | Audible signal                                                                                                                                                                 |
| Stop on                 | Last shot                                                                                                                                                                      |
| Stop on                 | Last SHOL                                                                                                                                                                      |
| Penalties               | As per current edition of rules                                                                                                                                                |
| Safety angles           | Left/right: 90deg when facing berm, vertical: top of berm (logs), horizontal when reloading                                                                                    |
| Setup notes             | Chaptin Coord to https://phapting.gov/ 2005 07.04.00.54                                                                                                                        |