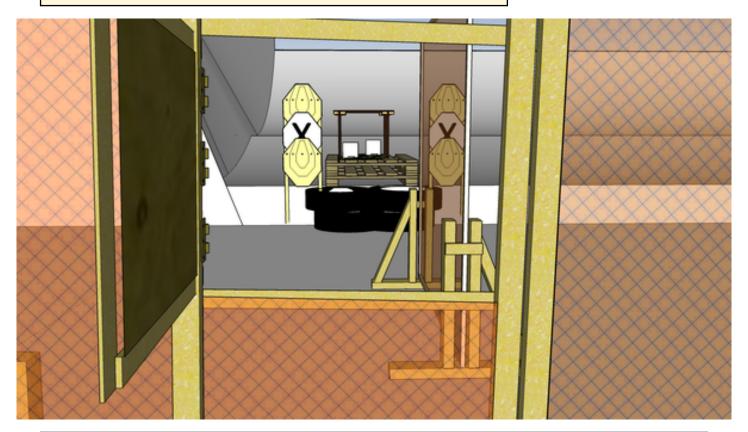

## 1. Bob Dalton

| CoF     | Comstock - Short                               | Points     | 50 p   |
|---------|------------------------------------------------|------------|--------|
| Targets | 4 paper, 2 plates, 2 no-shoot, Total 6 targets | Min rounds | 10     |
| Firearm | Handgun                                        | Match-%    | 14.49% |

| Procedure             | On start signal engage all targets as they become visible within the demarcated area. Tirethreads on ground = faultline. Red/white tape = walls extending up/down to infinity. All shots must be fired through window apertures. |
|-----------------------|----------------------------------------------------------------------------------------------------------------------------------------------------------------------------------------------------------------------------------|
| Starting position     | Gun loaded & holstered                                                                                                                                                                                                           |
| Firearm ready         |                                                                                                                                                                                                                                  |
| condition<br>Start on | Audible signal                                                                                                                                                                                                                   |
|                       |                                                                                                                                                                                                                                  |
| Stop on               | Last shot                                                                                                                                                                                                                        |
| Penalties             | As per current edition of rules                                                                                                                                                                                                  |
| Safety angles         | Left: tape, end of building, right: 90deg when facing berm, vertical: top of berm, horizontal when reloading                                                                                                                     |
| Setup notes           | Chartle Coard It https://chartresserit.com. 2005 07.04.00.54                                                                                                                                                                     |