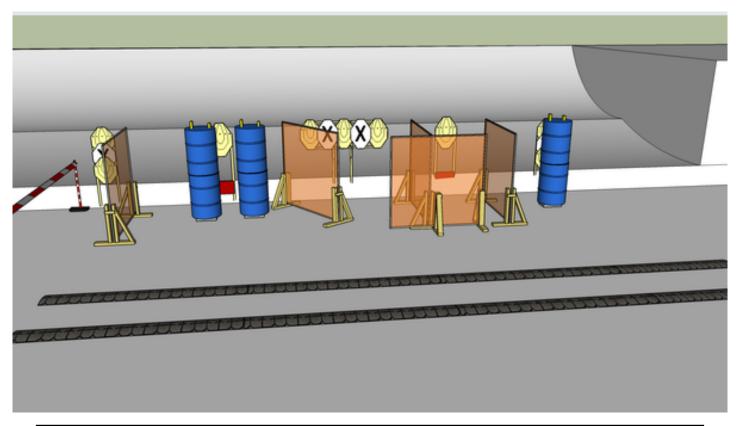

## 2. Grat

| CoF     | Comstock - Medium                    | Points     | 90 p   |
|---------|--------------------------------------|------------|--------|
| Targets | 9 paper, 4 no-shoot, Total 9 targets | Min rounds | 18     |
| Firearm | Handgun                              | Match-%    | 26.09% |

| Procedure               | On start signal engage all targets as they become visible within the demarcated area. Tirethreads on ground = faultline. Red/white tape = walls extending up/down to infinity. |
|-------------------------|--------------------------------------------------------------------------------------------------------------------------------------------------------------------------------|
| Starting position       | Gun loaded & holstered, either far side of stage as demonstrated by RO                                                                                                         |
| Firearm ready condition |                                                                                                                                                                                |
| Start on                | Audible signal                                                                                                                                                                 |
|                         |                                                                                                                                                                                |
| Stop on                 | Last shot                                                                                                                                                                      |
| Penalties               | As per current edition of rules                                                                                                                                                |
| Safety angles           | Left: tape, end of building, right: 90deg when facing berm, vertical: top of berm, horizontal when reloading                                                                   |
| Setup notes             | Chaptin Court It https://phostrooperit.com. 2005 07 04 00 54                                                                                                                   |

## 3. Bill

| CoF     | Comstock - Medium                               | Points     | 95 p   |
|---------|-------------------------------------------------|------------|--------|
| Targets | 9 paper, 1 popper, 1 no-shoot, Total 10 targets | Min rounds | 19     |
| Firearm | Handgun                                         | Match-%    | 27.54% |

| Procedure               | On start signal engage all targets as they become visible within the demarcated area. Tirethreads on ground = faultline. Red/white tape = walls extending up/down to infinity. |
|-------------------------|--------------------------------------------------------------------------------------------------------------------------------------------------------------------------------|
| Starting position       | Gun loaded & holstered in front of push-door                                                                                                                                   |
| Firearm ready condition |                                                                                                                                                                                |
| Start on                | Audible signal                                                                                                                                                                 |
| Stop on                 | Last shot                                                                                                                                                                      |
| Stop on                 | Last SHOL                                                                                                                                                                      |
| Penalties               | As per current edition of rules                                                                                                                                                |
| Safety angles           | Left/right: 90deg when facing berm, vertical: top of berm (logs), horizontal when reloading                                                                                    |
| Setup notes             | Chaptin Coord to https://phapting.gov/ 2005 07.04.00.54                                                                                                                        |

## 4. Emmet

| CoF     | Comstock - Medium                    | Points     | 110 p  |
|---------|--------------------------------------|------------|--------|
| Targets | 10 paper, 2 plates, Total 12 targets | Min rounds | 22     |
| Firearm | Handgun                              | Match-%    | 31.88% |

| Procedure             | On start signal engage all targets as they become visible within the demarcated area. Tirethreads on ground = faultline. Red/white tape = walls extending up/down to infinity. |
|-----------------------|--------------------------------------------------------------------------------------------------------------------------------------------------------------------------------|
| Starting position     | Gun loaded & holstered, between barrels on right side, as demonstrated by RO                                                                                                   |
| Firearm ready         |                                                                                                                                                                                |
| condition<br>Start on | Audible signal                                                                                                                                                                 |
|                       |                                                                                                                                                                                |
| Stop on               | Last shot                                                                                                                                                                      |
| Penalties             | As per current edition of rules                                                                                                                                                |
| Safety angles         | Left/right: 90deg when facing berm, vertical: top of berm (logs), horizontal when reloading                                                                                    |
| Setup notes           | Chaptin Coord to https://phapting.org/ 2005 07.04.00.54                                                                                                                        |