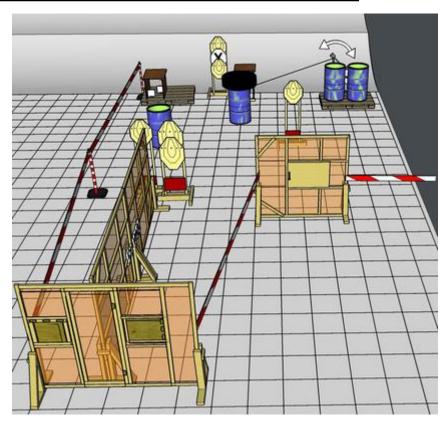

## 2. Less easy viewing

| CoF     | Comstock - Long                                  | Points     | 130 p  |
|---------|--------------------------------------------------|------------|--------|
| Targets | 12 paper, 2 plates, 2 no-shoot, Total 14 targets | Min rounds | 26     |
| Firearm | Handgun                                          | Match-%    | 29.89% |

| Procedure         | On start signal engage all targets as they become visible within the demarcated area. Red/white tape = walls extending up/down to infinity. Tirethreads on ground = faultline |
|-------------------|-------------------------------------------------------------------------------------------------------------------------------------------------------------------------------|
| Starting position | Gun loaded & holstered, holding center of wall as demonstrated by RO                                                                                                          |
| Firearm ready     |                                                                                                                                                                               |
| condition         | Audible signed                                                                                                                                                                |
| Start on          | Audible signal                                                                                                                                                                |
| Stop on           | Last shot                                                                                                                                                                     |
| Penalties         | As per current edition of rules                                                                                                                                               |
| Safety angles     | Same as stage 1                                                                                                                                                               |
| Setup notes       | Chartle Coard It https://shaatraaardi.com. 2005 07 00 00 50                                                                                                                   |