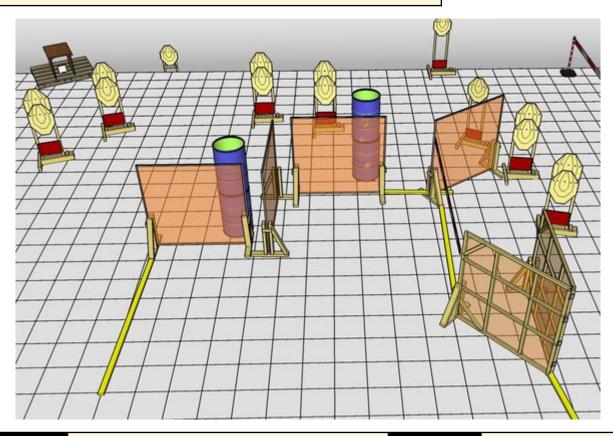

## 3. Gotta catch'em all

| CoF     | Comstock - Long                      | Points     | 160 p  |
|---------|--------------------------------------|------------|--------|
| Targets | 15 paper, 2 plates, Total 17 targets | Min rounds | 32     |
| Firearm | Handgun                              | Match-%    | 36.78% |

| Procedure             | On start signal engage all targets as they become visible within the demarcated area. Red/white tape = walls extending up/down to infinity. Tirethreads on ground = faultline |
|-----------------------|-------------------------------------------------------------------------------------------------------------------------------------------------------------------------------|
| Starting position     | Gun loaded & holstered                                                                                                                                                        |
| Firearm ready         |                                                                                                                                                                               |
| condition<br>Start on | Audible signal                                                                                                                                                                |
|                       |                                                                                                                                                                               |
| Stop on               | Last shot                                                                                                                                                                     |
| Penalties             | As per current edition of rules                                                                                                                                               |
| Safety angles         | Left/right: 90deg when facing berm, vertical: top of berm (logs), horizontal when reloading                                                                                   |
| Setup notes           | Chartle Coard It https://shartreessit.com. 2005 07 00 00 50                                                                                                                   |