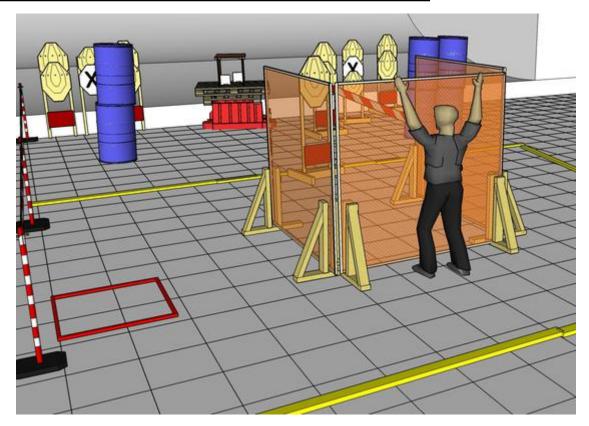

## 4. Open, no need to close

| CoF     | Comstock - Medium                             | Points     | 85 p   |
|---------|-----------------------------------------------|------------|--------|
| Targets | 7 paper, 1 popper, 2 plates, Total 10 targets | Min rounds | 17     |
| Firearm | Handgun                                       | Match-%    | 19.54% |

| Procedure         | On start signal engage all targets as they become visible within the demarcated area. Red/white tape = walls extending up/down to infinity. Tirethreads on ground = faultline |
|-------------------|-------------------------------------------------------------------------------------------------------------------------------------------------------------------------------|
| Starting position | Gun loaded & holstered anywhere in demarcated area                                                                                                                            |
| Firearm ready     |                                                                                                                                                                               |
| condition         | Audible signel                                                                                                                                                                |
| Start on          | Audible signal                                                                                                                                                                |
| Stop on           | Last shot                                                                                                                                                                     |
| Penalties         | As per current edition of rules                                                                                                                                               |
| Safety angles     | Same as stage 3                                                                                                                                                               |
| Setup notes       | Chaptin Court It https://shaptingspit.com. 2005.07.00.00.50                                                                                                                   |