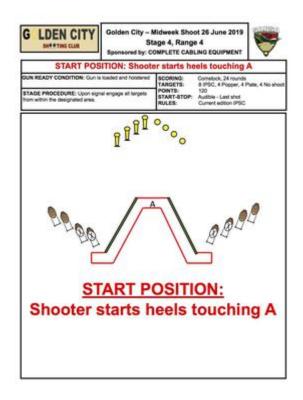

### 4. Stage 4, Range 4.

| CoF     | Comstock - Medium                                         | Points     | 120 p  |
|---------|-----------------------------------------------------------|------------|--------|
| Targets | 8 paper, 4 popper, 4 plates, 4 no-shoot, Total 16 targets | Min rounds | 24     |
| Firearm | Handgun                                                   | Match-%    | 22.22% |

| Procedure               |                                                             |
|-------------------------|-------------------------------------------------------------|
| Starting position       | Gun loaded & holstered                                      |
| Firearm ready condition |                                                             |
| Start on                | Audible signal                                              |
| Stop on                 | Last shot                                                   |
| Penalties               | As per current edition of rules                             |
| Safety angles           | L/R                                                         |
| Setup notes             | Chartle Coard It https://sheatrasserit.com 2005 00 40 40 00 |