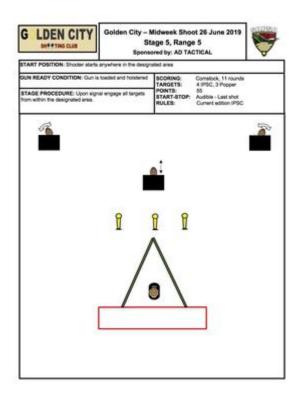

# 5. Stage 5, Range 5.

| CoF     | Comstock - Short                   | Points     | 55 p   |
|---------|------------------------------------|------------|--------|
| Targets | 4 paper, 3 popper, Total 7 targets | Min rounds | 11     |
| Firearm | Handgun                            | Match-%    | 10.19% |

| Procedure               |                                                             |
|-------------------------|-------------------------------------------------------------|
| Starting position       | Gun loaded & holstered                                      |
| Firearm ready condition |                                                             |
| Start on                | Audible signal                                              |
| Stop on                 | Last shot                                                   |
| Penalties               | As per current edition of rules                             |
| Safety angles           | L/R                                                         |
| Setup notes             | Chartle Coard It https://sheatrasserit.com 2005 00 40 40 00 |