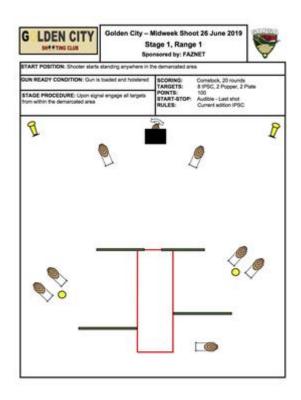

# 1. Stage 1, Range 1.

| CoF     | Comstock - Medium                             | Points     | 100 p  |
|---------|-----------------------------------------------|------------|--------|
| Targets | 8 paper, 2 popper, 2 plates, Total 12 targets | Min rounds | 20     |
| Firearm | Handgun                                       | Match-%    | 18.52% |

| Procedure               |                                 |
|-------------------------|---------------------------------|
| Starting position       | Gun loaded & holstered          |
| Firearm ready condition |                                 |
| Start on                | Audible signal                  |
| Stop on                 | Last shot                       |
| Penalties               | As per current edition of rules |
| Safety angles           | L/R                             |
| Setup notes             |                                 |