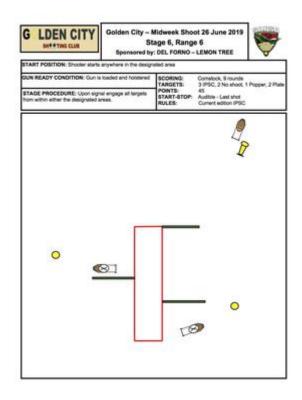

# 6. Stage 6, Range 6.

| CoF     | Comstock - Short                                         | Points     | 45 p  |
|---------|----------------------------------------------------------|------------|-------|
| Targets | 3 paper, 1 popper, 2 plates, 2 no-shoot, Total 6 targets | Min rounds | 9     |
| Firearm | Handgun                                                  | Match-%    | 8.33% |

| Procedure               |                                                             |
|-------------------------|-------------------------------------------------------------|
| Starting position       | Gun loaded & holstered                                      |
| Firearm ready condition |                                                             |
| Start on                | Audible signal                                              |
| Stop on                 | Last shot                                                   |
| Penalties               | As per current edition of rules                             |
| Safety angles           | L/R                                                         |
| Setup notes             | Chartle Coard It https://sheatrasserit.com 2005 00 40 40 00 |