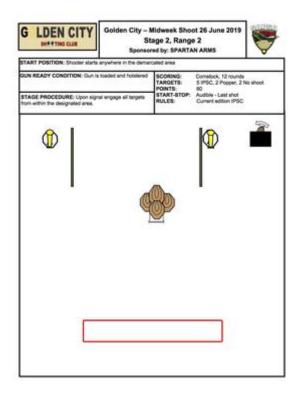

# 2. Stage 2, Range 2.

| CoF     | Comstock - Short                               | Points     | 60 p   |
|---------|------------------------------------------------|------------|--------|
| Targets | 5 paper, 2 popper, 2 no-shoot, Total 7 targets | Min rounds | 12     |
| Firearm | Handgun                                        | Match-%    | 11.11% |

| Procedure               |                                                              |
|-------------------------|--------------------------------------------------------------|
| Starting position       | Gun loaded & holstered                                       |
| Firearm ready condition |                                                              |
| Start on                | Audible signal                                               |
| Stop on                 | Last shot                                                    |
| Penalties               | As per current edition of rules                              |
| Safety angles           | L/R                                                          |
| Setup notes             | Chartle Coard It https://shaatraagarit.com. 2005 00 40 40 00 |