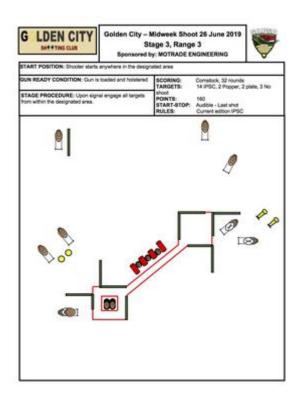

# 3. Stage 3, Range 3.

| CoF     | Comstock - Long                                            | Points     | 160 p  |
|---------|------------------------------------------------------------|------------|--------|
| Targets | 14 paper, 2 popper, 2 plates, 3 no-shoot, Total 18 targets | Min rounds | 32     |
| Firearm | Handgun                                                    | Match-%    | 29.63% |

| Procedure               |                                                              |
|-------------------------|--------------------------------------------------------------|
| Starting position       | Gun loaded & holstered                                       |
| Firearm ready condition |                                                              |
| Start on                | Audible signal                                               |
| Stop on                 | Last shot                                                    |
| Penalties               | As per current edition of rules                              |
| Safety angles           | L/R                                                          |
| Setup notes             | Shootin Soore It https://ehactroograft.com. 2025.09.12.12:20 |