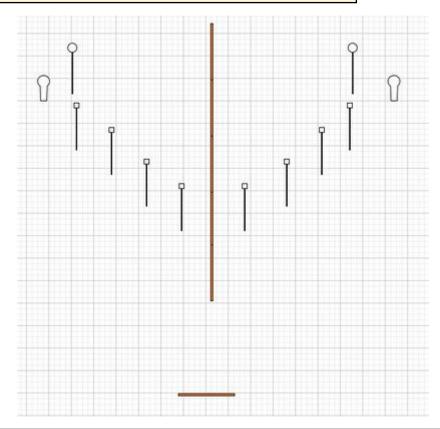

| CoF     | Comstock - Short                      | Points     | 60 p   |
|---------|---------------------------------------|------------|--------|
| Targets | 2 popper, 10 plates, Total 12 targets | Min rounds | 12     |
| Firearm | Handgun                               | Match-%    | 12.90% |

| Procedure             | Engage all targets from behind faultline. Plates on left side engaged with left hand, plates on right side engaged with right hand. |
|-----------------------|-------------------------------------------------------------------------------------------------------------------------------------|
| Starting position     | Gun loaded & holstered, behind faultline.                                                                                           |
| Firearm ready         |                                                                                                                                     |
| condition<br>Start on | Audible signal                                                                                                                      |
|                       | Addible signal                                                                                                                      |
| Stop on               | Last shot                                                                                                                           |
| Penalties             | As per current edition of rules                                                                                                     |
| Safety angles         | L/R                                                                                                                                 |
| Setup notes           |                                                                                                                                     |