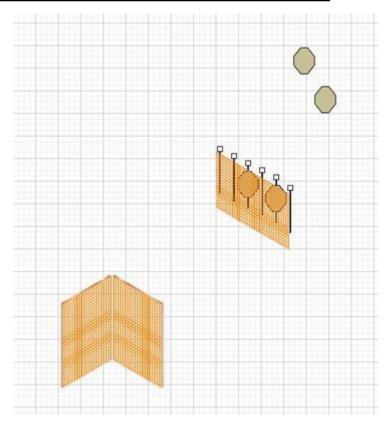

| CoF     | Comstock - Medium                   | Points     | 70 p   |
|---------|-------------------------------------|------------|--------|
| Targets | 4 paper, 6 plates, Total 10 targets | Min rounds | 14     |
| Firearm | Handgun                             | Match-%    | 15.05% |

| Procedure             | Engage each plate from designated opening in wall, remaining targets are freestyle. |
|-----------------------|-------------------------------------------------------------------------------------|
| Starting position     | Gun unloaded & holstered.                                                           |
| Firearm ready         |                                                                                     |
| condition<br>Start on | Audible signal                                                                      |
|                       | Addible signal                                                                      |
| Stop on               | Last shot                                                                           |
| Penalties             | As per current edition of rules                                                     |
| Safety angles         | L/R                                                                                 |
| Setup notes           |                                                                                     |