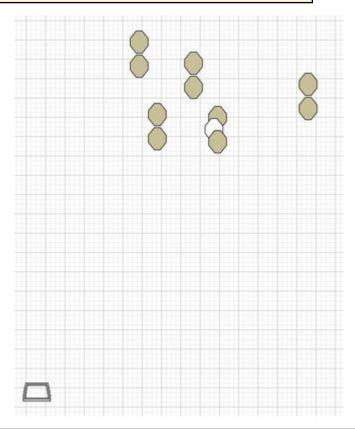

| CoF     | Comstock - Medium                      | Points     | 100 p  |
|---------|----------------------------------------|------------|--------|
| Targets | 10 paper, 1 no-shoot, Total 10 targets | Min rounds | 20     |
| Firearm | Handgun                                | Match-%    | 21.51% |

| Procedure             | Engage all targets from box.                                |
|-----------------------|-------------------------------------------------------------|
| Starting position     | Gun loaded & holstered                                      |
| Firearm ready         |                                                             |
| condition<br>Start on | Audible signal                                              |
|                       | Addible signal                                              |
| Stop on               | Last shot                                                   |
| Penalties             | As per current edition of rules                             |
| Safety angles         | L/R                                                         |
| Setup notes           | Shoot'n Score It https://shootnscoreit.com 2025-08-09 03:01 |