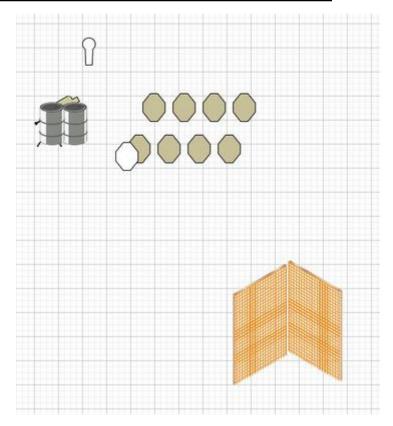

| CoF     | Comstock - Medium                               | Points     | 95 p   |
|---------|-------------------------------------------------|------------|--------|
| Targets | 9 paper, 1 popper, 1 no-shoot, Total 10 targets | Min rounds | 19     |
| Firearm | Handgun                                         | Match-%    | 20.43% |

| Procedure             | Engage top target array from top designated opening in wall. Engage bottom target array from bottom designated opening in wall. Remaining targets are freestyle. |
|-----------------------|------------------------------------------------------------------------------------------------------------------------------------------------------------------|
| Starting position     | Gun loaded & holstered, holding hands on designated opening.                                                                                                     |
| Firearm ready         |                                                                                                                                                                  |
| condition<br>Start on | Audible signal                                                                                                                                                   |
|                       |                                                                                                                                                                  |
| Stop on               | Last shot                                                                                                                                                        |
| Penalties             | As per current edition of rules                                                                                                                                  |
| Safety angles         | L/R                                                                                                                                                              |
| Setup notes           |                                                                                                                                                                  |