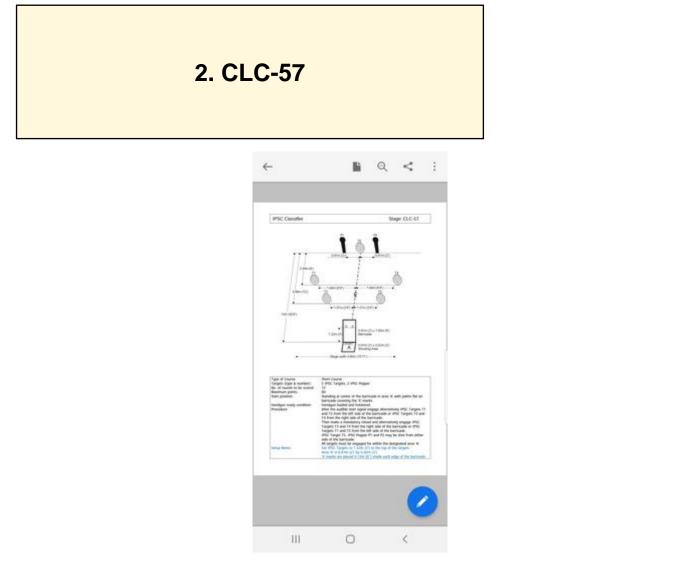

| CoF     | Comstock - Short                   | Points     | 60 p   |
|---------|------------------------------------|------------|--------|
| Targets | 5 paper, 2 popper, Total 7 targets | Min rounds | 12     |
| Firearm | Handgun                            | Match-%    | 21.05% |

| Procedure         |     |
|-------------------|-----|
| Starting position |     |
| Firearm ready     |     |
| condition         |     |
| Start on          |     |
| Stop on           |     |
| Penalties         |     |
| Safety angles     | L/R |
| Setup notes       |     |