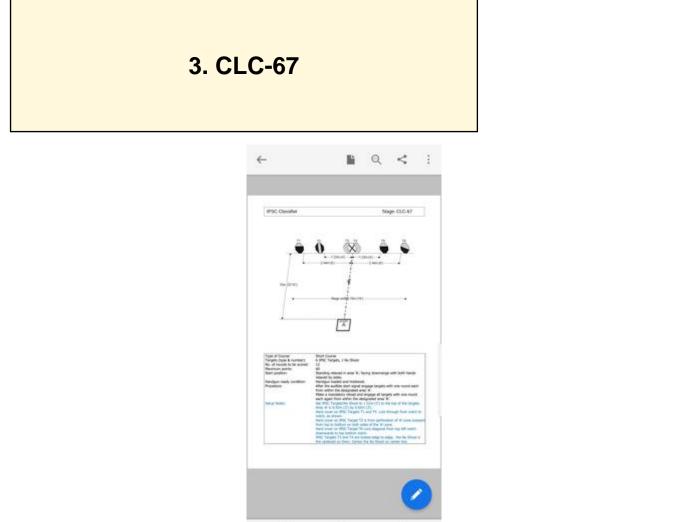

Shoot'n Score It https://shootnscoreit.com -- 2025-07-21 09:47

| 111 | 0 | < |
|-----|---|---|

| CoF     | Comstock - Short                     | Points     | 60 p   |
|---------|--------------------------------------|------------|--------|
| Targets | 6 paper, 1 no-shoot, Total 6 targets | Min rounds | 12     |
| Firearm | Handgun                              | Match-%    | 21.05% |

| Procedure               |     |
|-------------------------|-----|
| Starting position       |     |
| Firearm ready condition |     |
| Start on                |     |
| Stop on                 |     |
| Penalties               |     |
| Safety angles           | L/R |
| Setup notes             |     |