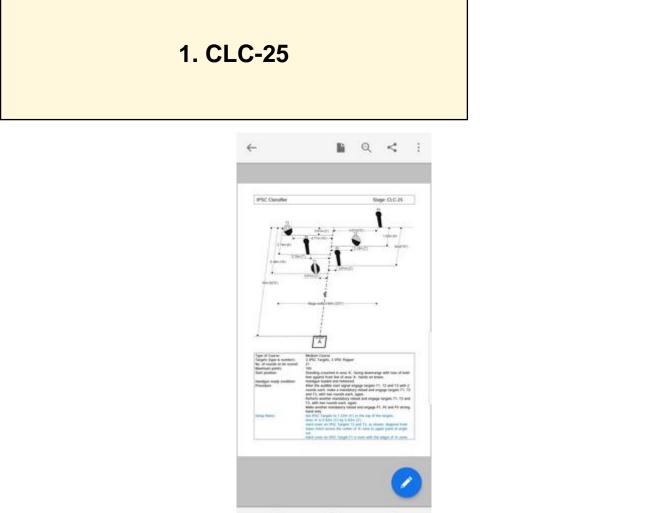

| 111 | 0 | < |
|-----|---|---|
|     |   |   |
|     |   |   |

| CoF     | Comstock - Medium                  | Points     | 105 p  |
|---------|------------------------------------|------------|--------|
| Targets | 3 paper, 3 popper, Total 6 targets | Min rounds | 21     |
| Firearm | Handgun                            | Match-%    | 36.84% |

| Procedure         |     |
|-------------------|-----|
| Starting position |     |
| Firearm ready     |     |
| condition         |     |
| Start on          |     |
| Stop on           |     |
| Penalties         |     |
| Safety angles     | L/R |
| Setup notes       |     |