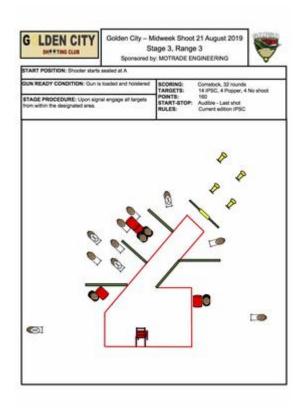

# 3. Stage 3, Range 3.

| CoF     | Comstock - Long                                  | Points     | 160 p  |
|---------|--------------------------------------------------|------------|--------|
| Targets | 14 paper, 4 popper, 4 no-shoot, Total 18 targets | Min rounds | 32     |
| Firearm | Handgun                                          | Match-%    | 27.83% |

| Procedure               |                                 |
|-------------------------|---------------------------------|
| Starting position       | Gun loaded & holstered          |
| Firearm ready condition |                                 |
| Start on                | Audible signal                  |
| Stop on                 | Last shot                       |
| Penalties               | As per current edition of rules |
| Safety angles           | L/R                             |
| Setup notes             |                                 |