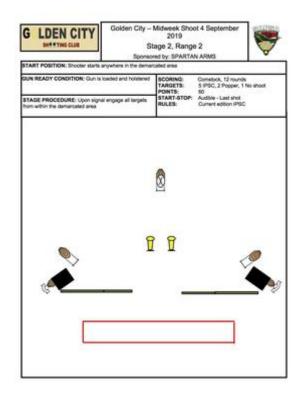

## 2. Stage 2, Range 2.

| CoF     | Comstock - Short                               | Points     | 60 p   |
|---------|------------------------------------------------|------------|--------|
| Targets | 5 paper, 2 popper, 1 no-shoot, Total 7 targets | Min rounds | 12     |
| Firearm | Handgun                                        | Match-%    | 10.43% |

| Procedure               |                                 |
|-------------------------|---------------------------------|
| Starting position       | Gun loaded & holstered          |
| Firearm ready condition |                                 |
| Start on                | Audible signal                  |
| Stop on                 | Last shot                       |
| Penalties               | As per current edition of rules |
| Safety angles           | L/R                             |
| Setup notes             |                                 |