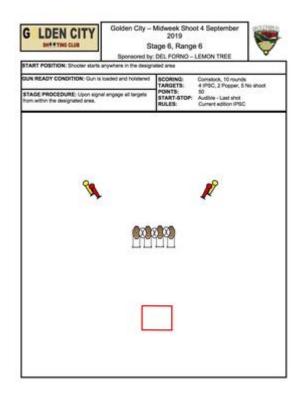

## 6. Stage 6, Range 6.

| CoF     | Comstock - Short                               | Points     | 50 p  |
|---------|------------------------------------------------|------------|-------|
| Targets | 4 paper, 2 popper, 2 no-shoot, Total 6 targets | Min rounds | 10    |
| Firearm | Handgun                                        | Match-%    | 8.70% |

| Procedure               |                                                              |
|-------------------------|--------------------------------------------------------------|
| Starting position       | Gun loaded & holstered                                       |
| Firearm ready condition |                                                              |
| Start on                | Audible signal                                               |
| Stop on                 | Last shot                                                    |
| Penalties               | As per current edition of rules                              |
| Safety angles           | L/R                                                          |
| Setup notes             | Chartle Coard It https://sheetreesprit.com. 2005 00 44 00 40 |