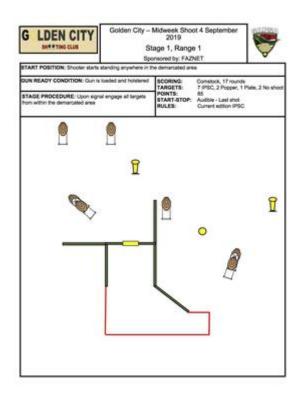

## 1. Stage 1, Range 1.

| CoF     | Comstock - Medium                                         | Points     | 85 p   |
|---------|-----------------------------------------------------------|------------|--------|
| Targets | 7 paper, 2 popper, 1 plates, 2 no-shoot, Total 10 targets | Min rounds | 17     |
| Firearm | Handgun                                                   | Match-%    | 14.78% |

| Procedure               |                                                             |
|-------------------------|-------------------------------------------------------------|
| Starting position       | Gun loaded & holstered                                      |
| Firearm ready condition |                                                             |
| Start on                | Audible signal                                              |
| Stop on                 | Last shot                                                   |
| Penalties               | As per current edition of rules                             |
| Safety angles           | L/R                                                         |
| Setup notes             | Chartle Coard It https://sheetreespit.com. 2005.00.44.00.40 |