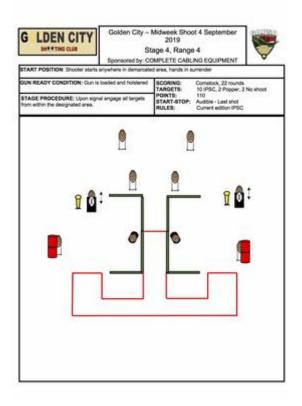

# 4. Stage 4, Range 4.

| CoF     | Comstock - Medium                                | Points     | 110 p  |
|---------|--------------------------------------------------|------------|--------|
| Targets | 10 paper, 2 popper, 2 no-shoot, Total 12 targets | Min rounds | 22     |
| Firearm | Handgun                                          | Match-%    | 19.13% |

| Procedure               |                                                              |
|-------------------------|--------------------------------------------------------------|
| Starting position       | Gun loaded & holstered                                       |
| Firearm ready condition |                                                              |
| Start on                | Audible signal                                               |
| Stop on                 | Last shot                                                    |
| Penalties               | As per current edition of rules                              |
| Safety angles           | L/R                                                          |
| Setup notes             | Chartle Coard It https://sheetreesprit.com. 2005 00 44 00 40 |