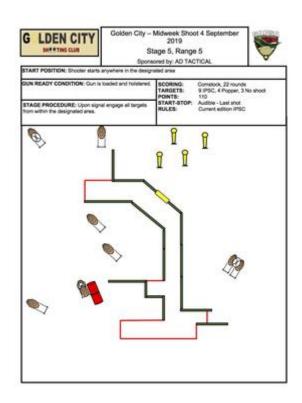

# 5. Stage 5, Range 5.

| CoF     | Comstock - Medium                               | Points     | 110 p  |
|---------|-------------------------------------------------|------------|--------|
| Targets | 9 paper, 4 popper, 3 no-shoot, Total 13 targets | Min rounds | 22     |
| Firearm | Handgun                                         | Match-%    | 19.13% |

| Procedure               |                                                              |
|-------------------------|--------------------------------------------------------------|
| Starting position       | Gun loaded & holstered                                       |
| Firearm ready condition |                                                              |
| Start on                | Audible signal                                               |
| Stop on                 | Last shot                                                    |
| Penalties               | As per current edition of rules                              |
| Safety angles           | L/R                                                          |
| Setup notes             | Chartle Coard It https://sheetreesprit.com. 2005 00 44 00 40 |