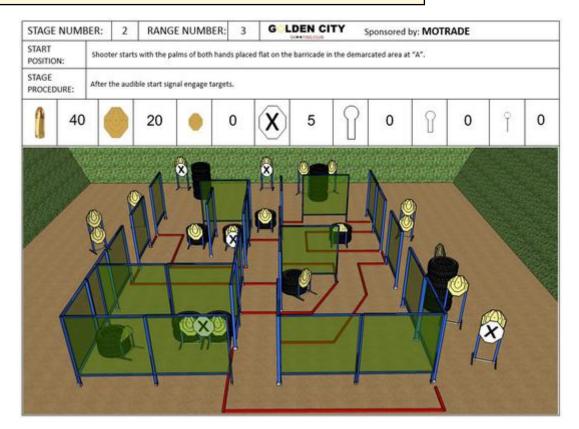

### 2. MOTRADE

| CoF     | Comstock - Long                        | Points     | 200 p  |
|---------|----------------------------------------|------------|--------|
| Targets | 20 paper, 5 no-shoot, Total 20 targets | Min rounds | 40     |
| Firearm | Handgun                                | Match-%    | 12.50% |

| Procedure               |                                 |
|-------------------------|---------------------------------|
| Starting position       | Gun loaded & holstered          |
| Firearm ready condition |                                 |
| Start on                | Audible signal                  |
| Stop on                 | Last shot                       |
| Penalties               | As per current edition of rules |
| Safety angles           | L/R                             |
| Setup notes             |                                 |