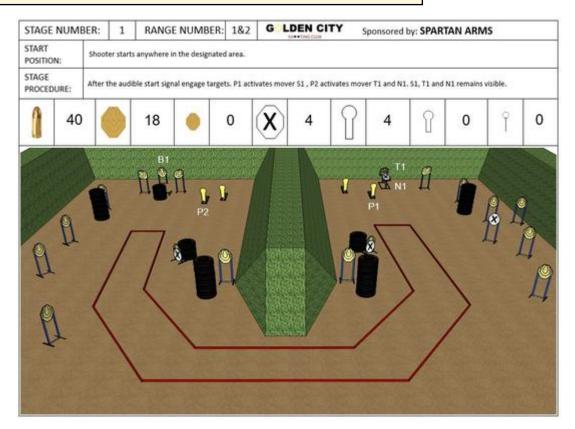

### **1. SPARTAN ARMS**

| CoF     | Comstock - Long                                  | Points     | 200 p  |
|---------|--------------------------------------------------|------------|--------|
| Targets | 18 paper, 4 popper, 4 no-shoot, Total 22 targets | Min rounds | 40     |
| Firearm | Handgun                                          | Match-%    | 12.50% |

| Procedure               |                                 |
|-------------------------|---------------------------------|
| Starting position       | Gun loaded & holstered          |
| Firearm ready condition |                                 |
| Start on                | Audible signal                  |
| Stop on                 | Last shot                       |
| Penalties               | As per current edition of rules |
| Safety angles           | L/R                             |
| Setup notes             |                                 |