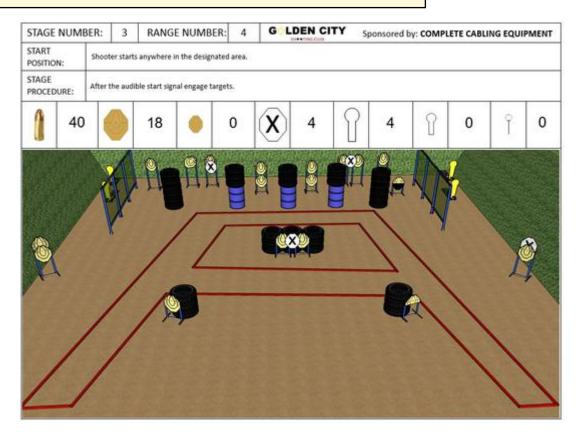

# **3. COMPLETE CABLING EQUIPMENT**

| CoF     | Comstock - Long                                  | Points     | 200 p  |
|---------|--------------------------------------------------|------------|--------|
| Targets | 18 paper, 4 popper, 4 no-shoot, Total 22 targets | Min rounds | 40     |
| Firearm | Handgun                                          | Match-%    | 12.50% |

| Procedure               |                                 |
|-------------------------|---------------------------------|
| Starting position       | Gun loaded & holstered          |
| Firearm ready condition |                                 |
| Start on                | Audible signal                  |
| Stop on                 | Last shot                       |
| Penalties               | As per current edition of rules |
| Safety angles           | L/R                             |
| Setup notes             |                                 |