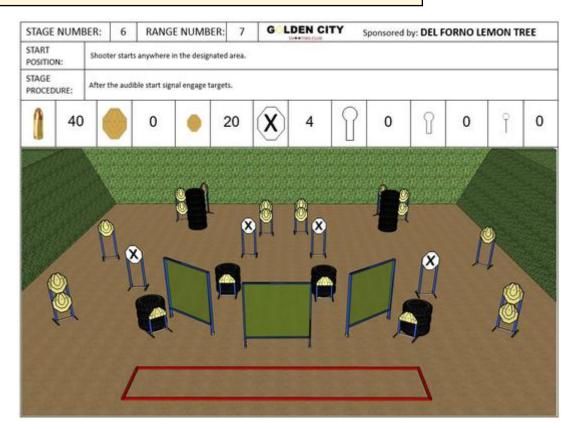

# 6. DEL FORNO LEMON TREE

| CoF     | Comstock - Long                         | Points     | 200 p  |
|---------|-----------------------------------------|------------|--------|
| Targets | 20 paper, 40 no-shoot, Total 20 targets | Min rounds | 40     |
| Firearm | Handgun                                 | Match-%    | 12.50% |

| Procedure               |                                 |
|-------------------------|---------------------------------|
| Starting position       | Gun loaded & holstered          |
| Firearm ready condition |                                 |
| Start on                | Audible signal                  |
| Stop on                 | Last shot                       |
| Penalties               | As per current edition of rules |
| Safety angles           | L/R                             |
| Setup notes             |                                 |