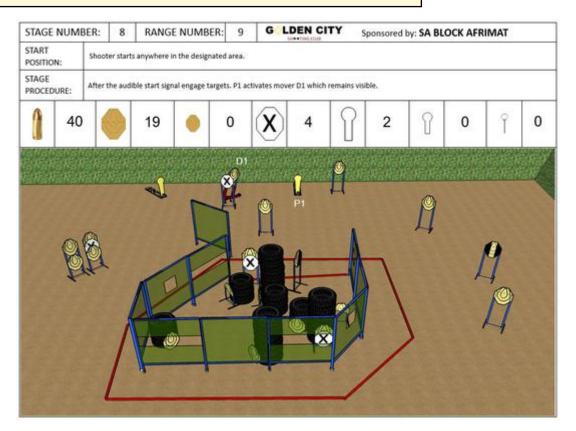

# 8. SA BLOCK AFRIMAT

| CoF     | Comstock - Long                                  | Points     | 200 p  |
|---------|--------------------------------------------------|------------|--------|
| Targets | 19 paper, 2 popper, 4 no-shoot, Total 21 targets | Min rounds | 40     |
| Firearm | Handgun                                          | Match-%    | 12.50% |

| Procedure               |                                 |
|-------------------------|---------------------------------|
| Starting position       | Gun loaded & holstered          |
| Firearm ready condition |                                 |
| Start on                | Audible signal                  |
| Stop on                 | Last shot                       |
| Penalties               | As per current edition of rules |
| Safety angles           | L/R                             |
| Setup notes             |                                 |