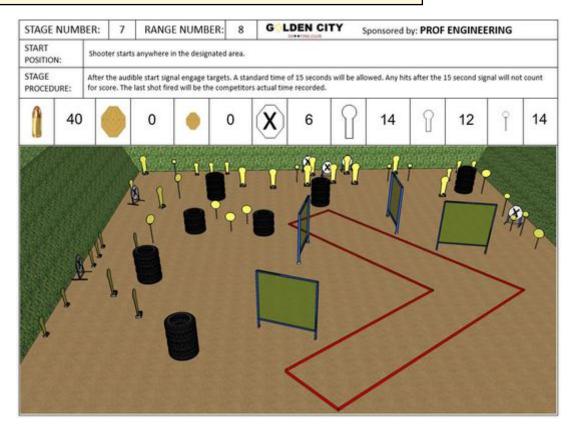

### 7. PROF ENGINEERING

| CoF     | Comstock - Long                        | Points     | 200 p  |
|---------|----------------------------------------|------------|--------|
| Targets | 20 disappering/bonus, Total 20 targets | Min rounds | 0      |
| Firearm | Handgun                                | Match-%    | 12.50% |

| Procedure               |                                 |
|-------------------------|---------------------------------|
| Starting position       | Gun loaded & holstered          |
| Firearm ready condition |                                 |
| Start on                | Audible signal                  |
| Stop on                 | Last shot                       |
| Penalties               | As per current edition of rules |
| Safety angles           | L/R                             |
| Setup notes             |                                 |