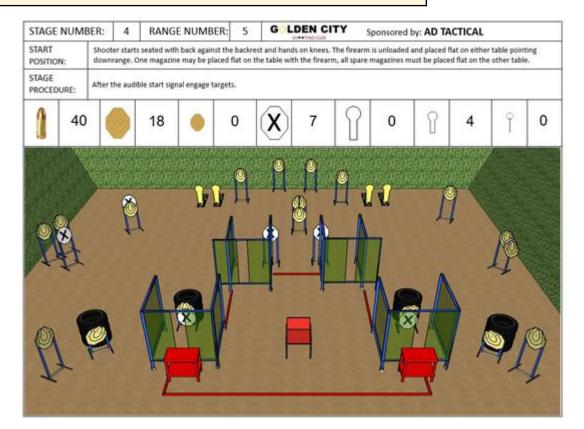

## 4. AD TACTICAL

| CoF     | Comstock - Long                                  | Points     | 200 p  |
|---------|--------------------------------------------------|------------|--------|
| Targets | 18 paper, 4 popper, 7 no-shoot, Total 22 targets | Min rounds | 40     |
| Firearm | Handgun                                          | Match-%    | 12.50% |

| Procedure               |                                 |
|-------------------------|---------------------------------|
| Starting position       | Gun loaded & holstered          |
| Firearm ready condition |                                 |
| Start on                | Audible signal                  |
| Stop on                 | Last shot                       |
| Penalties               | As per current edition of rules |
| Safety angles           | L/R                             |
| Setup notes             |                                 |