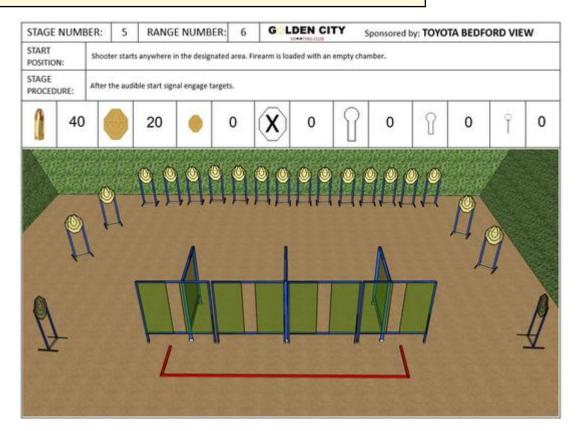

## **5. TOYOTA BEDFORD VIEW**

| CoF     | Comstock - Long            | Points     | 200 p  |
|---------|----------------------------|------------|--------|
| Targets | 20 paper, Total 20 targets | Min rounds | 40     |
| Firearm | Handgun                    | Match-%    | 12.50% |

| Procedure               |                                 |
|-------------------------|---------------------------------|
| Starting position       | Gun loaded & holstered          |
| Firearm ready condition |                                 |
| Start on                | Audible signal                  |
| Stop on                 | Last shot                       |
| Penalties               | As per current edition of rules |
| Safety angles           | L/R                             |
| Setup notes             |                                 |