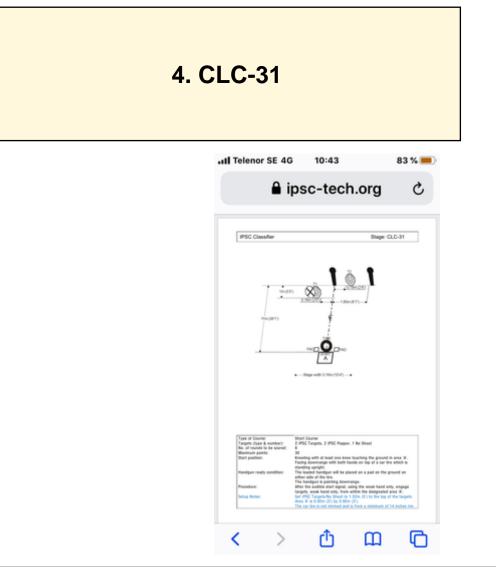

| CoF     | Comstock - Short                               | Points     | 30 p   |
|---------|------------------------------------------------|------------|--------|
| Targets | 2 paper, 2 popper, 1 no-shoot, Total 4 targets | Min rounds | 6      |
| Firearm | Handgun                                        | Match-%    | 10.34% |

| Procedure                  |     |
|----------------------------|-----|
| Starting position          |     |
| Firearm ready<br>condition |     |
| Start on                   |     |
| Stop on                    |     |
| Penalties                  |     |
| Safety angles              | L/R |
| Setup notes                |     |