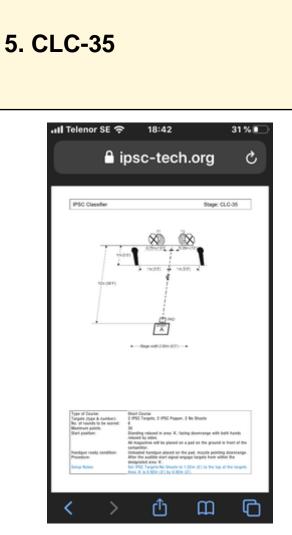

| CoF     | Comstock - Short                               | Points     | 30 p   |
|---------|------------------------------------------------|------------|--------|
| Targets | 2 paper, 2 popper, 2 no-shoot, Total 4 targets | Min rounds | 6      |
| Firearm | Handgun                                        | Match-%    | 10.34% |

| Procedure             |     |
|-----------------------|-----|
| Starting position     |     |
| Firearm ready         |     |
| condition<br>Start on |     |
|                       |     |
| Stop on               |     |
| Penalties             |     |
| Safety angles         | L/R |
| Setup notes           |     |