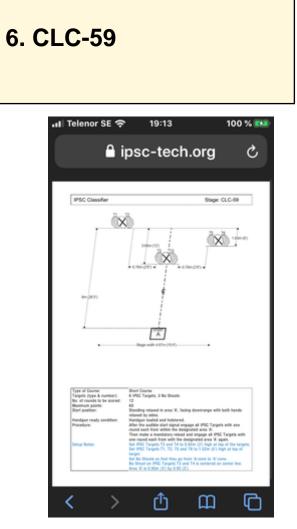

Shoot'n Score It https://shootnscoreit.com -- 2025-08-14 02:48

| CoF     | Comstock - Short                     | Points     | 60 p   |
|---------|--------------------------------------|------------|--------|
| Targets | 6 paper, 3 no-shoot, Total 6 targets | Min rounds | 12     |
| Firearm | Handgun                              | Match-%    | 20.69% |

| Procedure               |     |
|-------------------------|-----|
| Starting position       |     |
| Firearm ready condition |     |
| Start on                |     |
| Stop on                 |     |
| Penalties               |     |
| Safety angles           | L/R |
| Setup notes             |     |