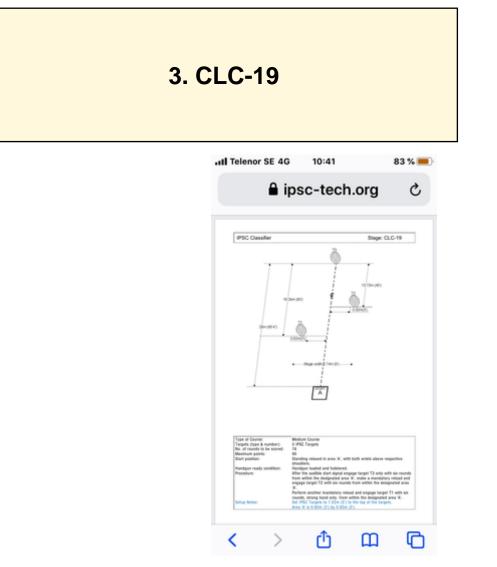

| CoF     | Comstock - Short                   | Points     | 45 p   |
|---------|------------------------------------|------------|--------|
| Targets | 4 paper, 1 popper, Total 5 targets | Min rounds | 9      |
| Firearm | Handgun                            | Match-%    | 15.52% |

| Procedure               |     |
|-------------------------|-----|
| Starting position       |     |
| Firearm ready condition |     |
| Start on                |     |
| Stop on                 |     |
| Penalties               |     |
| Safety angles           | L/R |
| Setup notes             |     |