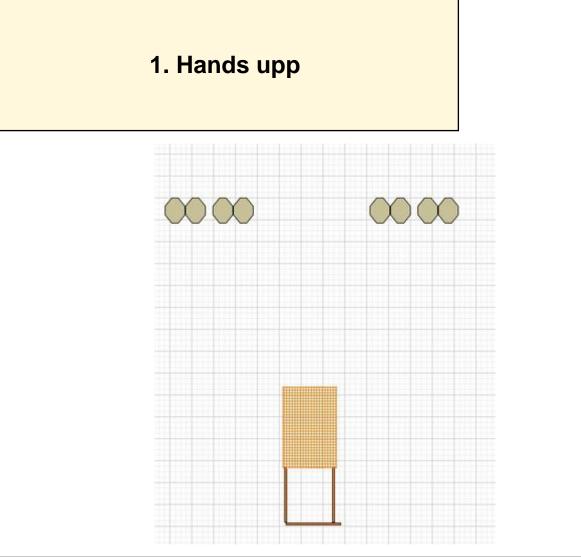

| CoF     | Comstock - Medium        | Points     | 80 p   |
|---------|--------------------------|------------|--------|
| Targets | 8 paper, Total 8 targets | Min rounds | 16     |
| Firearm | Handgun                  | Match-%    | 20.00% |

| Procedure                  | On signal engage targets                 |
|----------------------------|------------------------------------------|
| Starting position          | Standing inside area hands on marks      |
| Firearm ready<br>condition | Gun loaded with empty chamber& Holstered |
| Start on                   | Audible signal                           |
| Stop on                    | Last shot                                |
| Penalties                  | As per current edition of rules          |
| Safety angles              | 90L/90R                                  |
| Setup notes                |                                          |