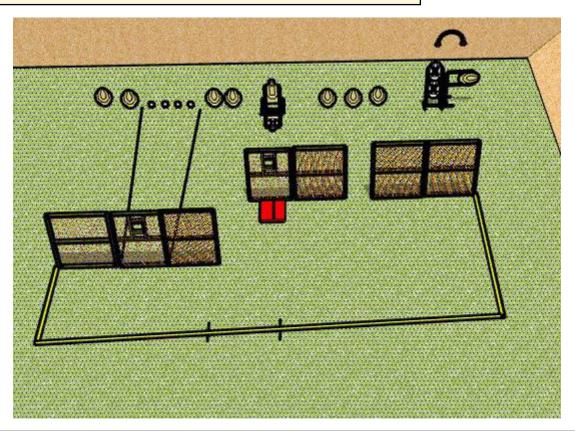

## 2. round the corner

| CoF     | Comstock - Medium                               | Points     | 110 p  |
|---------|-------------------------------------------------|------------|--------|
| Targets | 9 paper, 4 plates, 2 no-shoot, Total 13 targets | Min rounds | 22     |
| Firearm | Handgun                                         | Match-%    | 27.50% |

| Procedure               |                                 |
|-------------------------|---------------------------------|
| Starting position       | Heels touching the mark         |
| Firearm ready condition | Gun loaded & holstered          |
| Start on                | Audible signal                  |
| Stop on                 | Last shot                       |
| Penalties               | As per current edition of rules |
| Safety angles           | 90L/ 90R                        |
| Setup notes             |                                 |