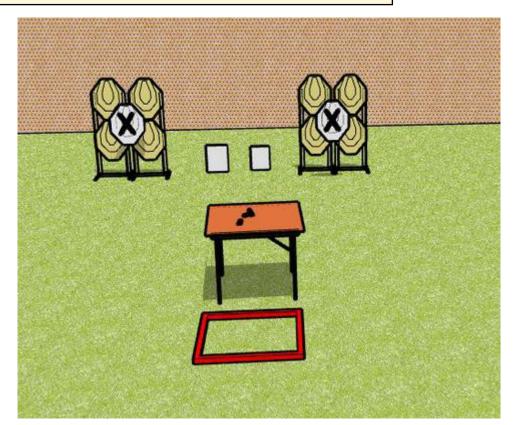

## 3. Fast alpha

| CoF                     | Comstock - Short                                             | Points     | 50 p   |
|-------------------------|--------------------------------------------------------------|------------|--------|
| Targets                 | 8 paper, 2 plates, 2 no-shoot, Total 10 targets              | Min rounds | 10     |
| Firearm                 | Handgun                                                      | Match-%    | 12.50% |
|                         |                                                              |            |        |
| Procedure               | minimum number of shots 10                                   |            |        |
| Starting position       | Standing                                                     |            |        |
| Firearm ready condition | Gun lying on the table, unloaded, with magazine on the table |            |        |
| Start on                | Audible signal                                               |            |        |
| Stop on                 | Last shot                                                    |            |        |
| Penalties               | As per current edition of rules                              |            |        |
| Safety angles           | 90L/ 90R                                                     |            |        |
| Setup notes             |                                                              |            |        |
|                         | Shoot'n Score It https://shootnscoreit.com 2025-08-14 03:12  |            |        |