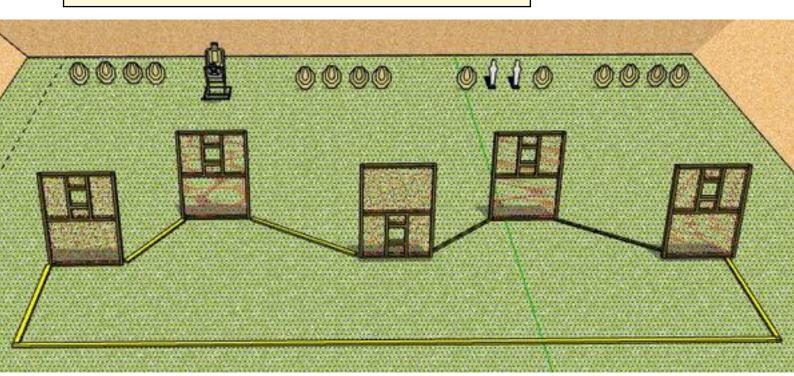

## 4. sick sack between walls

| CoF     | Comstock - Long                      | Points     | 160 p  |
|---------|--------------------------------------|------------|--------|
| Targets | 15 paper, 2 popper, Total 17 targets | Min rounds | 32     |
| Firearm | Handgun                              | Match-%    | 40.00% |

| Procedure               |                                 |
|-------------------------|---------------------------------|
| Starting position       | Standing                        |
| Firearm ready condition | Gun loaded & holstered          |
| Start on                | Audible signal                  |
| Stop on                 | Last shot                       |
| Penalties               | As per current edition of rules |
| Safety angles           | 90L 90/R                        |
| Setup notes             |                                 |