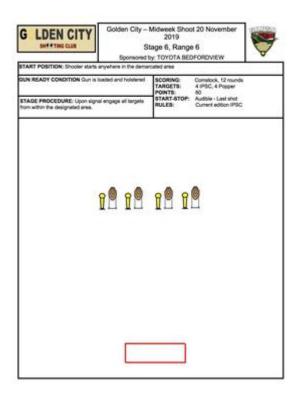

### 6. Stage 6, Range 6.

| CoF     | Comstock - Short                   | Points     | 60 p   |
|---------|------------------------------------|------------|--------|
| Targets | 4 paper, 4 popper, Total 8 targets | Min rounds | 12     |
| Firearm | Handgun                            | Match-%    | 10.62% |

| Procedure               |                                                         |
|-------------------------|---------------------------------------------------------|
| Starting position       | Gun loaded & holstered                                  |
| Firearm ready condition |                                                         |
| Start on                | Audible signal                                          |
| Stop on                 | Last shot                                               |
| Penalties               | As per current edition of rules                         |
| Safety angles           | L/R                                                     |
| Setup notes             | Chaptin Court It https://shapting.gov/ 2005 00 40 00 57 |