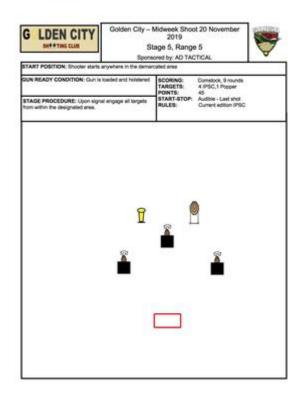

# 5. Stage 5, Range 5.

| CoF     | Comstock - Short                   | Points     | 45 p  |
|---------|------------------------------------|------------|-------|
| Targets | 4 paper, 1 popper, Total 5 targets | Min rounds | 9     |
| Firearm | Handgun                            | Match-%    | 7.96% |

| Procedure               |                                 |
|-------------------------|---------------------------------|
| Starting position       | Gun loaded & holstered          |
| Firearm ready condition |                                 |
| Start on                | Audible signal                  |
| Stop on                 | Last shot                       |
| Penalties               | As per current edition of rules |
| Safety angles           | L/R                             |
| Setup notes             |                                 |