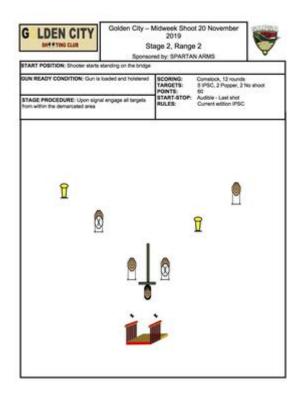

### 2. Stage 2, Range 2.

| CoF     | Comstock - Short                               | Points     | 60 p   |
|---------|------------------------------------------------|------------|--------|
| Targets | 5 paper, 2 popper, 2 no-shoot, Total 7 targets | Min rounds | 12     |
| Firearm | Handgun                                        | Match-%    | 10.62% |

| Procedure               |                                 |
|-------------------------|---------------------------------|
| Starting position       | Gun loaded & holstered          |
| Firearm ready condition |                                 |
| Start on                | Audible signal                  |
| Stop on                 | Last shot                       |
| Penalties               | As per current edition of rules |
| Safety angles           | L/R                             |
| Setup notes             |                                 |