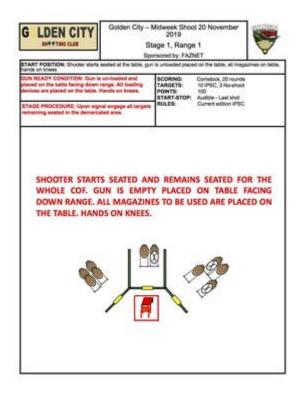

### 1. Stage 1, Range 1.

| CoF     | Comstock - Medium                      | Points     | 100 p  |
|---------|----------------------------------------|------------|--------|
| Targets | 10 paper, 3 no-shoot, Total 10 targets | Min rounds | 20     |
| Firearm | Handgun                                | Match-%    | 17.70% |

| Procedure             | SHOOTER STARTS SEATED AND REMAINS SEATED FOR THE WHOLE COF. GUN IS EMPTY PLACED ON TABLE FACING DOWN RANGE. ALL MAGAZINES TO BE USED ARE PLACED ON THE TABLE. HANDS ON KNEES. |
|-----------------------|-------------------------------------------------------------------------------------------------------------------------------------------------------------------------------|
| Starting position     | Gun unloaded on table. All magazines to be used on table.                                                                                                                     |
| Firearm ready         |                                                                                                                                                                               |
| condition<br>Start on | Audible signal                                                                                                                                                                |
|                       | Addible signal                                                                                                                                                                |
| Stop on               | Last shot                                                                                                                                                                     |
| Penalties             | As per current edition of rules                                                                                                                                               |
| Safety angles         | L/R                                                                                                                                                                           |
| Setup notes           | Chartle Coard It https://shaatraaardi.com. 2005 00 40 00 57                                                                                                                   |