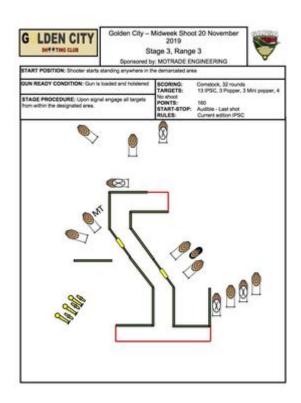

# 3. Stage 3, Range 3.

| CoF     | Comstock - Long                                  | Points     | 160 p  |
|---------|--------------------------------------------------|------------|--------|
| Targets | 13 paper, 6 popper, 4 no-shoot, Total 19 targets | Min rounds | 32     |
| Firearm | Handgun                                          | Match-%    | 28.32% |

| Procedure               |                                                             |
|-------------------------|-------------------------------------------------------------|
| Starting position       | Gun loaded & holstered                                      |
| Firearm ready condition |                                                             |
| Start on                | Audible signal                                              |
| Stop on                 | Last shot                                                   |
| Penalties               | As per current edition of rules                             |
| Safety angles           | L/R                                                         |
| Setup notes             | Shootin Soore It https://ehactroograit.com 2025.09.12.23:57 |