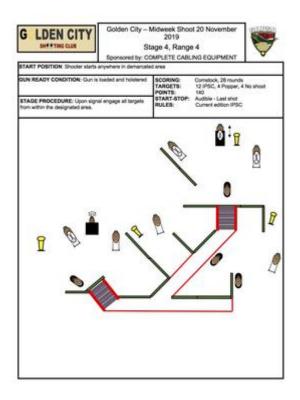

# 4. Stage 4, Range 4.

| CoF     | Comstock - Long                                  | Points     | 140 p  |
|---------|--------------------------------------------------|------------|--------|
| Targets | 12 paper, 4 popper, 4 no-shoot, Total 16 targets | Min rounds | 28     |
| Firearm | Handgun                                          | Match-%    | 24.78% |

| Procedure               |                                                             |
|-------------------------|-------------------------------------------------------------|
| Starting position       | Gun loaded & holstered                                      |
| Firearm ready condition |                                                             |
| Start on                | Audible signal                                              |
| Stop on                 | Last shot                                                   |
| Penalties               | As per current edition of rules                             |
| Safety angles           | L/R                                                         |
| Setup notes             | Shootin Soore It https://ehactroograit.com 2025.09.12.23:57 |