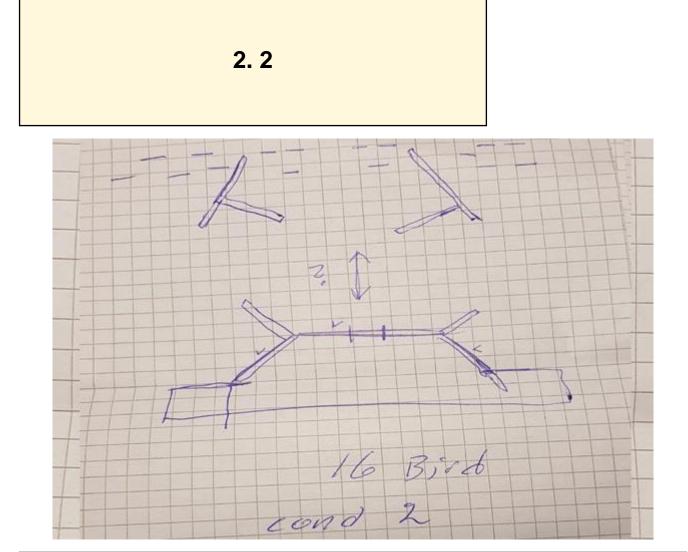

| CoF     | Comstock - Medium           | Points     | 80 p   |
|---------|-----------------------------|------------|--------|
| Targets | 16 plates, Total 16 targets | Min rounds | 16     |
| Firearm | Shotgun                     | Match-%    | 34.78% |

| Procedure               |                                 |
|-------------------------|---------------------------------|
| Starting position       | Gun loaded (Option 2)           |
| Firearm ready condition |                                 |
| Start on                | Audible signal                  |
| Stop on                 | Last shot                       |
| Penalties               | As per current edition of rules |
| Safety angles           | L/R                             |
| Setup notes             |                                 |