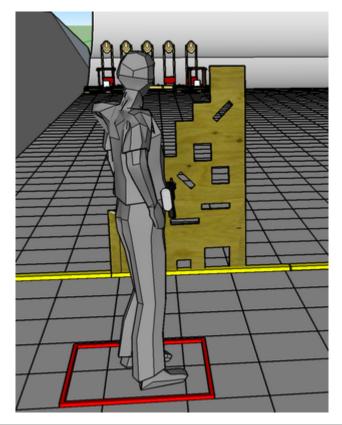

## 1. Use the wall

| CoF     | Comstock - Medium                     | Points     | 60 p   |
|---------|---------------------------------------|------------|--------|
| Targets | 5 paper, 2 frangible, Total 7 targets | Min rounds | 12     |
| Firearm | Rifle                                 | Match-%    | 23.53% |

| Procedure                  | On start signal engage all targets from behind the wall. Frangibles must be shot under the wall |
|----------------------------|-------------------------------------------------------------------------------------------------|
| Starting position          | Standing behind wall facing downrange                                                           |
| Firearm ready<br>condition | Option 1                                                                                        |
| Start on                   | Audible signal                                                                                  |
| Stop on                    | Last shot                                                                                       |
| Penalties                  | As per current edition of rules                                                                 |
| Safety angles              | L/R 90 deg, Top of berm                                                                         |
| Setup notes                |                                                                                                 |