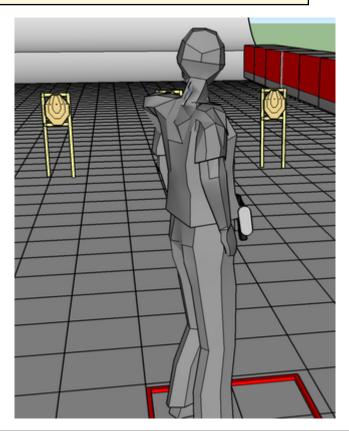

## 2. Find the targets P CoF Comstock - Long Points 120 p 12 paper, 2 no-shoot, Total 12 targets Targets Min rounds 24 Firearm Rifle Match-% 47.06% Procedure On start signal engage all targets as they become visible.

Starting positionStanding in box fasing downrangeFirearm ready<br/>conditionOption 1Start onAudible signalStop onLast shotPenaltiesAs per current edition of rulesSafety anglesL/R 90 deg, top of berm