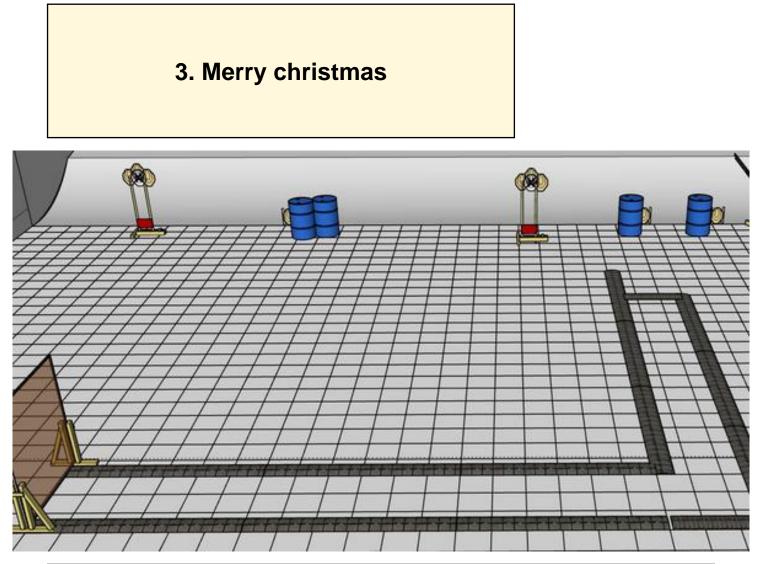

| CoF     | Comstock - Medium                      | Points     | 100 p  |
|---------|----------------------------------------|------------|--------|
| Targets | 10 paper, 2 no-shoot, Total 10 targets | Min rounds | 20     |
| Firearm | Rifle                                  | Match-%    | 23.81% |

| Procedure                  | On signal, engage all targets as they become visible within the demarked area. Tiretreads on ground=faultline.<br>Red/white tape=walls extending up/down to infinity. |
|----------------------------|-----------------------------------------------------------------------------------------------------------------------------------------------------------------------|
| Starting position          | Standing in corner. Heels touching marks as demonstraded by RO. Gun horisontal at hip-level.                                                                          |
| Firearm ready<br>condition | Option 1.                                                                                                                                                             |
| Start on                   | Audible signal                                                                                                                                                        |
| Stop on                    | Last shot                                                                                                                                                             |
| Penalties                  | As per current edition of rules                                                                                                                                       |
| Safety angles              | Left: 90, Right: 90, Up: Top of berm.                                                                                                                                 |
| Setup notes                |                                                                                                                                                                       |