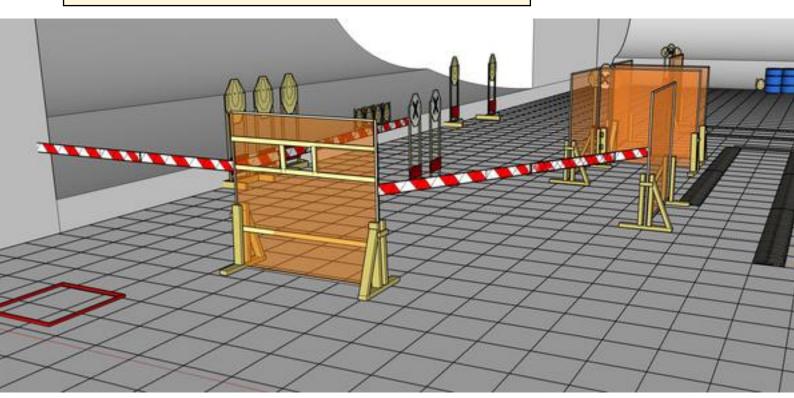

## 1. Here comes Santa

| CoF                        | Comstock - Long                                                                                                           | Points                | 150 p                    |
|----------------------------|---------------------------------------------------------------------------------------------------------------------------|-----------------------|--------------------------|
| Targets                    | 15 paper, 4 no-shoot, Total 15 targets                                                                                    | Min rounds            | 30                       |
| Firearm                    | Rifle                                                                                                                     | Match-%               | 35.71%                   |
| Procedure                  | On signal, engage all targets as they become visible within the de<br>Red/white tape=walls extending up/down to infinity. | emarked area. Tiretre | ads on ground=faultline. |
| Starting position          | Standing in box. Gun horisontal at hip-level.                                                                             |                       |                          |
| Eiroorm roody              |                                                                                                                           |                       |                          |
| Firearm ready<br>condition | Option 1.                                                                                                                 |                       |                          |

Left: End of concrete blocks. Right: Orange marker on wall. Up: Top of berm.

Stop on

Penalties

Safety angles

Setup notes

Last shot

As per current edition of rules