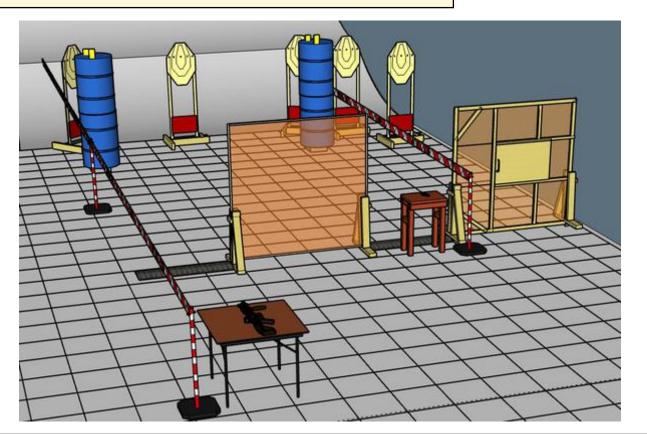

## 4. Raindeers in the garden

| CoF     | Comstock - Short         | Points     | 50 p   |
|---------|--------------------------|------------|--------|
| Targets | 5 paper, Total 5 targets | Min rounds | 10     |
| Firearm | Rifle                    | Match-%    | 11.90% |

| Procedure               | On signal, engage all targets as they become visible within the demarked area. Tiretreads on ground=faultline.<br>Red/white tape=walls extending up/down to infinity. |
|-------------------------|-----------------------------------------------------------------------------------------------------------------------------------------------------------------------|
| Starting position       | Standing relaxed anywhere.                                                                                                                                            |
| Firearm ready condition | Option 1.                                                                                                                                                             |
| Start on                | Audible signal                                                                                                                                                        |
| Stop on                 | Last shot                                                                                                                                                             |
| Penalties               | As per current edition of rules                                                                                                                                       |
| Safety angles           | Left: 90, Right: 90, Up: Top of berm.                                                                                                                                 |
| Setup notes             |                                                                                                                                                                       |