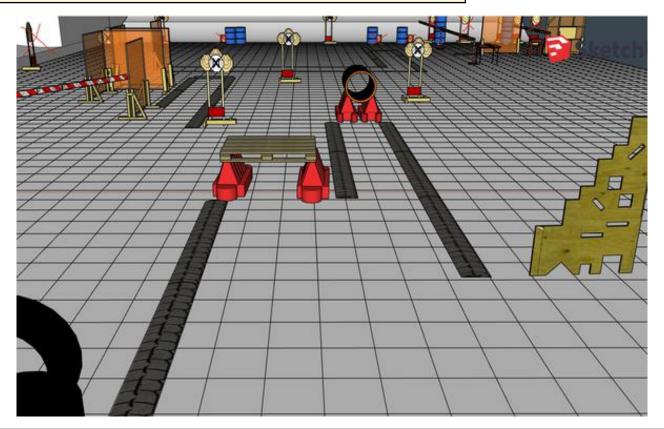

## 2. Too much christmas pudding

| CoF     | Comstock - Long                        | Points     | 120 p  |
|---------|----------------------------------------|------------|--------|
| Targets | 12 paper, 4 no-shoot, Total 12 targets | Min rounds | 24     |
| Firearm | Rifle                                  | Match-%    | 28.57% |

| Procedure               | On signal, engage all targets as they become visible within the demarked area. Tiretreads on ground=faultline. All shots must be shot tru appertures. One target array from each apperture. Each shot fired on wrong target array will receive one penalty. |
|-------------------------|-------------------------------------------------------------------------------------------------------------------------------------------------------------------------------------------------------------------------------------------------------------|
| Starting position       | Standing anywhere. Gun horisontal at hip-level.                                                                                                                                                                                                             |
| Firearm ready condition | Option 1.                                                                                                                                                                                                                                                   |
| Start on                | Audible signal                                                                                                                                                                                                                                              |
| Stop on                 | Last shot                                                                                                                                                                                                                                                   |
| Penalties               | As per current edition of rules                                                                                                                                                                                                                             |
| Safety angles           | Left: End of concrete blocks. Right: Orange marker on wall. Up: Top of berm.                                                                                                                                                                                |
| Setup notes             |                                                                                                                                                                                                                                                             |