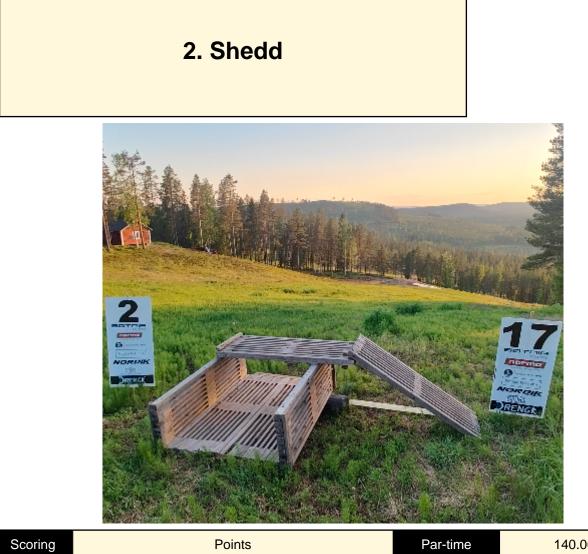

# <section-header><section-header><image><page-footer>

| Scoring     | Points                                                                                                                                                    | Par-time        | 120.00 sec |
|-------------|-----------------------------------------------------------------------------------------------------------------------------------------------------------|-----------------|------------|
| Info        | 12 pts & 12 rounds                                                                                                                                        | Par-time factor | -          |
| CoF         | Engage the round targets on rack 2 from the first position, On the second popositions are spent. Hit or miss You are not allowed to reuse a position. Rac | -               |            |
| Target-info |                                                                                                                                                           |                 |            |
| Equipment   |                                                                                                                                                           |                 |            |
| Penalties   | As per current edition of rules                                                                                                                           |                 |            |
| Safety      | L/R                                                                                                                                                       |                 |            |
| Setup       |                                                                                                                                                           |                 |            |