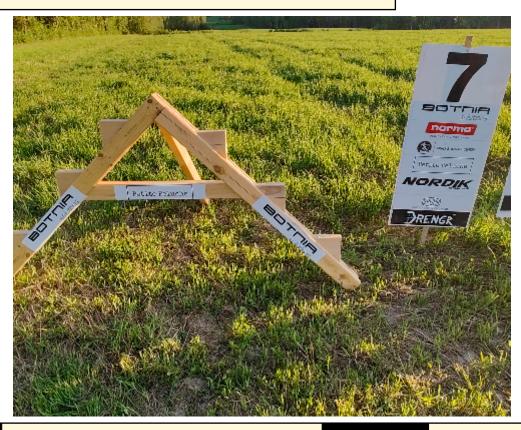

### 7. Petite Peluche-A frame

| Scoring     | Points                                                                                                                                                  | Par-time        | 120.00 sec |
|-------------|---------------------------------------------------------------------------------------------------------------------------------------------------------|-----------------|------------|
| Info        | 12 pts & 12 rounds                                                                                                                                      | Par-time factor | -          |
| CoF         | Engage the round targets on rack 2 from the first position, On the second positions are spent. Hit or miss You are not allowed to reuse a position. Rac | <del>-</del>    | •          |
| Target-info |                                                                                                                                                         |                 |            |
| Equipment   |                                                                                                                                                         |                 |            |
| Penalties   | As per current edition of rules                                                                                                                         |                 |            |
| Safety      | L/R                                                                                                                                                     |                 |            |
| Setup       |                                                                                                                                                         |                 |            |