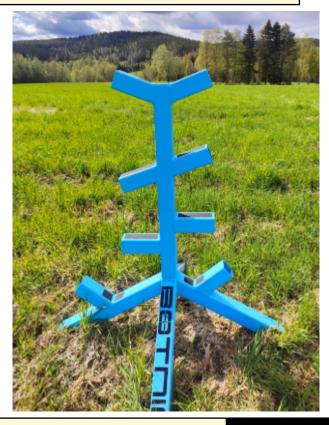

### 15. BOTNIA tree

| Scoring     | Points                                                                                                                       | Par-time                     | 120.00 sec                             |
|-------------|------------------------------------------------------------------------------------------------------------------------------|------------------------------|----------------------------------------|
| Info        | 8 pts & 8 rounds                                                                                                             | Par-time factor              | -                                      |
| CoF         | Engage the large Diamond at 653m and then the large target at 1108m from Hit or miss 653m Smal 30cm Diamond 1103m Large 90cm | n 4 different positions. You | have to move position every two shots. |
| Target-info |                                                                                                                              |                              |                                        |
| Equipment   |                                                                                                                              |                              |                                        |
| Penalties   | As per current edition of rules                                                                                              |                              |                                        |
| Safety      | L/R                                                                                                                          |                              |                                        |
| Setup       |                                                                                                                              |                              |                                        |