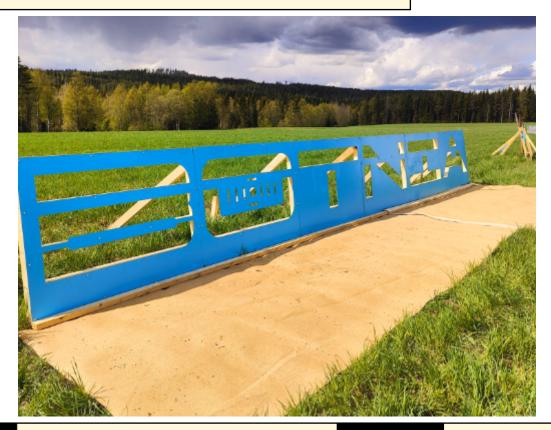

#### 8. Wall of BOTNIA

| Scoring     | Points                                                                                                                                       | Par-time                    | 120.00 sec                                |
|-------------|----------------------------------------------------------------------------------------------------------------------------------------------|-----------------------------|-------------------------------------------|
| Info        | 8 pts & 8 rounds                                                                                                                             | Par-time factor             | -                                         |
| CoF         | Engage targets on rack 3, change letter. Engage targets on rack 6, change be used. Hit or miss 3. 650m 60cm 30cm 6. 808m 50cm 7. 1089m 110cm | letter Engage targets on ra | ack 7, change letter. All letters have to |
| Target-info |                                                                                                                                              |                             |                                           |
| Equipment   |                                                                                                                                              |                             |                                           |
| Penalties   | As per current edition of rules                                                                                                              |                             |                                           |
| Safety      | L/R                                                                                                                                          |                             |                                           |
| Setup       |                                                                                                                                              |                             |                                           |

### 13. Wall of BOTNIA DAY TWO

| Scoring     | Points                                                                       | Par-time                    | 120.00 sec                    |
|-------------|------------------------------------------------------------------------------|-----------------------------|-------------------------------|
| Info        | 12 pts & 12 rounds                                                           | Par-time factor             | -                             |
| CoF         | Engage targets on rack 3, 6, 7. Only one target rack from each position. All | holes are positions. Hit or | miss 3. 650m 6. 808m 7. 1089m |
| Target-info |                                                                              |                             |                               |
| Equipment   |                                                                              |                             |                               |
| Penalties   | As per current edition of rules                                              |                             |                               |
| Safety      | L/R                                                                          |                             |                               |
| Setup       |                                                                              |                             |                               |