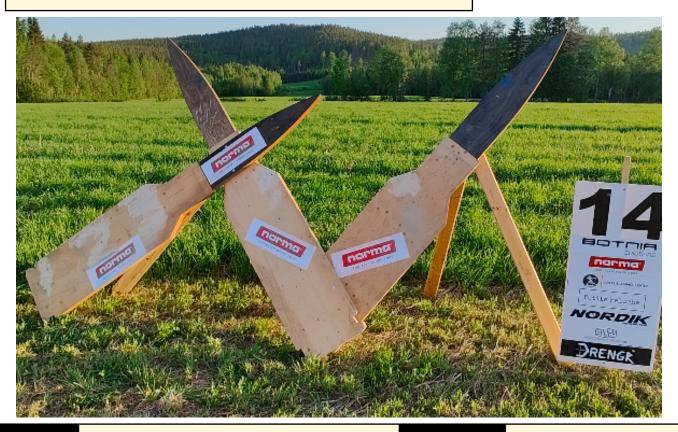

#### 14. Norma Rounds

| Scoring     | Points                                                                                                                            | Par-time                    | 120.00 sec                              |
|-------------|-----------------------------------------------------------------------------------------------------------------------------------|-----------------------------|-----------------------------------------|
| Info        | 8 pts & 8 rounds                                                                                                                  | Par-time factor             | -                                       |
| CoF         | Engage only the square targets. Big then small. First position on rack 1. Sec<br>Hit or miss 1. 358m 30cm 15cm 2 . 487m 30cm 15cm | cond position rack 2. Third | position rack 1. Forth position rack 2. |
| Target-info |                                                                                                                                   |                             |                                         |
| Equipment   |                                                                                                                                   |                             |                                         |
| Penalties   | As per current edition of rules                                                                                                   |                             |                                         |
| Safety      | L/R                                                                                                                               |                             |                                         |
| Setup       |                                                                                                                                   |                             |                                         |