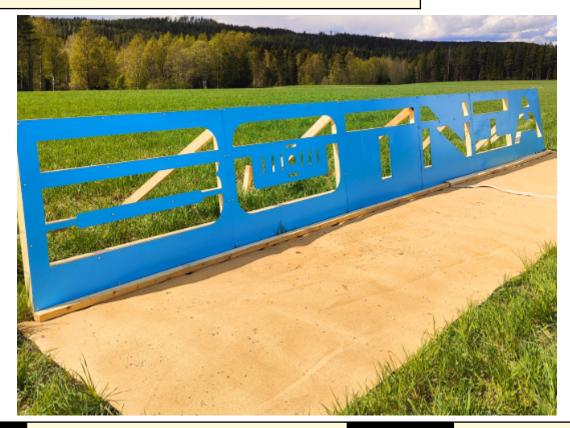

#### 8. Wall of BOTNIA

| Scoring     | Points                                                                                                                                       | Par-time                    | 120.00 sec                                |
|-------------|----------------------------------------------------------------------------------------------------------------------------------------------|-----------------------------|-------------------------------------------|
| Info        | 8 pts & 8 rounds                                                                                                                             | Par-time factor             | -                                         |
| CoF         | Engage targets on rack 3, change letter. Engage targets on rack 6, change be used. Hit or miss 3. 650m 60cm 30cm 6. 808m 50cm 7. 1089m 110cm | letter Engage targets on ra | ack 7, change letter. All letters have to |
| Target-info |                                                                                                                                              |                             |                                           |
| Equipment   |                                                                                                                                              |                             |                                           |
| Penalties   | As per current edition of rules                                                                                                              |                             |                                           |
| Safety      | L/R                                                                                                                                          |                             |                                           |
| Setup       |                                                                                                                                              |                             |                                           |

### 13. Wall of BOTNIA DAY TWO

| Scoring     | Points                                                                       | Par-time                    | 120.00 sec                    |
|-------------|------------------------------------------------------------------------------|-----------------------------|-------------------------------|
| Info        | 12 pts & 12 rounds                                                           | Par-time factor             | -                             |
| CoF         | Engage targets on rack 3, 6, 7. Only one target rack from each position. All | holes are positions. Hit or | miss 3. 650m 6. 808m 7. 1089m |
| Target-info |                                                                              |                             |                               |
| Equipment   |                                                                              |                             |                               |
| Penalties   | As per current edition of rules                                              |                             |                               |
| Safety      | L/R                                                                          |                             |                               |
| Setup       |                                                                              |                             |                               |