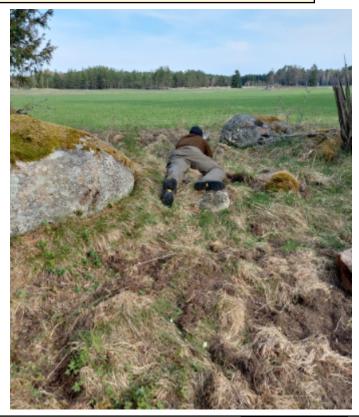

# 3. Snipers Hide

| Scoring            | Points                                                                                                                                                                                                                                                                                     | Par-time        | 120.00 sec   |
|--------------------|--------------------------------------------------------------------------------------------------------------------------------------------------------------------------------------------------------------------------------------------------------------------------------------------|-----------------|--------------|
| Info               | 8 pts & 20 rounds                                                                                                                                                                                                                                                                          | Par-time factor | 0.02 pts/sec |
| CoF<br>Target-info | On signal, from top of the hide, engage the targets with one hit each. Get in revulotions. After completing the third task, engage the targets from inside t preformed task must be approved by the RO by stating "OK"!  - T5: R50cm, Distance: TBA (510m) T6: R50cm, Distance: TBA (490m) | •               | ·            |

Safety

L: Extension of the left trail. R: The most left edge of the road to the right.

Setup

RRC 1. Start: Standing 1m behind SH. Positions: On top of, and inside SH.

As per current edition of rules

Equipment Penalties