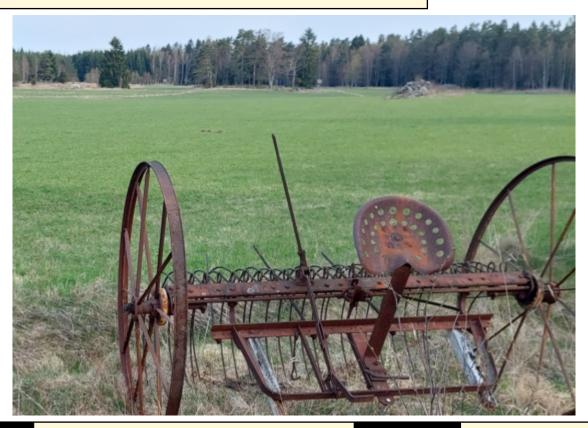

## 1. Farmers Market

| Scoring     | Points                                                                               | Par-time                  | 90.00 sec                                |
|-------------|--------------------------------------------------------------------------------------|---------------------------|------------------------------------------|
| Info        | 8 pts & 20 rounds                                                                    | Par-time factor           | 0.10 pts/sec                             |
| CoF         | On signal, from the stone, engage the targets with one hit each. Transition to each. | o the "rake" and from the | rake, re-engage the targets with one hit |
| Target-info | - T 1: 2x30cm, Distance: TBA (304m) T 2: 2x30cm, Distance: TBA (304m)                |                           |                                          |
| Equipment   | UNL                                                                                  |                           |                                          |
| Penalties   | As per current edition of rules                                                      |                           |                                          |
| Safety      | L: Red house. R: Stone pile to the right.                                            |                           |                                          |
| Setup       | RRC 1, Start 1m behind stone. Positions: Stone, Rake.                                |                           |                                          |