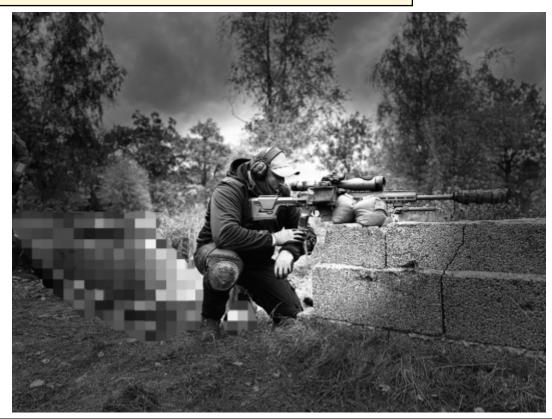

# 3. Snipers Hide

| Scoring            | Points                                                                                                                                                                                                                                                                                     | Par-time        | 120.00 sec   |
|--------------------|--------------------------------------------------------------------------------------------------------------------------------------------------------------------------------------------------------------------------------------------------------------------------------------------|-----------------|--------------|
| Info               | 8 pts & 20 rounds                                                                                                                                                                                                                                                                          | Par-time factor | 0.02 pts/sec |
| CoF<br>Target-info | On signal, from top of the hide, engage the targets with one hit each. Get in revulotions. After completing the third task, engage the targets from inside t preformed task must be approved by the RO by stating "OK"!  - T5: R50cm, Distance: TBA (510m) T6: R50cm, Distance: TBA (490m) | •               | ·            |

Safety

L: Extension of the left trail. R: The most left edge of the road to the right.

Setup

RRC 1. Start: Standing 1m behind SH. Positions: On top of, and inside SH.

As per current edition of rules

Equipment Penalties