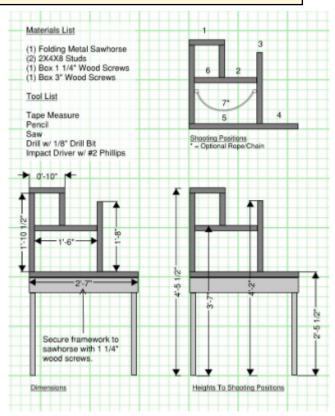

#### 2. The SUCK!!

| Scoring     | Points                                                                                                           | Par-time                     | 100.00 sec                          |
|-------------|------------------------------------------------------------------------------------------------------------------|------------------------------|-------------------------------------|
| Info        | 6 pts & 20 rounds                                                                                                | Par-time factor              | 0.06 pts/sec                        |
| CoF         | RRC: 1 Start: Standing between traffic cones. On signal, engage the targets positions on the Roof Top + 1 prone. | s with one hit each from all | marked positions. Positions: Marked |
| Target-info | Target sequence: TG3.1                                                                                           |                              |                                     |
| Equipment   | Nothing but hate.                                                                                                |                              |                                     |
| Penalties   | As per current edition of rules                                                                                  |                              |                                     |
| Safety      | L: Outer edge of left sound barrier. R: Outer edge of sound barrier.                                             |                              |                                     |
| Setup       | Hit to move                                                                                                      |                              |                                     |