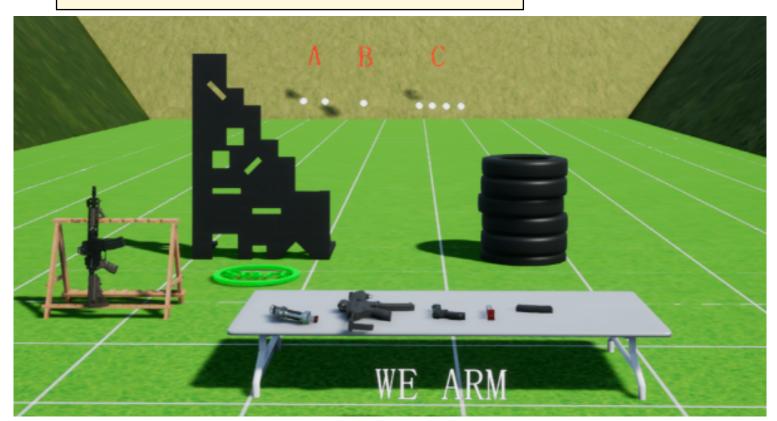

## 2. 200M

| Scoring     | Points                          | Par-time        | 90.00 sec    |
|-------------|---------------------------------|-----------------|--------------|
| Info        | 8 pts & 15 rounds               | Par-time factor | 0.02 pts/sec |
|             |                                 |                 |              |
|             |                                 |                 |              |
| CoF         |                                 |                 |              |
|             |                                 |                 |              |
|             |                                 |                 |              |
| Target-info |                                 |                 |              |
| Equipment   | Allt                            |                 |              |
| Penalties   | As per current edition of rules |                 |              |
| Safety      | L/R                             |                 |              |
|             |                                 |                 |              |
| Setup       |                                 |                 |              |
|             |                                 |                 |              |