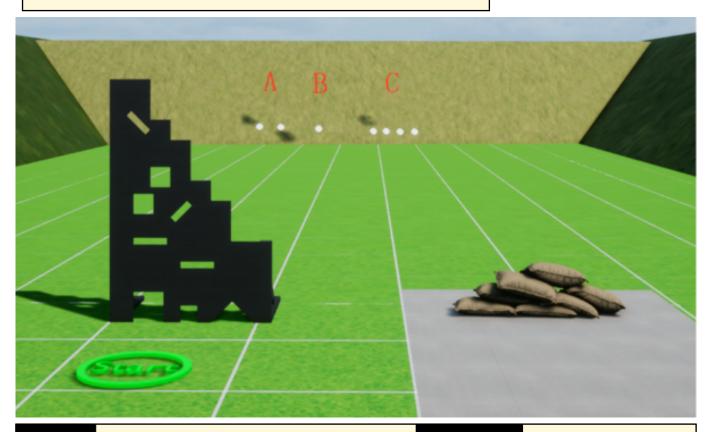

## 3. 300M

| Scoring     | Points                          | Par-time        | 90.00 sec    |
|-------------|---------------------------------|-----------------|--------------|
| Info        | 8 pts & 15 rounds               | Par-time factor | 0.02 pts/sec |
| CoF         |                                 |                 |              |
| Target-info |                                 |                 |              |
| Equipment   | Allt                            |                 |              |
| Penalties   | As per current edition of rules |                 |              |
| Safety      | L/R                             |                 |              |