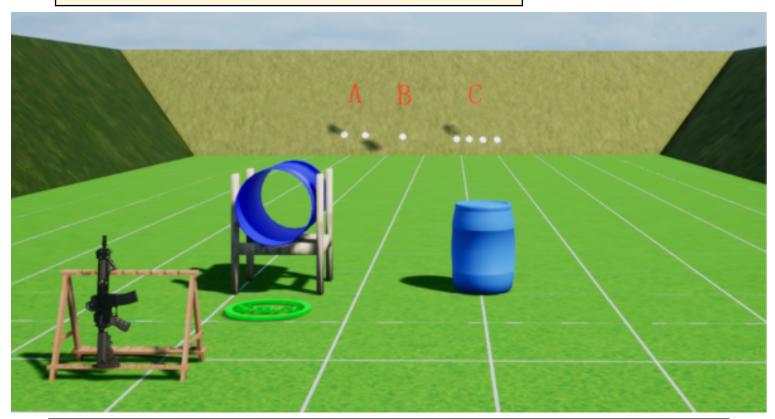

## 1. 100M

| Scoring     | Points                          | Par-time        | 90.00 sec    |
|-------------|---------------------------------|-----------------|--------------|
| Info        | 8 pts & 15 rounds               | Par-time factor | 0.02 pts/sec |
|             |                                 |                 |              |
|             |                                 |                 |              |
| CoF         |                                 |                 |              |
|             |                                 |                 |              |
|             |                                 |                 |              |
| Target-info |                                 |                 |              |
| Equipment   | Allt                            |                 |              |
| Penalties   | As per current edition of rules |                 |              |
| Safety      | L/R                             |                 |              |
|             |                                 |                 |              |
| Setup       |                                 |                 |              |
|             |                                 |                 |              |