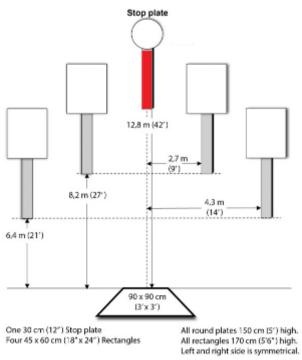

## 1. Smoke and Hope

SC-103 Smoke & Hope Best 4 of 5 runs

| Scoring    | sound                 | Strings    | The best 4 of 5 will be counted |
|------------|-----------------------|------------|---------------------------------|
| Distance   | 42 feet to stop plate | Min rounds | 25                              |
| Correction | 0 sec                 |            | -                               |

| Procedure         | Engage all targets from within box. Stop plate must be shot last                                             |
|-------------------|--------------------------------------------------------------------------------------------------------------|
| Starting position | According to division                                                                                        |
| Start on          | Audible signal                                                                                               |
| Stop on           | Last shot                                                                                                    |
| Penalties         | As per current edition of rules                                                                              |
| Safety angles     | Left: mark, end of building, right: 90deg when facing berm, vertical: top of berm, horizontal when reloading |
| Setup notes       |                                                                                                              |