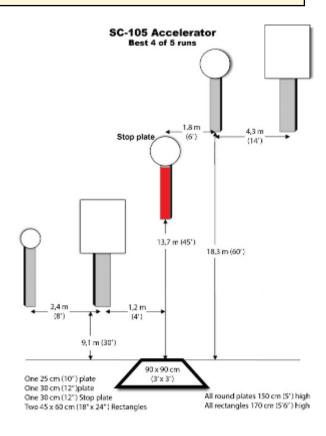

## 2. Accelerator

| Scoring    | sound                 | Strings    | The best 4 of 5 will be counted |
|------------|-----------------------|------------|---------------------------------|
| Distance   | 45 feet to stop plate | Min rounds | 25                              |
| Correction | 0 sec                 |            | -                               |

| Procedure         | Engage all targets from box                                                                 |
|-------------------|---------------------------------------------------------------------------------------------|
| Starting position | According to division                                                                       |
| Start on          | Audible signal                                                                              |
| Stop on           | Last shot                                                                                   |
| Penalties         | As per current edition of rules                                                             |
| Safety angles     | Left/right: 90deg when facing berm, vertical: top of berm (logs), horizontal when reloading |
| Setup notes       |                                                                                             |