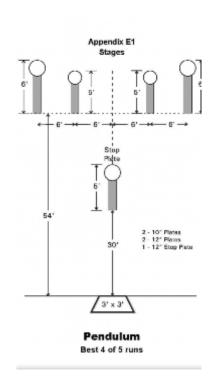

## 3. Pendulum

..\_\_

| Scoring    | sound                 | Strings    | The best 4 of 5 will be counted |
|------------|-----------------------|------------|---------------------------------|
| Distance   | 30 feet to stop plate | Min rounds | 25                              |
| Correction | 0 sec                 |            | -                               |

| Procedure         |                                 |
|-------------------|---------------------------------|
| Starting position |                                 |
| Start on          | Audible signal                  |
| Stop on           | Last shot                       |
| Penalties         | As per current edition of rules |
| Safety angles     | L/R                             |
| Setup notes       |                                 |