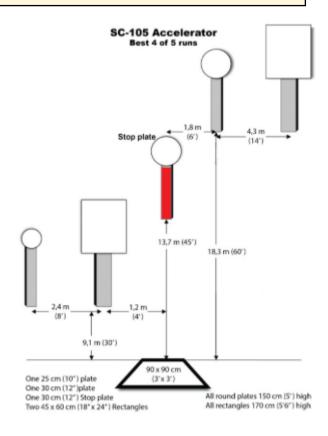

## 2. Accelerator

| Scoring    | sound                 | Strings    | The best 4 of 5 will be counted |
|------------|-----------------------|------------|---------------------------------|
| Distance   | 45 feet to stop plate | Min rounds | 25                              |
| Correction | 0 sec                 |            | -                               |

| Procedure         | On start signal engage all targets, stop plate to be shot last                                    |
|-------------------|---------------------------------------------------------------------------------------------------|
| Starting position | 45 degrees                                                                                        |
| Start on          | Audible signal                                                                                    |
| Stop on           | Last shot                                                                                         |
| Penalties         | As per current edition of rules                                                                   |
| Safety angles     | Left: box on ground, right: mark on wall, vertical: top of berm (logs), horizontal when reloading |
| Setup notes       |                                                                                                   |