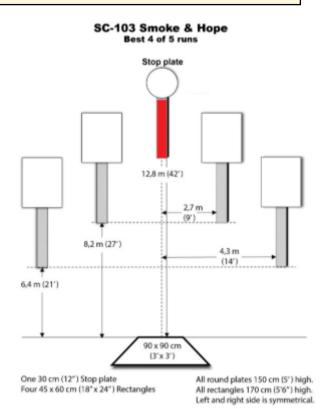

## 1. Smoke & Hope

| Scoring    | sound                 | Strings    | The best 4 of 5 will be counted |
|------------|-----------------------|------------|---------------------------------|
| Distance   | 42 feet to stop plate | Min rounds | 25                              |
| Correction | 0 sec                 |            | -                               |

| Procedure         | On start signal engage all targets, stop plate to be shot last                                                             |
|-------------------|----------------------------------------------------------------------------------------------------------------------------|
| Starting position | 45 degrees                                                                                                                 |
| Start on          | Audible signal                                                                                                             |
| Stop on           | Last shot                                                                                                                  |
| Penalties         | As per current edition of rules                                                                                            |
| Safety angles     | Left: mark, end of building, right: box on ground/90deg when facing berm, vertical: top of berm, horizontal when reloading |
| Setup notes       |                                                                                                                            |