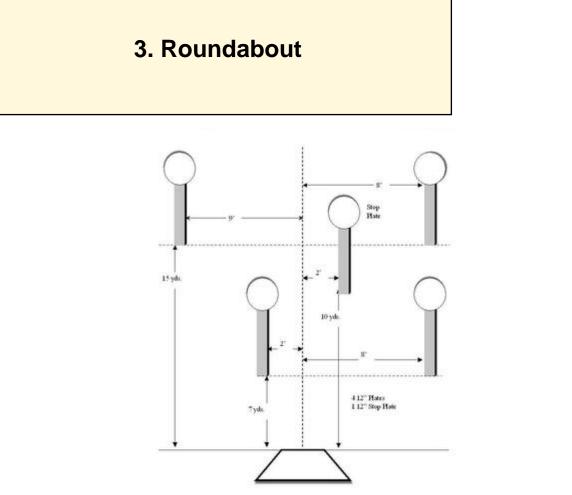

ROUNDABOUT

| Scoring           | sound                 | Strings    | The best 4 of 5 will be counted |
|-------------------|-----------------------|------------|---------------------------------|
| Distance          | 30 feet to stop plate | Min rounds | 25                              |
| Correction        | 0 sec                 |            | -                               |
| Procedure         |                       |            |                                 |
| Starting position |                       |            |                                 |
| Start on          |                       |            |                                 |
| Stop on           |                       |            |                                 |
| Penalties         |                       |            |                                 |
| Safety angles     | L/R                   |            |                                 |
| Setup notes       |                       |            |                                 |