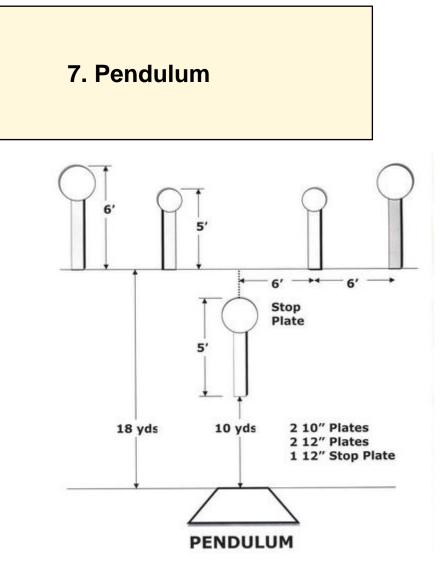

| Scoring           | sound                                          | Strings        | The best 4 of 5 will be counted |
|-------------------|------------------------------------------------|----------------|---------------------------------|
| Distance          | 30 feet to stop plate                          | Min rounds     | 25                              |
| Correction        | 0 sec                                          |                | -                               |
| Procedure         |                                                |                |                                 |
| Starting position |                                                |                |                                 |
| Start on          |                                                |                |                                 |
| Stop on           |                                                |                |                                 |
| Penalties         |                                                |                |                                 |
| Safety angles     | L/R                                            |                |                                 |
| Setup notes       |                                                |                |                                 |
|                   | Shoot'n Score It https://shootnscoreit.com 202 | 25-07-23 17:29 |                                 |