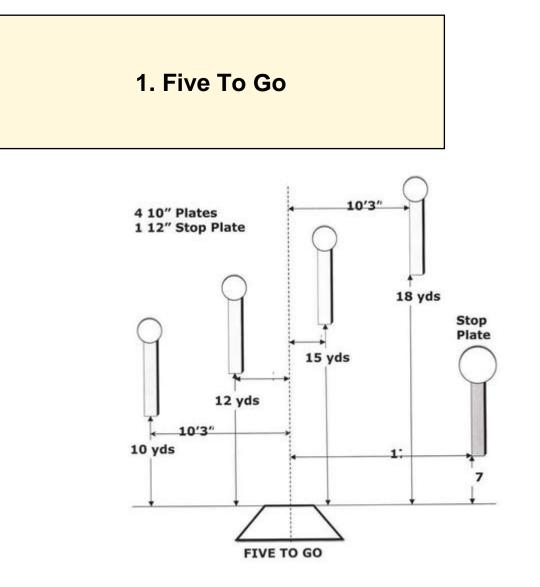

| Scoring    | sound                 | Strings    | The best 4 of 5 will be counted |
|------------|-----------------------|------------|---------------------------------|
| Distance   | 21 feet to stop plate | Min rounds | 25                              |
| Correction | 0 sec                 |            | -                               |

| Procedure         |     |
|-------------------|-----|
| Starting position |     |
| Start on          |     |
| Stop on           |     |
| Penalties         |     |
| Safety angles     | L/R |
| Setup notes       |     |