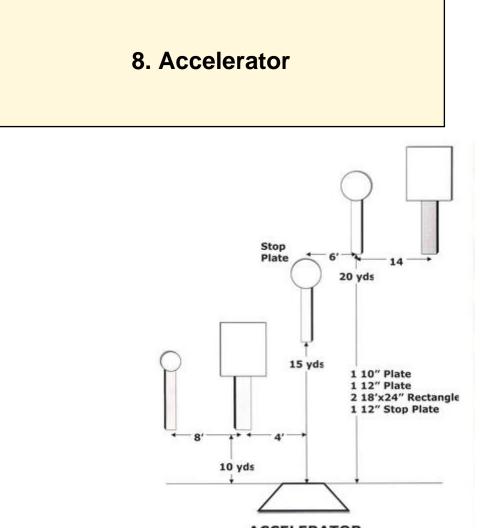

ACCELERATOR

| Scoring           | sound                 | Strings    | The best 4 of 5 will be counted |
|-------------------|-----------------------|------------|---------------------------------|
| Distance          | 45 feet to stop plate | Min rounds | 25                              |
| Correction        | 0 sec                 |            | -                               |
|                   |                       |            |                                 |
| Procedure         |                       |            |                                 |
| Starting position |                       |            |                                 |
| Start on          |                       |            |                                 |
| Stop on           |                       |            |                                 |
| Penalties         |                       |            |                                 |
| Safety angles     | L/R                   |            |                                 |
| Setup notes       |                       |            |                                 |