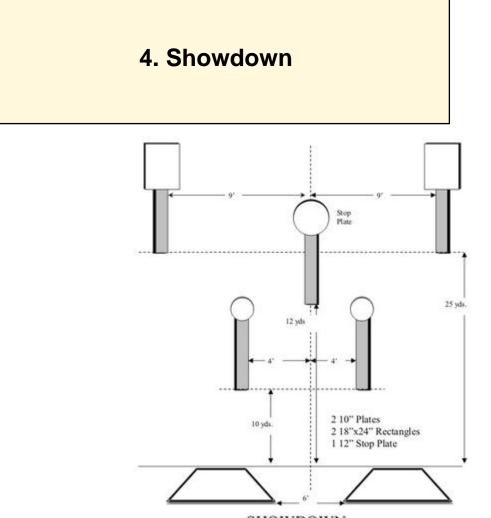

| Scoring           | sound                                          | Strings        | The best 4 of 5 will be counted |
|-------------------|------------------------------------------------|----------------|---------------------------------|
| Distance          | 30 feet to stop plate                          | Min rounds     | 25                              |
| Correction        | 0 sec                                          |                | -                               |
| Procedure         |                                                |                |                                 |
| Starting position |                                                |                |                                 |
| Start on          |                                                |                |                                 |
| Stop on           |                                                |                |                                 |
| Penalties         |                                                |                |                                 |
| Safety angles     | L/R                                            |                |                                 |
| Setup notes       |                                                |                |                                 |
|                   | Shoot'n Score It https://shootnscoreit.com 202 | 25-07-23 17:29 |                                 |