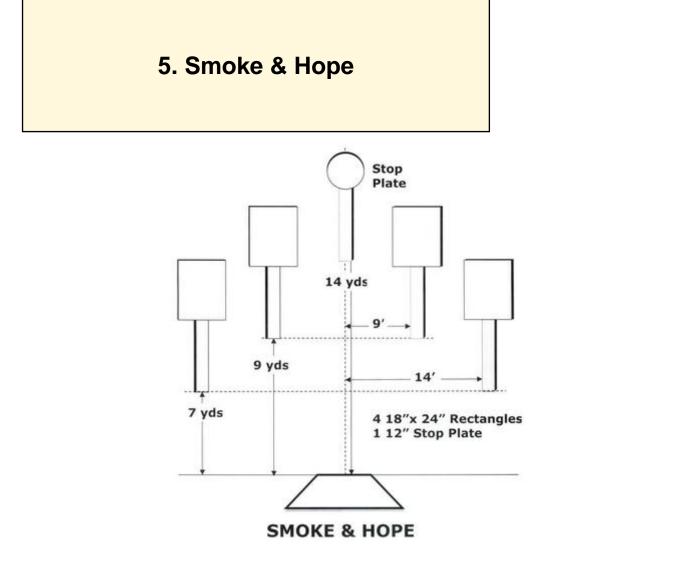

| Scoring    | sound                 | Strings    | The best 4 of 5 will be counted |
|------------|-----------------------|------------|---------------------------------|
| Distance   | 42 feet to stop plate | Min rounds | 25                              |
| Correction | 0 sec                 |            | -                               |

| Procedure         |     |
|-------------------|-----|
| Starting position |     |
| Start on          |     |
| Stop on           |     |
| Penalties         |     |
| Safety angles     | L/R |
| Setup notes       |     |