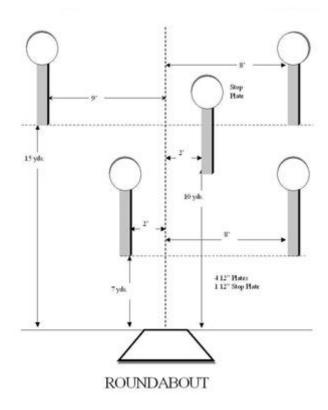

## 2. Bane 16B - Roundabout

| Scoring    | sound                 | Strings    | The best 4 of 5 will be counted |
|------------|-----------------------|------------|---------------------------------|
| Distance   | 30 feet to stop plate | Min rounds | 25                              |
| Correction | 0 sec                 |            | -                               |

| Procedure         |                                 |
|-------------------|---------------------------------|
| Starting position | Gun loaded & holstered          |
| Start on          | Audible signal                  |
| Stop on           | Last shot                       |
| Penalties         | As per current edition of rules |
| Safety angles     | L/R                             |
| Setup notes       |                                 |