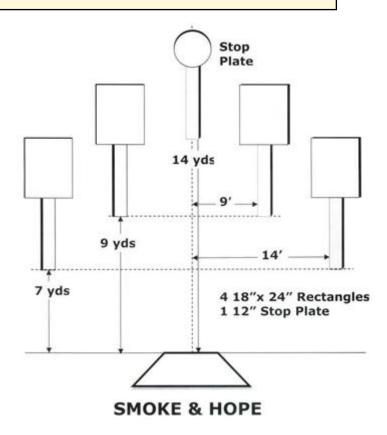

## 3. Bane 15 - Smoke + Hope

| Scoring    | sound                 | Strings    | The best 4 of 5 will be counted |
|------------|-----------------------|------------|---------------------------------|
| Distance   | 30 feet to stop plate | Min rounds | 25                              |
| Correction | 0 sec                 |            | -                               |

| Procedure         |                                 |
|-------------------|---------------------------------|
| Starting position | Gun loaded & holstered          |
| Start on          | Audible signal                  |
| Stop on           | Last shot                       |
| Penalties         | As per current edition of rules |
| Safety angles     | L/R                             |
| Setup notes       |                                 |