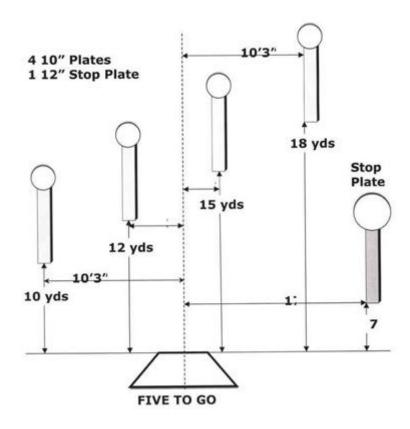

## 4. Bane 14 - Five to Go

| Scoring    | sound                 | Strings    | The best 4 of 5 will be counted |
|------------|-----------------------|------------|---------------------------------|
| Distance   | 30 feet to stop plate | Min rounds | 25                              |
| Correction | 0 sec                 |            | -                               |

| Procedure         |                                 |
|-------------------|---------------------------------|
| Starting position | Gun loaded & holstered          |
| Start on          | Audible signal                  |
| Stop on           | Last shot                       |
| Penalties         | As per current edition of rules |
| Safety angles     | L/R                             |
| Setup notes       |                                 |