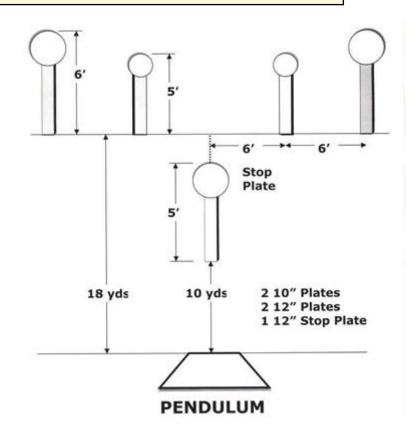

## 1. Bane 16A - Pendulum

| Scoring    | sound                 | Strings    | The best 4 of 5 will be counted |
|------------|-----------------------|------------|---------------------------------|
| Distance   | 30 feet to stop plate | Min rounds | 25                              |
| Correction | 0 sec                 |            | -                               |

| Procedure         |                                 |
|-------------------|---------------------------------|
| Starting position | Gun loaded & holstered          |
| Start on          | Audible signal                  |
| Stop on           | Last shot                       |
| Penalties         | As per current edition of rules |
| Safety angles     | L/R                             |
| Setup notes       |                                 |