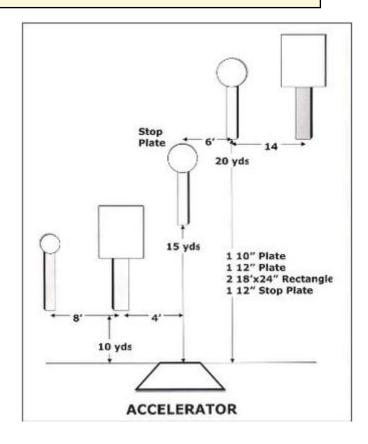

## 8. Accelerator

| Scoring    | sound                 | Strings    | The best 4 of 5 will be counted |
|------------|-----------------------|------------|---------------------------------|
| Distance   | 45 feet to stop plate | Min rounds | 25                              |
| Correction | 0 sec                 |            | -                               |

| Procedure         |     |
|-------------------|-----|
| Starting position |     |
| Start on          |     |
| Stop on           |     |
| Penalties         |     |
| Safety angles     | L/R |
| Setup notes       |     |