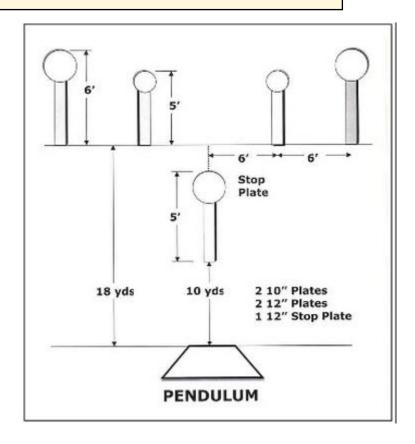

## 7. Pendulum

| Scoring    | sound                 | Strings    | The best 4 of 5 will be counted |
|------------|-----------------------|------------|---------------------------------|
| Distance   | 30 feet to stop plate | Min rounds | 25                              |
| Correction | 0 sec                 |            | -                               |

| Procedure         |     |
|-------------------|-----|
| Starting position |     |
| Start on          |     |
| Stop on           |     |
| Penalties         |     |
| Safety angles     | L/R |
| Setup notes       |     |