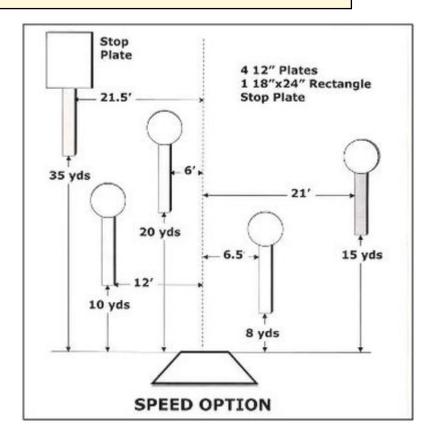

## **6. Speed Option**

| Scoring    | sound                  | Strings    | The best 4 of 5 will be counted |
|------------|------------------------|------------|---------------------------------|
| Distance   | 105 feet to stop plate | Min rounds | 25                              |
| Correction | 0 sec                  |            | -                               |

| Procedure         |     |
|-------------------|-----|
| Starting position |     |
| Start on          |     |
| Stop on           |     |
| Penalties         |     |
| Safety angles     | L/R |
| Setup notes       |     |