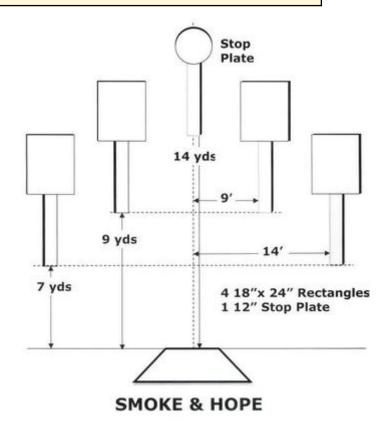

## 5. Smoke & Hope

| Scoring    | sound                 | Strings    | The best 4 of 5 will be counted |
|------------|-----------------------|------------|---------------------------------|
| Distance   | 42 feet to stop plate | Min rounds | 25                              |
| Correction | 0 sec                 |            | -                               |

| Procedure         |     |
|-------------------|-----|
| Starting position |     |
| Start on          |     |
| Stop on           |     |
| Penalties         |     |
| Safety angles     | L/R |
| Setup notes       |     |