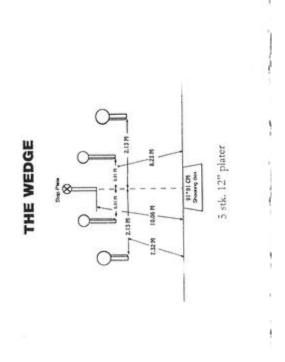

# 4. The Wedge

| Scoring    | sound                 | Strings    | The best 4 of 5 will be counted |
|------------|-----------------------|------------|---------------------------------|
| Distance   | 30 feet to stop plate | Min rounds | 25                              |
| Correction | 0 sec                 |            | -                               |

| Procedure         |                                 |
|-------------------|---------------------------------|
| Starting position | Gun loaded & holstered          |
| Start on          | Audible signal                  |
| Stop on           | Last shot                       |
| Penalties         | As per current edition of rules |
| Safety angles     | L/R                             |
| Setup notes       |                                 |