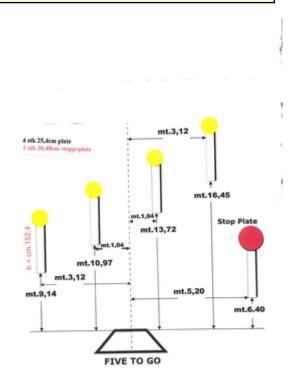

### 2. Five To Go

| Scoring    | sound                 | Strings    | The best 4 of 5 will be counted |
|------------|-----------------------|------------|---------------------------------|
| Distance   | 21 feet to stop plate | Min rounds | 25                              |
| Correction | 0 sec                 |            | -                               |

| Procedure         |     |
|-------------------|-----|
| Starting position |     |
| Start on          |     |
| Stop on           |     |
| Penalties         |     |
| Safety angles     | L/R |
| Setup notes       |     |