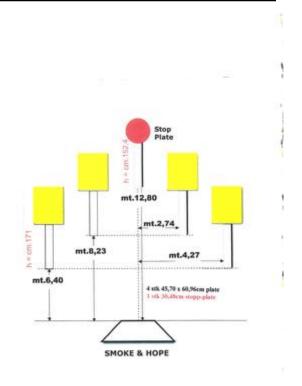

## 1. Smoke & Hope

| Scoring    | sound                 | Strings    | The best 4 of 5 will be counted |
|------------|-----------------------|------------|---------------------------------|
| Distance   | 42 feet to stop plate | Min rounds | 25                              |
| Correction | 0 sec                 |            | -                               |

| Procedure         |     |
|-------------------|-----|
| Starting position |     |
| Start on          |     |
| Stop on           |     |
| Penalties         |     |
| Safety angles     | L/R |
| Setup notes       |     |