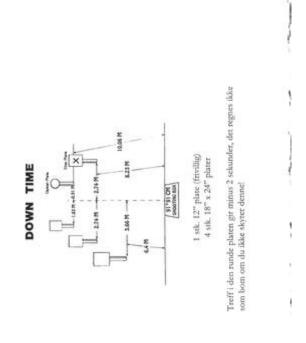

## 3. Down Time

| Scoring    | sound                 | Strings    | The best 4 of 5 will be counted |
|------------|-----------------------|------------|---------------------------------|
| Distance   | 30 feet to stop plate | Min rounds | 25                              |
| Correction | 0 sec                 |            | -                               |

| Procedure         |                                 |
|-------------------|---------------------------------|
| Starting position | Gun loaded & holstered          |
| Start on          | Audible signal                  |
| Stop on           | Last shot                       |
| Penalties         | As per current edition of rules |
| Safety angles     | L/R                             |
| Setup notes       |                                 |