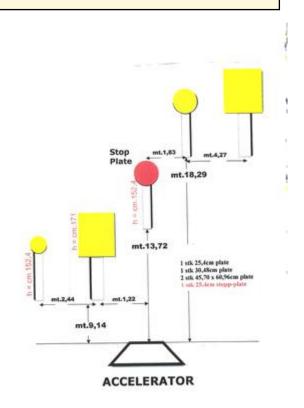

### 7. Accelerator

| Scoring    | sound                 | Strings    | The best 4 of 5 will be counted |
|------------|-----------------------|------------|---------------------------------|
| Distance   | 45 feet to stop plate | Min rounds | 25                              |
| Correction | 0 sec                 |            | -                               |

| Procedure         |     |
|-------------------|-----|
| Starting position |     |
| Start on          |     |
| Stop on           |     |
| Penalties         |     |
| Safety angles     | L/R |
| Setup notes       |     |