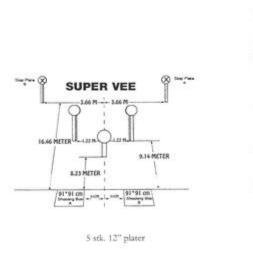

## 5. Super Wee

Hvis du skyter fra "Box A" skal stopp-plate "A" brukes, hvis du skyter fra "Box B" skal stopp-plate "B" hrukes. Alle 5 plater skal beskytes, du velger selv hvilken(e) boks(e) du vil skyte fra.

| Scoring    | sound                 | Strings    | The best 4 of 5 will be counted |
|------------|-----------------------|------------|---------------------------------|
| Distance   | 30 feet to stop plate | Min rounds | 25                              |
| Correction | 0 sec                 |            | -                               |

| Procedure         |                                 |
|-------------------|---------------------------------|
| Starting position | Gun loaded & holstered          |
| Start on          | Audible signal                  |
| Stop on           | Last shot                       |
| Penalties         | As per current edition of rules |
| Safety angles     | L/R                             |
| Setup notes       |                                 |