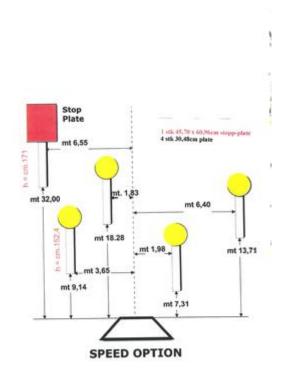

## 6. Speed Option

| Scoring    | sound                  | Strings    | The best 4 of 5 will be counted |
|------------|------------------------|------------|---------------------------------|
| Distance   | 105 feet to stop plate | Min rounds | 25                              |
| Correction | 0 sec                  |            | -                               |

| Procedure         |     |
|-------------------|-----|
| Starting position |     |
| Start on          |     |
| Stop on           |     |
| Penalties         |     |
| Safety angles     | L/R |
| Setup notes       |     |