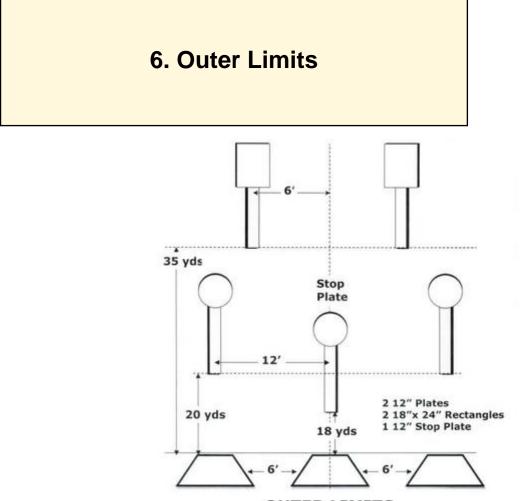

Shoot'n Score It https://shootnscoreit.com -- 2025-08-13 01:24

**OUTER LIMITS** 

| Scoring           | sound                 | Strings    | The best 3 of 4 will be counted |
|-------------------|-----------------------|------------|---------------------------------|
| Distance          | 54 feet to stop plate | Min rounds | 20                              |
| Correction        | 0 sec                 |            | -                               |
|                   |                       |            |                                 |
| Procedure         |                       |            |                                 |
| Starting position |                       |            |                                 |
| Start on          |                       |            |                                 |
| Stop on           |                       |            |                                 |
| Penalties         |                       |            |                                 |
| Safety angles     | L/R                   |            |                                 |
| Setup notes       |                       |            |                                 |