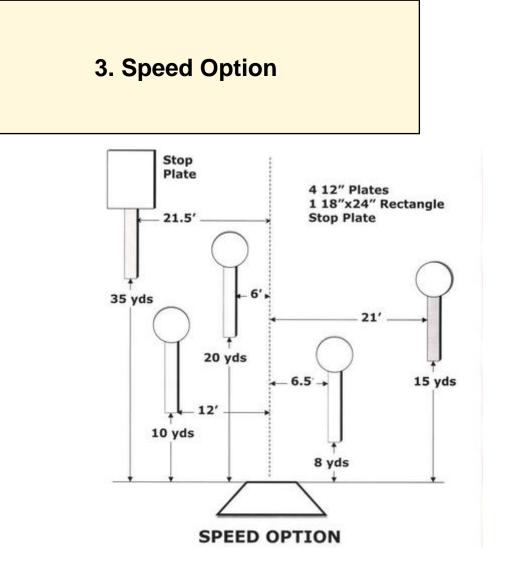

| Scoring    | sound                  | Strings    | The best 4 of 5 will be counted |
|------------|------------------------|------------|---------------------------------|
| Distance   | 105 feet to stop plate | Min rounds | 25                              |
| Correction | 0 sec                  |            | -                               |

| Procedure         |     |
|-------------------|-----|
| Starting position |     |
| Start on          |     |
| Stop on           |     |
| Penalties         |     |
| Safety angles     | L/R |
| Setup notes       |     |