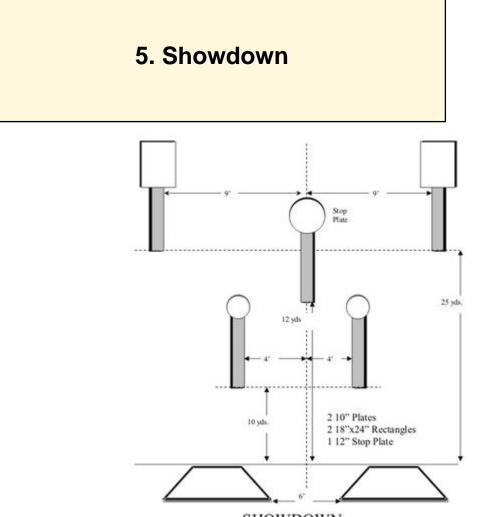

Shoot'n Score It https://shootnscoreit.com -- 2025-08-13 01:24

SHOWDOWN

| Scoring           | sound                 | Strings    | The best 4 of 5 will be counted |
|-------------------|-----------------------|------------|---------------------------------|
| Distance          | 36 feet to stop plate | Min rounds | 25                              |
| Correction        | 0 sec                 |            | -                               |
|                   |                       |            |                                 |
| Procedure         |                       |            |                                 |
| Starting position |                       |            |                                 |
| Start on          |                       |            |                                 |
| Stop on           |                       |            |                                 |
| Penalties         |                       |            |                                 |
| Safety angles     | L/R                   |            |                                 |
| Setup notes       |                       |            |                                 |