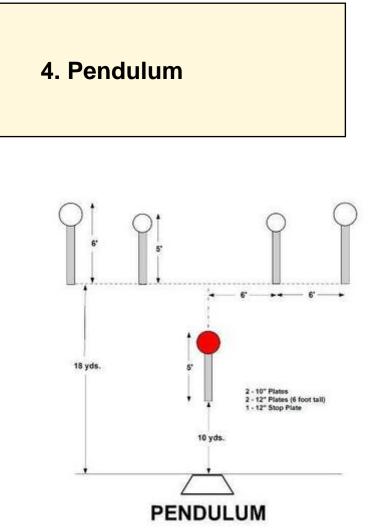

| Scoring           | sound                 | Strings    | The best 4 of 5 will be counted |
|-------------------|-----------------------|------------|---------------------------------|
| Distance          | 30 feet to stop plate | Min rounds | 25                              |
| Correction        | 0 sec                 |            | -                               |
|                   |                       |            |                                 |
|                   |                       |            |                                 |
|                   |                       |            |                                 |
| Procedure         |                       |            |                                 |
|                   |                       |            |                                 |
|                   |                       |            |                                 |
|                   |                       |            |                                 |
| Starting position |                       |            |                                 |
| Start on          |                       |            |                                 |
| Stop on           |                       |            |                                 |
| Penalties         |                       |            |                                 |
| Safety angles     | L/R                   |            |                                 |
| Setup notes       |                       |            |                                 |
|                   |                       |            |                                 |