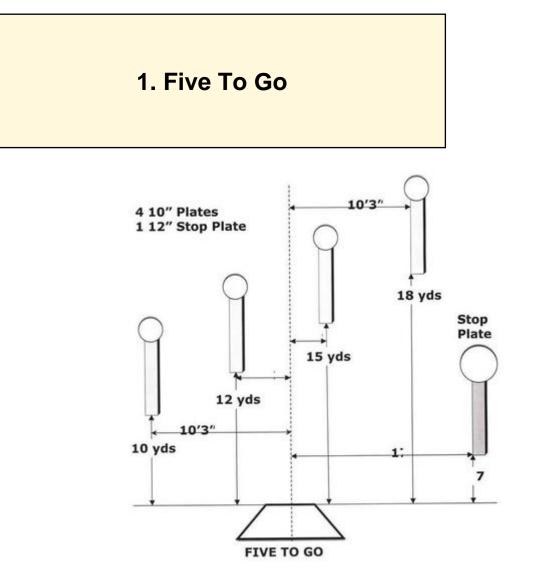

| Scoring    | sound                 | Strings    | The best 4 of 5 will be counted |
|------------|-----------------------|------------|---------------------------------|
| Distance   | 21 feet to stop plate | Min rounds | 25                              |
| Correction | 0 sec                 |            | -                               |

| Procedure         |     |
|-------------------|-----|
| Starting position |     |
| Start on          |     |
| Stop on           |     |
| Penalties         |     |
| Safety angles     | L/R |
| Setup notes       |     |