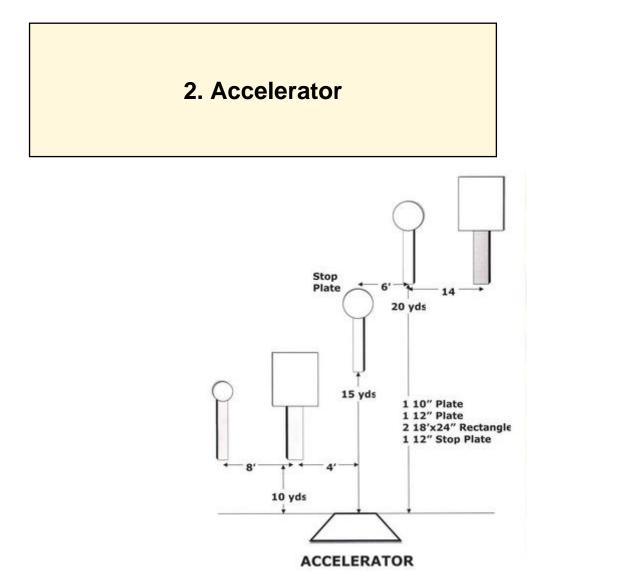

| Scoring    | sound                 | Strings    | The best 4 of 5 will be counted |
|------------|-----------------------|------------|---------------------------------|
| Distance   | 45 feet to stop plate | Min rounds | 25                              |
| Correction | 0 sec                 |            | -                               |
|            |                       |            |                                 |

| Procedure         |     |
|-------------------|-----|
| Starting position |     |
| Start on          |     |
| Stop on           |     |
| Penalties         |     |
| Safety angles     | L/R |
| Setup notes       |     |