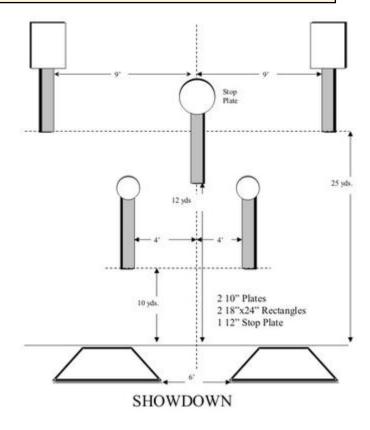

# 4. SHOWDOWN

| Scoring    | sound                 | Strings    | The best 4 of 5 will be counted |
|------------|-----------------------|------------|---------------------------------|
| Distance   | 30 feet to stop plate | Min rounds | 25                              |
| Correction | 0 sec                 |            | -                               |

| Procedure         |                                 |
|-------------------|---------------------------------|
| Starting position | Gun loaded & holstered          |
| Start on          | Audible signal                  |
| Stop on           | Last shot                       |
| Penalties         | As per current edition of rules |
| Safety angles     | L/R                             |
| Setup notes       |                                 |