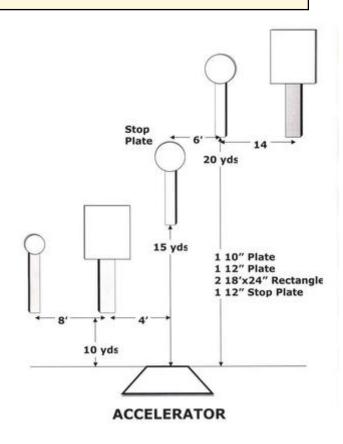

## 5. ACCELERATOR

| Scoring    | sound                 | Strings    | The best 4 of 5 will be counted |
|------------|-----------------------|------------|---------------------------------|
| Distance   | 30 feet to stop plate | Min rounds | 25                              |
| Correction | 0 sec                 |            | -                               |

| Procedure         |                                 |
|-------------------|---------------------------------|
| Starting position | Gun loaded & holstered          |
| Start on          | Audible signal                  |
| Stop on           | Last shot                       |
| Penalties         | As per current edition of rules |
| Safety angles     | L/R                             |
| Setup notes       |                                 |