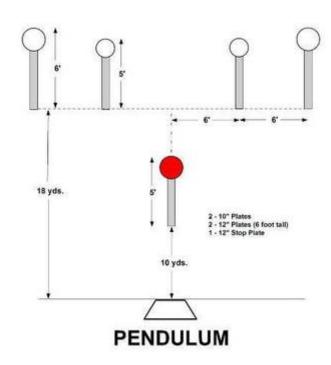

# 6. PENDULUM

| Scoring    | sound                 | Strings    | The best 4 of 5 will be counted |
|------------|-----------------------|------------|---------------------------------|
| Distance   | 30 feet to stop plate | Min rounds | 25                              |
| Correction | 0 sec                 |            | -                               |

| Procedure         |                                 |
|-------------------|---------------------------------|
| Starting position | Gun loaded & holstered          |
| Start on          | Audible signal                  |
| Stop on           | Last shot                       |
| Penalties         | As per current edition of rules |
| Safety angles     | L/R                             |
| Setup notes       |                                 |