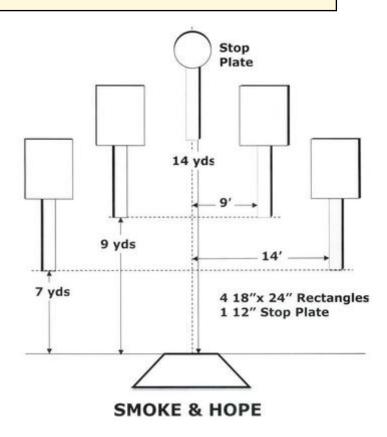

## 2. SMOKE & HOPE

| Scoring    | sound                 | Strings    | The best 4 of 5 will be counted |
|------------|-----------------------|------------|---------------------------------|
| Distance   | 30 feet to stop plate | Min rounds | 25                              |
| Correction | 0 sec                 |            | -                               |

| Procedure         |                                 |
|-------------------|---------------------------------|
| Starting position | Gun loaded & holstered          |
| Start on          | Audible signal                  |
| Stop on           | Last shot                       |
| Penalties         | As per current edition of rules |
| Safety angles     | L/R                             |
| Setup notes       |                                 |