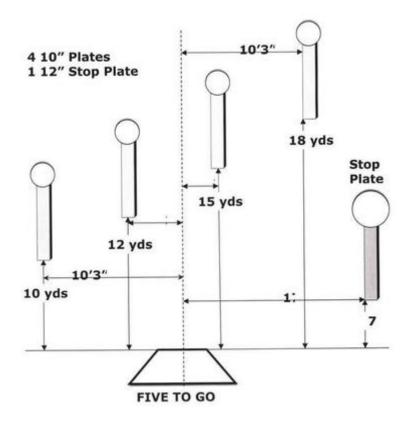

# 1. FIVE TO GO

| Scoring    | sound                 | Strings    | The best 4 of 5 will be counted |
|------------|-----------------------|------------|---------------------------------|
| Distance   | 30 feet to stop plate | Min rounds | 25                              |
| Correction | 0 sec                 |            | -                               |

| Procedure         |                                 |
|-------------------|---------------------------------|
| Starting position | Gun loaded & holstered          |
| Start on          | Audible signal                  |
| Stop on           | Last shot                       |
| Penalties         | As per current edition of rules |
| Safety angles     | L/R                             |
| Setup notes       |                                 |