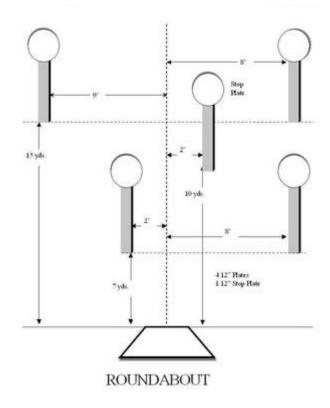

# 5. Roundabout

| Scoring    | sound                 | Strings    | The best 4 of 5 will be counted |
|------------|-----------------------|------------|---------------------------------|
| Distance   | 30 feet to stop plate | Min rounds | 25                              |
| Correction | 0 sec                 |            | -                               |

| Procedure         |     |
|-------------------|-----|
| Starting position |     |
| Start on          |     |
| Stop on           |     |
| Penalties         |     |
| Safety angles     | L/R |
| Setup notes       |     |