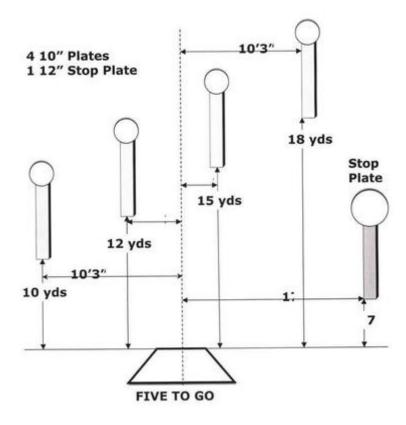

## 6. Five To Go

| Scoring    | sound                 | Strings    | The best 4 of 5 will be counted |
|------------|-----------------------|------------|---------------------------------|
| Distance   | 21 feet to stop plate | Min rounds | 25                              |
| Correction | 0 sec                 |            | -                               |

| Procedure         |     |
|-------------------|-----|
| Starting position |     |
| Start on          |     |
| Stop on           |     |
| Penalties         |     |
| Safety angles     | L/R |
| Setup notes       |     |