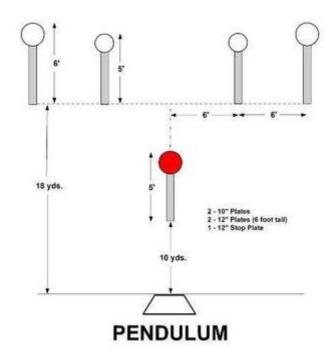

# 3. Pendulum

| Scoring    | sound                 | Strings    | The best 4 of 5 will be counted |
|------------|-----------------------|------------|---------------------------------|
| Distance   | 30 feet to stop plate | Min rounds | 25                              |
| Correction | 0 sec                 |            | -                               |

| Procedure         |     |
|-------------------|-----|
| Starting position |     |
| Start on          |     |
| Stop on           |     |
| Penalties         |     |
| Safety angles     | L/R |
| Setup notes       |     |