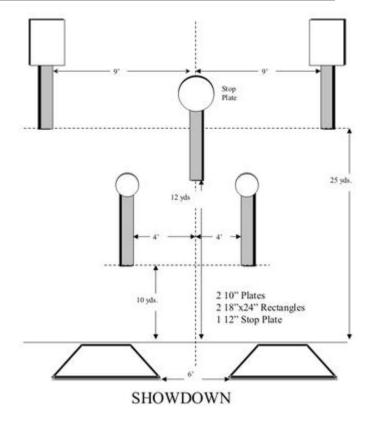

## 2. Showdown

| Scoring    | sound                 | Strings    | The best 4 of 5 will be counted |
|------------|-----------------------|------------|---------------------------------|
| Distance   | 36 feet to stop plate | Min rounds | 25                              |
| Correction | 0 sec                 |            | -                               |

| Procedure         |     |
|-------------------|-----|
| Starting position |     |
| Start on          |     |
| Stop on           |     |
| Penalties         |     |
| Safety angles     | L/R |
| Setup notes       |     |