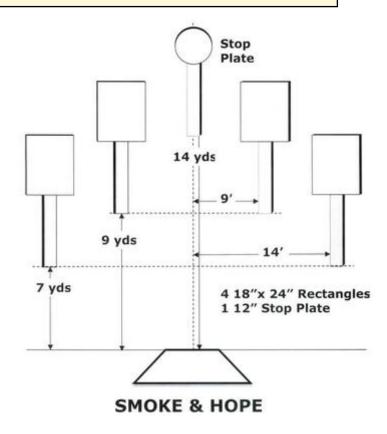

# 4. Smoke & Hope

| Scoring    | sound                 | Strings    | The best 4 of 5 will be counted |
|------------|-----------------------|------------|---------------------------------|
| Distance   | 42 feet to stop plate | Min rounds | 25                              |
| Correction | 0 sec                 |            | -                               |

| Procedure         |     |
|-------------------|-----|
| Starting position |     |
| Start on          |     |
| Stop on           |     |
| Penalties         |     |
| Safety angles     | L/R |
| Setup notes       |     |