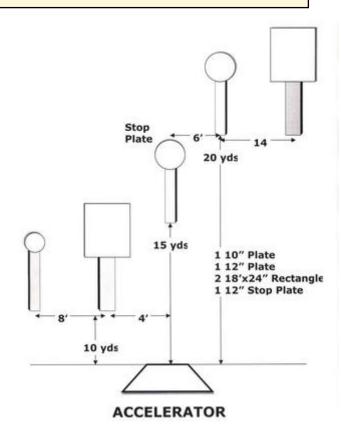

## 1. Accelerator

| Scoring    | sound                 | Strings    | The best 4 of 5 will be counted |
|------------|-----------------------|------------|---------------------------------|
| Distance   | 45 feet to stop plate | Min rounds | 25                              |
| Correction | 0 sec                 |            | -                               |

| Procedure         |     |
|-------------------|-----|
| Starting position |     |
| Start on          |     |
| Stop on           |     |
| Penalties         |     |
| Safety angles     | L/R |
| Setup notes       |     |