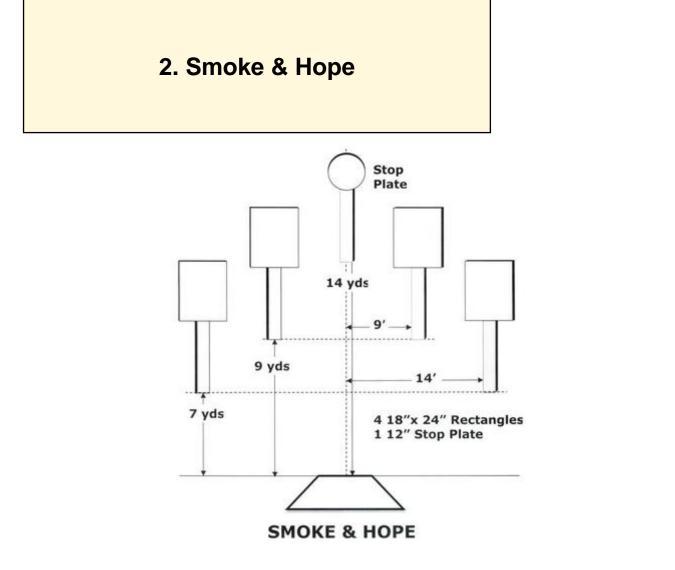

| Scoring    | sound                 | Strings    | The best 4 of 5 will be counted |
|------------|-----------------------|------------|---------------------------------|
| Distance   | 42 feet to stop plate | Min rounds | 25                              |
| Correction | 0 sec                 |            | -                               |