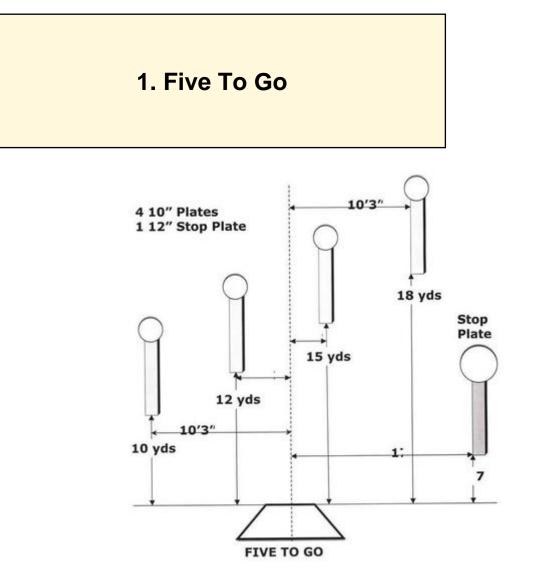

| Scoring    | sound                 | Strings    | The best 4 of 5 will be counted |
|------------|-----------------------|------------|---------------------------------|
| Distance   | 21 feet to stop plate | Min rounds | 25                              |
| Correction | 0 sec                 |            | -                               |