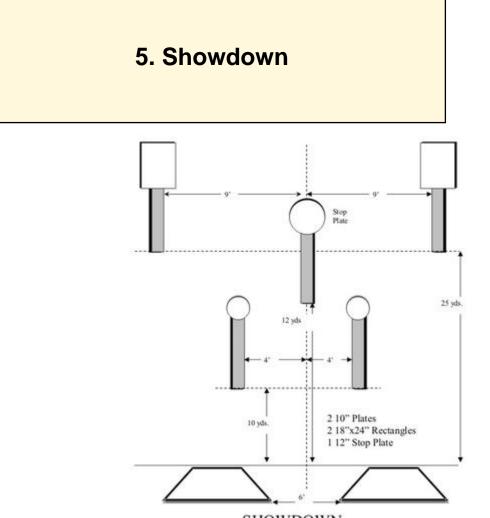

Setup notes

SHOWDOWN

| Scoring           | sound                 | Strings    | The best 4 of 5 will be counted |
|-------------------|-----------------------|------------|---------------------------------|
| Distance          | 36 feet to stop plate | Min rounds | 25                              |
| Correction        | 0 sec                 |            | -                               |
|                   |                       |            |                                 |
|                   |                       |            |                                 |
|                   |                       |            |                                 |
| Procedure         |                       |            |                                 |
|                   |                       |            |                                 |
|                   |                       |            |                                 |
| Starting position |                       |            |                                 |
| Start on          |                       |            |                                 |
| Stop on           |                       |            |                                 |
| Penalties         |                       |            |                                 |
| Safety angles     | L/R                   |            |                                 |
| Setup notes       |                       |            |                                 |