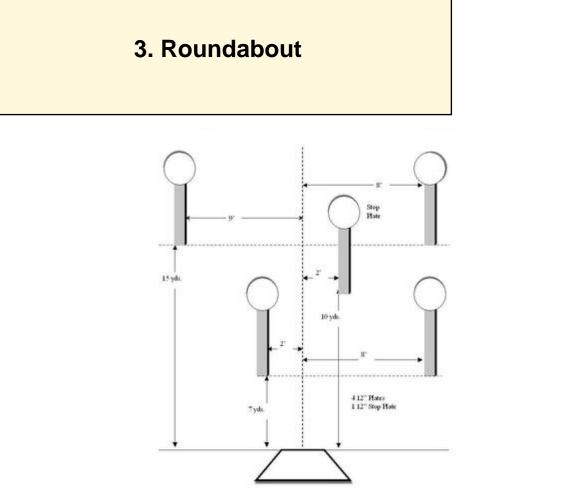

ROUNDABOUT

| Scoring             | sound                 | Strings    | The best 4 of 5 will be counted |
|---------------------|-----------------------|------------|---------------------------------|
| Distance            | 30 feet to stop plate | Min rounds | 25                              |
| Correction          | 0 sec                 |            | -                               |
|                     |                       |            |                                 |
|                     |                       |            |                                 |
|                     |                       |            |                                 |
| Procedure           |                       |            |                                 |
|                     |                       |            |                                 |
|                     |                       |            |                                 |
| Starting position   |                       |            |                                 |
| Start on            |                       |            |                                 |
| Start on<br>Stop on |                       |            |                                 |
| Penalties           |                       |            |                                 |
|                     |                       |            |                                 |
| Safety angles       | L/R                   |            |                                 |
| Setup notes         |                       |            |                                 |
|                     |                       |            |                                 |