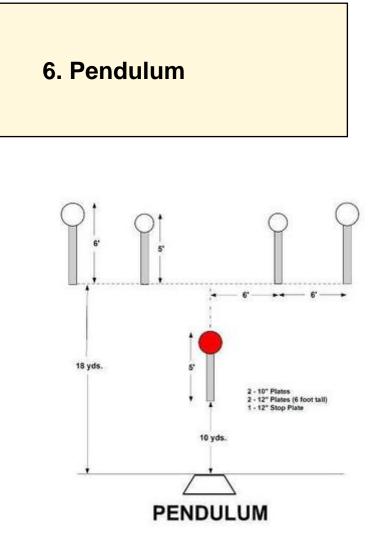

|                       |            |                                 |
|                   |                       |            |                                 |
| Starting position |                       |            |                                 |
| Start on          |                       |            |                                 |
| Stop on           |                       |            |                                 |
| Penalties         |                       |            |                                 |
| Safety angles     | L/R                   |            |                                 |
| Setup notes       |                       |            |                                 |

Shoot'n Score It https://shootnscoreit.com -- 2025-08-13 16:00



| Scoring           | sound                 | Strings    | The best 4 of 5 will be counted |
|-------------------|-----------------------|------------|---------------------------------|
| Distance          | 30 feet to stop plate | Min rounds | 25                              |
| Correction        | 0 sec                 |            | -                               |
|                   |                       |            |                                 |
|                   |                       |            |                                 |
|                   |                       |            |                                 |
| Procedure         |                       |            |                                 |
|                   |                       |