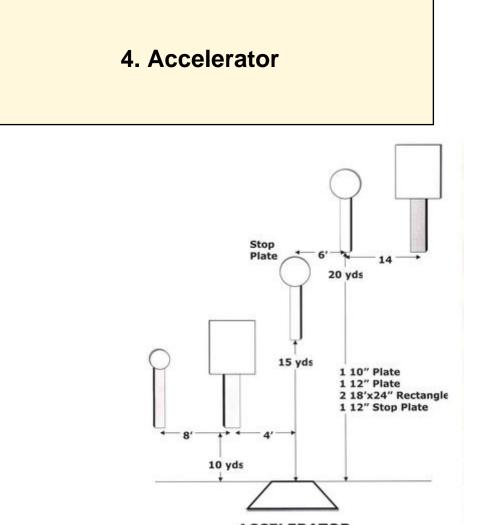

ACCELERATOR

| Scoring           | sound                 | Strings    | The best 4 of 5 will be counted |
|-------------------|-----------------------|------------|---------------------------------|
| Distance          | 45 feet to stop plate | Min rounds | 25                              |
| Correction        | 0 sec                 |            | -                               |
|                   |                       |            |                                 |
| Procedure         |                       |            |                                 |
| Starting position |                       |            |                                 |
| Start on          |                       |            |                                 |
| Stop on           |                       |            |                                 |
| Penalties         |                       |            |                                 |
| Safetv angles     | L/R                   |            |                                 |