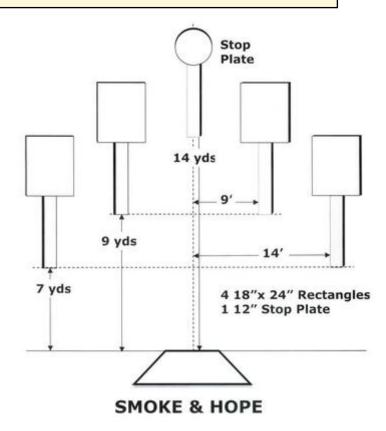

# 5. Smoke & Hope

| Scoring    | sound                 | Strings    | The best 4 of 5 will be counted |
|------------|-----------------------|------------|---------------------------------|
| Distance   | 42 feet to stop plate | Min rounds | 25                              |
| Correction | 0 sec                 |            | -                               |

| Procedure         |     |
|-------------------|-----|
| Starting position |     |
| Start on          |     |
| Stop on           |     |
| Penalties         |     |
| Safety angles     | L/R |
| Setup notes       |     |