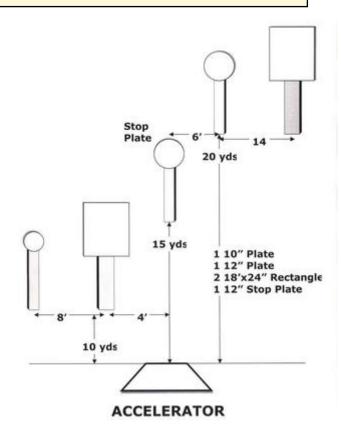

## 8. Accelerator

| Scoring    | sound                 | Strings    | The best 4 of 5 will be counted |
|------------|-----------------------|------------|---------------------------------|
| Distance   | 45 feet to stop plate | Min rounds | 25                              |
| Correction | 0 sec                 |            | -                               |

| Procedure         |     |
|-------------------|-----|
| Starting position |     |
| Start on          |     |
| Stop on           |     |
| Penalties         |     |
| Safety angles     | L/R |
| Setup notes       |     |