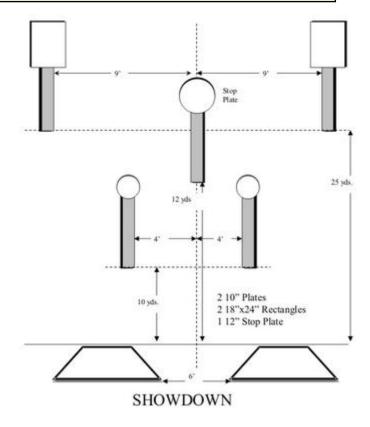

## 4. Showdown

| Scoring    | sound                 | Strings    | The best 4 of 5 will be counted |
|------------|-----------------------|------------|---------------------------------|
| Distance   | 36 feet to stop plate | Min rounds | 25                              |
| Correction | 0 sec                 |            | -                               |

| Procedure         |     |
|-------------------|-----|
| Starting position |     |
| Start on          |     |
| Stop on           |     |
| Penalties         |     |
| Safety angles     | L/R |
| Setup notes       |     |