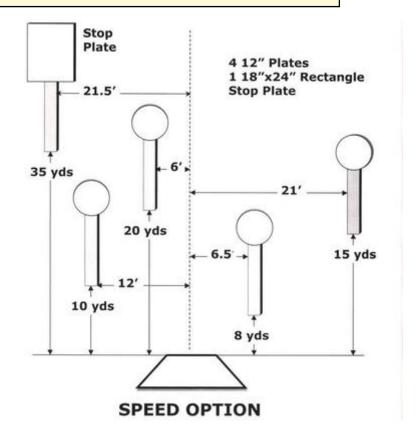

# **6. Speed Option**

| Scoring    | sound                  | Strings    | The best 4 of 5 will be counted |
|------------|------------------------|------------|---------------------------------|
| Distance   | 105 feet to stop plate | Min rounds | 25                              |
| Correction | 0 sec                  |            | -                               |

| Procedure         |     |
|-------------------|-----|
| Starting position |     |
| Start on          |     |
| Stop on           |     |
| Penalties         |     |
| Safety angles     | L/R |
| Setup notes       |     |