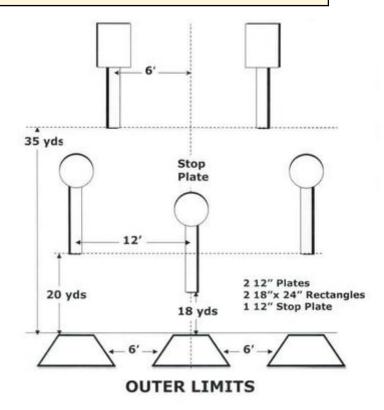

## 2. Outer Limits

| Scoring    | sound                 | Strings    | The best 3 of 4 will be counted |
|------------|-----------------------|------------|---------------------------------|
| Distance   | 54 feet to stop plate | Min rounds | 20                              |
| Correction | 0 sec                 |            | -                               |

| Procedure         |     |
|-------------------|-----|
| Starting position |     |
| Start on          |     |
| Stop on           |     |
| Penalties         |     |
| Safety angles     | L/R |
| Setup notes       |     |