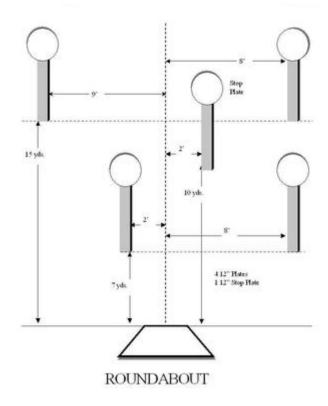

## 3. Roundabout

| Scoring    | sound                 | Strings    | The best 4 of 5 will be counted |
|------------|-----------------------|------------|---------------------------------|
| Distance   | 30 feet to stop plate | Min rounds | 25                              |
| Correction | 0 sec                 |            | -                               |

| Procedure         |     |
|-------------------|-----|
| Starting position |     |
| Start on          |     |
| Stop on           |     |
| Penalties         |     |
| Safety angles     | L/R |
| Setup notes       |     |