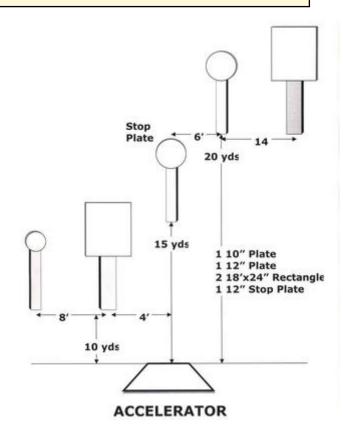

## 8. Accelerator

| Scoring    | sound                 | Strings    | The best 4 of 5 will be counted |
|------------|-----------------------|------------|---------------------------------|
| Distance   | 45 feet to stop plate | Min rounds | 25                              |
| Correction | 0 sec                 |            | -                               |

| Procedure         |     |
|-------------------|-----|
| Starting position |     |
| Start on          |     |
| Stop on           |     |
| Penalties         |     |
| Safety angles     | L/R |
| Setup notes       |     |