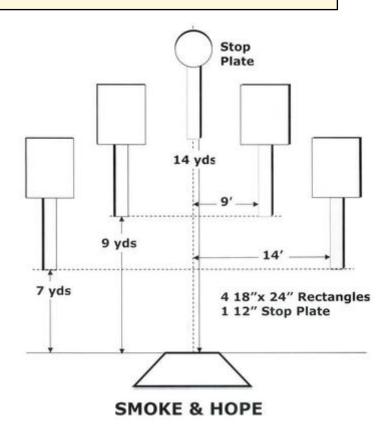

# 5. Smoke & Hope

| Scoring    | sound                 | Strings    | The best 4 of 5 will be counted |
|------------|-----------------------|------------|---------------------------------|
| Distance   | 42 feet to stop plate | Min rounds | 25                              |
| Correction | 0 sec                 |            | -                               |

| Procedure         |     |
|-------------------|-----|
| Starting position |     |
| Start on          |     |
| Stop on           |     |
| Penalties         |     |
| Safety angles     | L/R |
| Setup notes       |     |