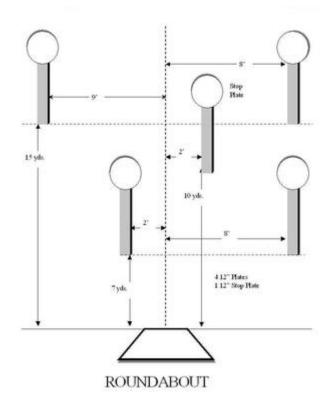

## 3. Roundabout

| Scoring    | sound                 | Strings    | The best 4 of 5 will be counted |
|------------|-----------------------|------------|---------------------------------|
| Distance   | 30 feet to stop plate | Min rounds | 25                              |
| Correction | 0 sec                 |            | -                               |

| Procedure         |     |
|-------------------|-----|
| Starting position |     |
| Start on          |     |
| Stop on           |     |
| Penalties         |     |
| Safety angles     | L/R |
| Setup notes       |     |