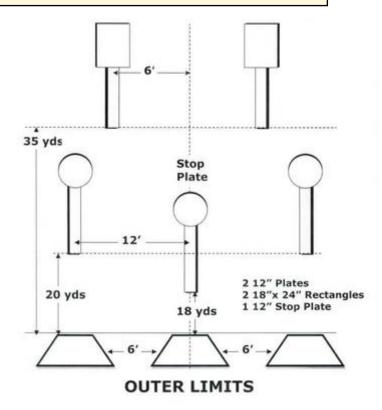

## 2. Outer Limits

| Scoring    | sound                 | Strings    | The best 3 of 4 will be counted |
|------------|-----------------------|------------|---------------------------------|
| Distance   | 54 feet to stop plate | Min rounds | 20                              |
| Correction | 0 sec                 |            | -                               |

| Procedure         |     |
|-------------------|-----|
| Starting position |     |
| Start on          |     |
| Stop on           |     |
| Penalties         |     |
| Safety angles     | L/R |
| Setup notes       |     |