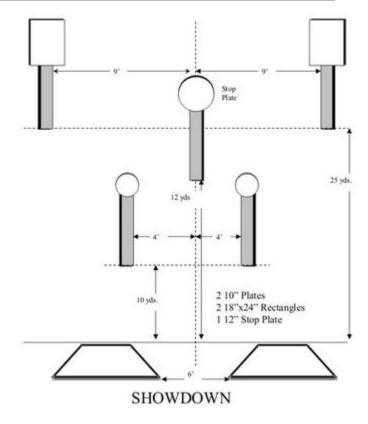

## 4. Showdown

| Scoring    | sound                 | Strings    | The best 4 of 5 will be counted |
|------------|-----------------------|------------|---------------------------------|
| Distance   | 36 feet to stop plate | Min rounds | 25                              |
| Correction | 0 sec                 |            | -                               |

| Procedure         |     |
|-------------------|-----|
| Starting position |     |
| Start on          |     |
| Stop on           |     |
| Penalties         |     |
| Safety angles     | L/R |
| Setup notes       |     |