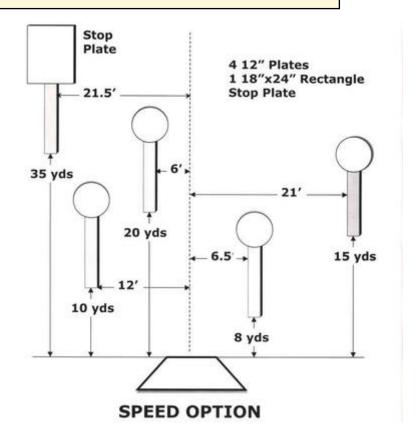

# **6. Speed Option**

| Scoring    | sound                  | Strings    | The best 4 of 5 will be counted |
|------------|------------------------|------------|---------------------------------|
| Distance   | 105 feet to stop plate | Min rounds | 25                              |
| Correction | 0 sec                  |            | -                               |

| Procedure         |     |
|-------------------|-----|
| Starting position |     |
| Start on          |     |
| Stop on           |     |
| Penalties         |     |
| Safety angles     | L/R |
| Setup notes       |     |