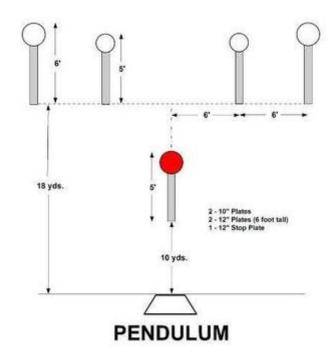

# 7. Pendulum

| Scoring    | sound                 | Strings    | The best 4 of 5 will be counted |
|------------|-----------------------|------------|---------------------------------|
| Distance   | 30 feet to stop plate | Min rounds | 25                              |
| Correction | 0 sec                 |            | -                               |

| Procedure         |     |
|-------------------|-----|
| Starting position |     |
| Start on          |     |
| Stop on           |     |
| Penalties         |     |
| Safety angles     | L/R |
| Setup notes       |     |