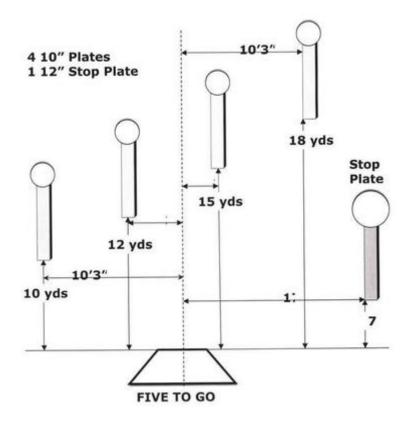

## 1. Five To Go

| Scoring    | sound                 | Strings    | The best 4 of 5 will be counted |
|------------|-----------------------|------------|---------------------------------|
| Distance   | 21 feet to stop plate | Min rounds | 25                              |
| Correction | 0 sec                 |            | -                               |

| Procedure         |     |
|-------------------|-----|
| Starting position |     |
| Start on          |     |
| Stop on           |     |
| Penalties         |     |
| Safety angles     | L/R |
| Setup notes       |     |