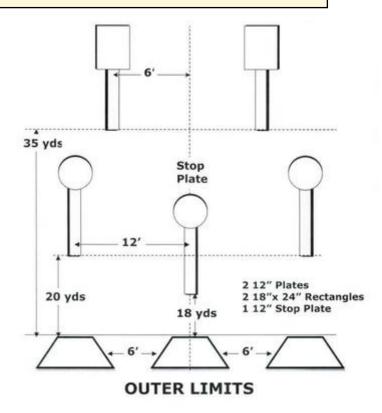

## 2. Outer Limits

| Scoring    | sound                 | Strings    | The best 3 of 4 will be counted |
|------------|-----------------------|------------|---------------------------------|
| Distance   | 54 feet to stop plate | Min rounds | 20                              |
| Correction | 0 sec                 |            | -                               |

| Procedure         |     |
|-------------------|-----|
| Starting position |     |
| Start on          |     |
| Stop on           |     |
| Penalties         |     |
| Safety angles     | L/R |
| Setup notes       |     |