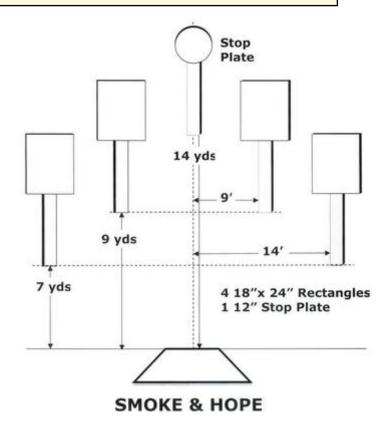

# 5. Smoke & Hope

| Scoring    | sound                 | Strings    | The best 4 of 5 will be counted |
|------------|-----------------------|------------|---------------------------------|
| Distance   | 42 feet to stop plate | Min rounds | 25                              |
| Correction | 0 sec                 |            | -                               |

| Procedure         |     |
|-------------------|-----|
| Starting position |     |
| Start on          |     |
| Stop on           |     |
| Penalties         |     |
| Safety angles     | L/R |
| Setup notes       |     |