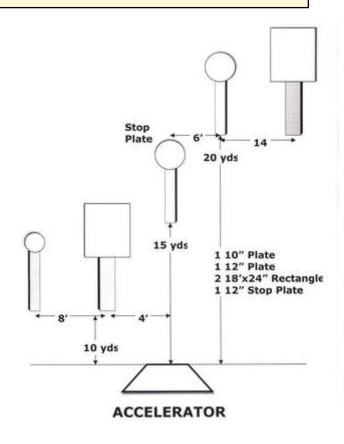

## 8. Accelerator

| Scoring    | sound                 | Strings    | The best 4 of 5 will be counted |
|------------|-----------------------|------------|---------------------------------|
| Distance   | 45 feet to stop plate | Min rounds | 25                              |
| Correction | 0 sec                 |            | -                               |

| Procedure         |     |
|-------------------|-----|
| Starting position |     |
| Start on          |     |
| Stop on           |     |
| Penalties         |     |
| Safety angles     | L/R |
| Setup notes       |     |