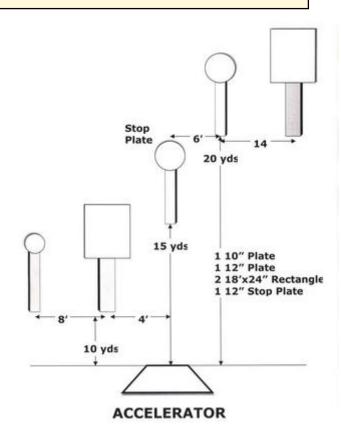

## 8. Accelerator

| Scoring    | sound                 | Strings    | The best 4 of 5 will be counted |
|------------|-----------------------|------------|---------------------------------|
| Distance   | 45 feet to stop plate | Min rounds | 25                              |
| Correction | 0 sec                 |            | -                               |

| Procedure         |     |
|-------------------|-----|
| Starting position |     |
| Start on          |     |
| Stop on           |     |
| Penalties         |     |
| Safety angles     | L/R |
| Setup notes       |     |