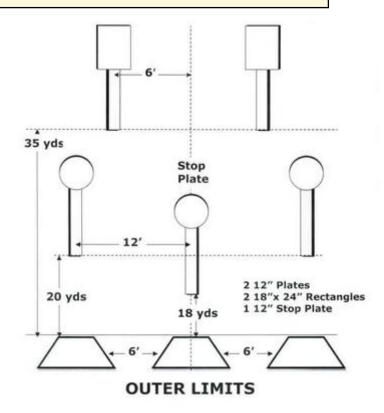

## 2. Outer Limits

| Scoring    | sound                 | Strings    | The best 3 of 4 will be counted |
|------------|-----------------------|------------|---------------------------------|
| Distance   | 54 feet to stop plate | Min rounds | 20                              |
| Correction | 0 sec                 |            | -                               |

| Procedure         |     |
|-------------------|-----|
| Starting position |     |
| Start on          |     |
| Stop on           |     |
| Penalties         |     |
| Safety angles     | L/R |
| Setup notes       |     |