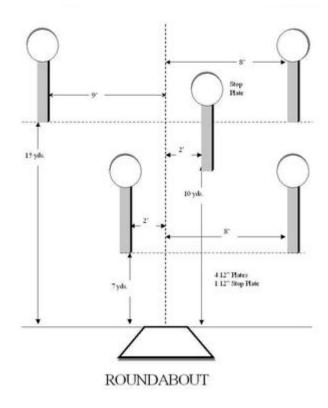

## 3. Roundabout

| Scoring    | sound                 | Strings    | The best 4 of 5 will be counted |
|------------|-----------------------|------------|---------------------------------|
| Distance   | 30 feet to stop plate | Min rounds | 25                              |
| Correction | 0 sec                 |            | -                               |

| Procedure         |     |
|-------------------|-----|
| Starting position |     |
| Start on          |     |
| Stop on           |     |
| Penalties         |     |
| Safety angles     | L/R |
| Setup notes       |     |