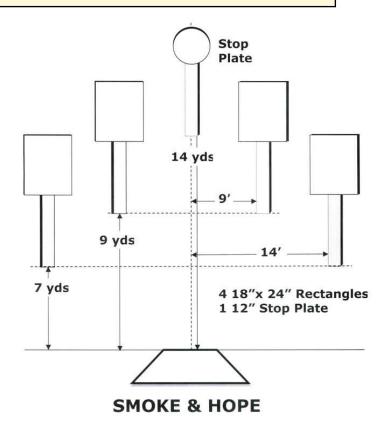

# 5. Smoke & Hope

| Scoring    | sound                 | Strings    | The best 4 of 5 will be counted |
|------------|-----------------------|------------|---------------------------------|
| Distance   | 42 feet to stop plate | Min rounds | 25                              |
| Correction | 0 sec                 |            | -                               |

| Procedure         |     |
|-------------------|-----|
| Starting position |     |
| Start on          |     |
| Stop on           |     |
| Penalties         |     |
| Safety angles     | L/R |
| Setup notes       |     |