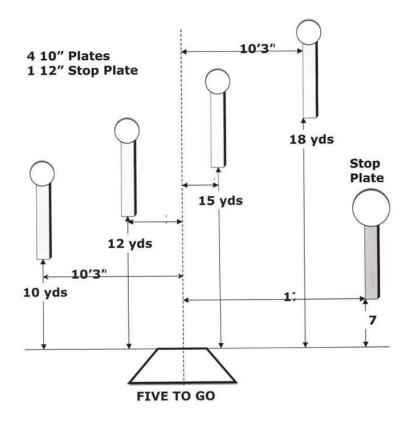

## 1. Five To Go

| Scoring    | sound                 | Strings    | The best 4 of 5 will be counted |
|------------|-----------------------|------------|---------------------------------|
| Distance   | 21 feet to stop plate | Min rounds | 25                              |
| Correction | 0 sec                 |            | -                               |

| Procedure         |     |
|-------------------|-----|
| Starting position |     |
| Start on          |     |
| Stop on           |     |
| Penalties         |     |
| Safety angles     | L/R |
| Setup notes       |     |