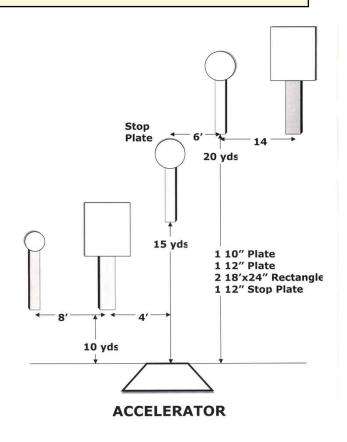

## 8. Accelerator

| Scoring    | sound                 | Strings    | The best 4 of 5 will be counted |
|------------|-----------------------|------------|---------------------------------|
| Distance   | 45 feet to stop plate | Min rounds | 25                              |
| Correction | 0 sec                 |            | -                               |

| Procedure         |     |
|-------------------|-----|
| Starting position |     |
| Start on          |     |
| Stop on           |     |
| Penalties         |     |
| Safety angles     | L/R |
| Setup notes       |     |