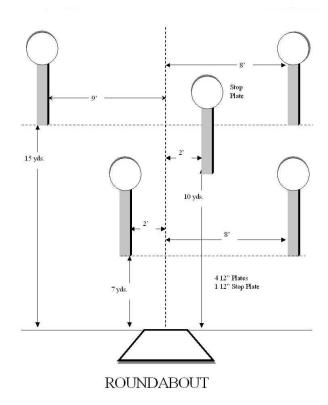

## 3. Roundabout

| Scoring    | sound                 | Strings    | The best 4 of 5 will be counted |
|------------|-----------------------|------------|---------------------------------|
| Distance   | 30 feet to stop plate | Min rounds | 25                              |
| Correction | 0 sec                 |            | -                               |

| Procedure         |     |
|-------------------|-----|
| Starting position |     |
| Start on          |     |
| Stop on           |     |
| Penalties         |     |
| Safety angles     | L/R |
| Setup notes       |     |