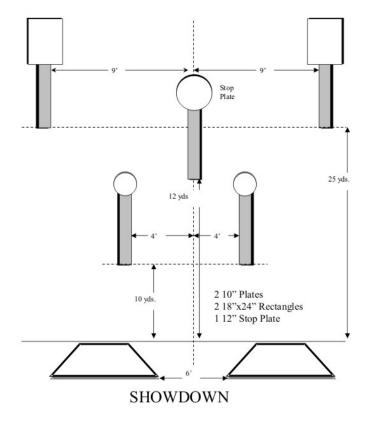

## 4. Showdown

| Scoring    | sound                 | Strings    | The best 4 of 5 will be counted |
|------------|-----------------------|------------|---------------------------------|
| Distance   | 36 feet to stop plate | Min rounds | 25                              |
| Correction | 0 sec                 |            | -                               |

| Procedure         |     |
|-------------------|-----|
| Starting position |     |
| Start on          |     |
| Stop on           |     |
| Penalties         |     |
| Safety angles     | L/R |
| Setup notes       |     |