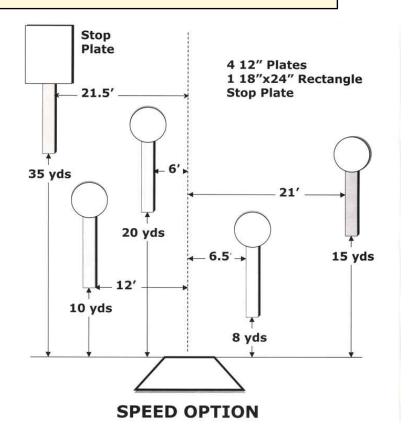

# **6. Speed Option**

| Scoring    | sound                  | Strings    | The best 4 of 5 will be counted |
|------------|------------------------|------------|---------------------------------|
| Distance   | 105 feet to stop plate | Min rounds | 25                              |
| Correction | 0 sec                  |            | -                               |

| Procedure         |     |
|-------------------|-----|
| Starting position |     |
| Start on          |     |
| Stop on           |     |
| Penalties         |     |
| Safety angles     | L/R |
| Setup notes       |     |