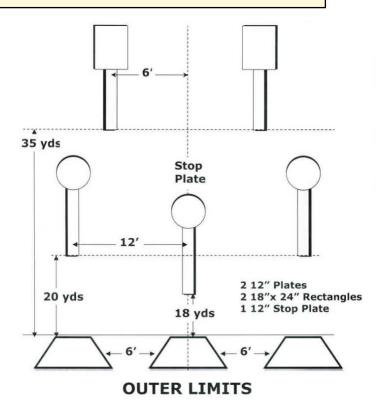

## 2. Outer Limits

| Scoring    | sound                 | Strings    | The best 3 of 4 will be counted |
|------------|-----------------------|------------|---------------------------------|
| Distance   | 54 feet to stop plate | Min rounds | 20                              |
| Correction | 0 sec                 |            | -                               |

| Procedure         |     |
|-------------------|-----|
| Starting position |     |
| Start on          |     |
| Stop on           |     |
| Penalties         |     |
| Safety angles     | L/R |
| Setup notes       |     |