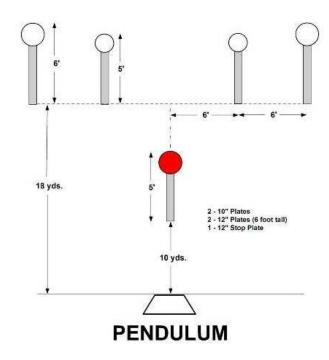

# 7. Pendulum

| Scoring    | sound                 | Strings    | The best 4 of 5 will be counted |
|------------|-----------------------|------------|---------------------------------|
| Distance   | 30 feet to stop plate | Min rounds | 25                              |
| Correction | 0 sec                 |            | -                               |

| Procedure         |     |
|-------------------|-----|
| Starting position |     |
| Start on          |     |
| Stop on           |     |
| Penalties         |     |
| Safety angles     | L/R |
| Setup notes       |     |