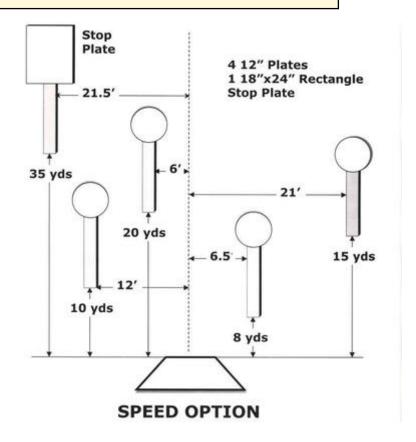

# **6. Speed Option**

| Scoring    | sound                  | Strings    | The best 4 of 5 will be counted |
|------------|------------------------|------------|---------------------------------|
| Distance   | 105 feet to stop plate | Min rounds | 25                              |
| Correction | 0 sec                  |            | -                               |

| Procedure         |     |
|-------------------|-----|
| Starting position |     |
| Start on          |     |
| Stop on           |     |
| Penalties         |     |
| Safety angles     | L/R |
| Setup notes       |     |