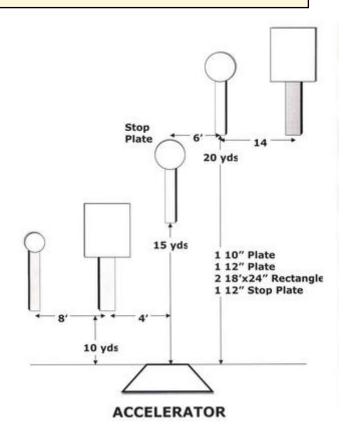

## 8. Accelerator

| Scoring    | sound                 | Strings    | The best 4 of 5 will be counted |
|------------|-----------------------|------------|---------------------------------|
| Distance   | 45 feet to stop plate | Min rounds | 25                              |
| Correction | 0 sec                 |            | -                               |

| Procedure         |     |
|-------------------|-----|
| Starting position |     |
| Start on          |     |
| Stop on           |     |
| Penalties         |     |
| Safety angles     | L/R |
| Setup notes       |     |