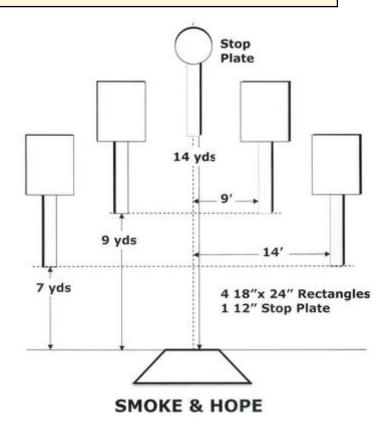

# 5. Smoke & Hope

| Scoring    | sound                 | Strings    | The best 4 of 5 will be counted |
|------------|-----------------------|------------|---------------------------------|
| Distance   | 42 feet to stop plate | Min rounds | 25                              |
| Correction | 0 sec                 |            | -                               |

| Procedure         |     |
|-------------------|-----|
| Starting position |     |
| Start on          |     |
| Stop on           |     |
| Penalties         |     |
| Safety angles     | L/R |
| Setup notes       |     |