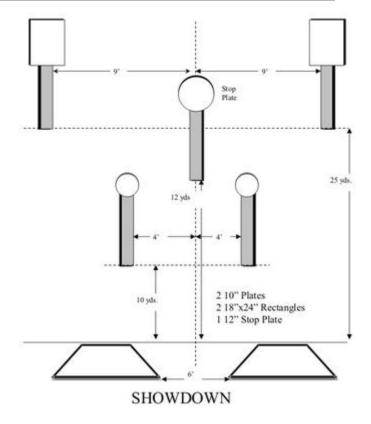

## 4. Showdown

| Scoring    | sound                 | Strings    | The best 4 of 5 will be counted |
|------------|-----------------------|------------|---------------------------------|
| Distance   | 36 feet to stop plate | Min rounds | 25                              |
| Correction | 0 sec                 |            | -                               |

| Procedure         |     |
|-------------------|-----|
| Starting position |     |
| Start on          |     |
| Stop on           |     |
| Penalties         |     |
| Safety angles     | L/R |
| Setup notes       |     |